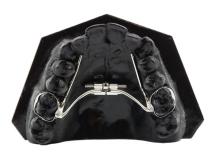

#### 3D Printed Metal Appliances

NEOLab is a leader in metal printed appliances within patent-pending digital design process

- Designed to avoid both subgingival and interproximal interference
- Skip clinical appointments and avoid spacers
- 3D printed bands provide a better fit and stronger hold compared to traditional bands