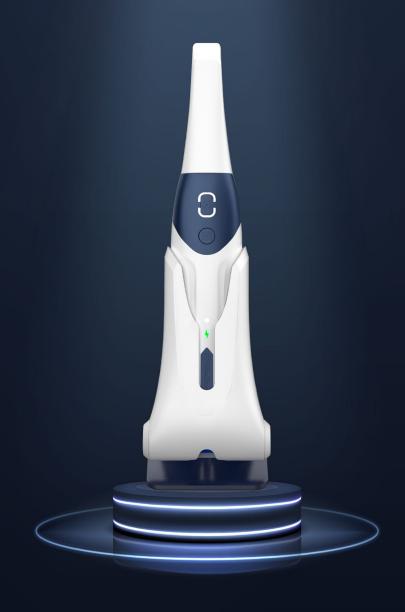

# Your *NEW* Wireless Intraoral Scanner

**Optimized for Pediatric Dentistry** 

Calibration Free. Pristine Accuracy. Rapid Turnaround.

Our partnership with Voxel and NEOLab in the US and Canada is a testament to our commitment of pushing the boundaries of innovation to introduce new technologies. Together, we bring a wireless intraoral scanner optimized for pediatric dentistry with the goal of providing streamlined digital solutions across various clinical needs.

Voxel's cutting-edge digital scanning device has been meticulously crafted for an easy to use and simple integration, revolutionizing the dental experience for children. The digital scanner seamlessly integrates with your practice's digital workflow, streamlining the entire treatment process.