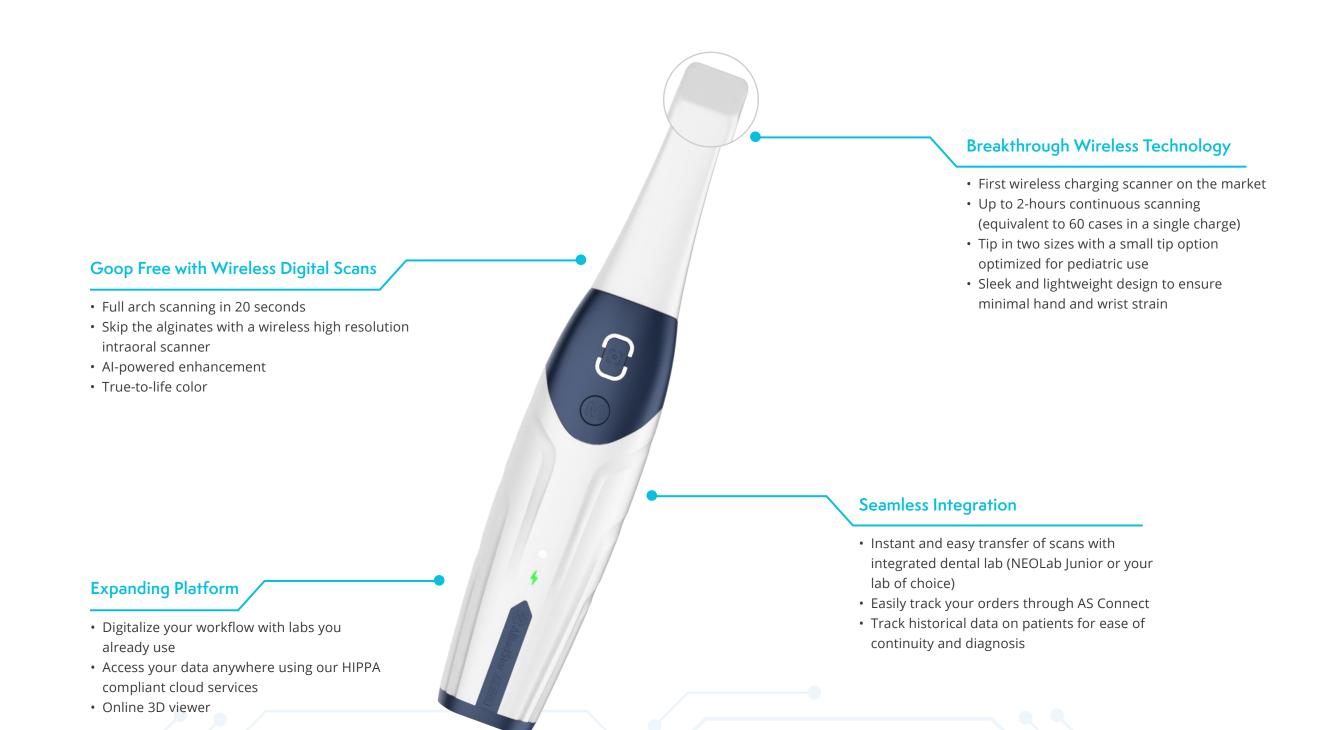

# **DIGITAL SCANNING TECHNOLOGY**OPTIMIZED FOR PEDIATRIC DENTISTRY

Small in size, **HUGE IN POTENTIAL** 

**5 YEAR** WARRANTY

NO MONTHLY FEES!

CALIBRATION FREE

DROP PROTECTION

FREE
ON-BOARDING
& SUPPORT

#### **SPECIFICATIONS**

| Handpiece | Weight             | 245g (with battery)              | Tip         | Size             | 22 x 18 mm (L)<br>18x 16 mm (s) |
|-----------|--------------------|----------------------------------|-------------|------------------|---------------------------------|
|           | Dimensions         | 248 x 48 x 37 mm                 |             | Autoclavable     | Up to 60 times<br>134°C 4mins   |
| Scanning  | Full-arch Accuracy | 20 μm                            | Battery     | Scan Duration    | 120 min                         |
|           | Dimensions         | 16 x 14 mm (L)<br>12 x 12 mm (S) |             | Charging         | Wireless                        |
|           | Capture Button     | Duo buttons                      | Calibration | Calibration free |                                 |