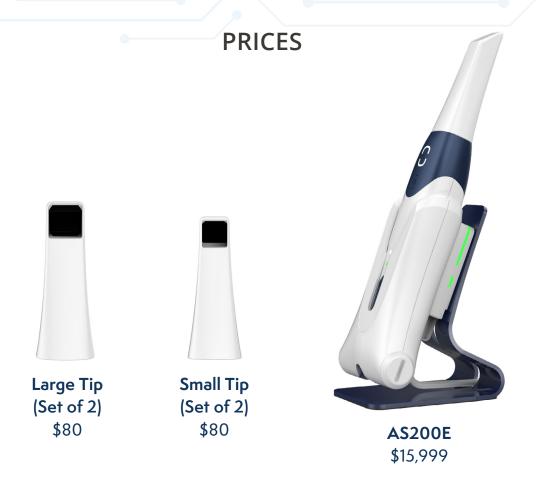

#### **SPECIFICATIONS**

| Handpiece | Weight             | 245g (with battery)              | Tip         | Size             | 22 x 18 mm (L)<br>18x 16 mm (s) |
|-----------|--------------------|----------------------------------|-------------|------------------|---------------------------------|
|           | Dimensions         | 248 x 48 x 37 mm                 |             | Autoclavable     | Up to 60 times<br>134°C 4mins   |
| Scanning  | Full-arch Accuracy | 20 μm                            | Battery     | Scan Duration    | 120 min                         |
|           | Dimensions         | 16 x 14 mm (L)<br>12 x 12 mm (S) |             | Charging         | Wireless                        |
|           | Capture Button     | Duo buttons                      | Calibration | Calibration free |                                 |