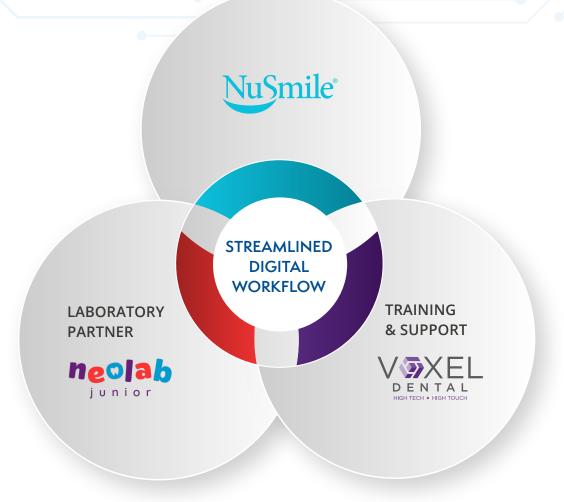

Our partnership with Voxel and NEOLab in the US and Canada is a testament to our commitment of pushing the boundaries of innovation to introduce new technologies. Together, we bring a wireless intraoral scanner optimized for pediatric dentistry with the goal of providing streamlined digital solutions across various clinical needs.

Voxel's cutting-edge digital scanning device has been meticulously crafted for an easy to use and simple integration, revolutionizing the dental experience for children. The digital scanner seamlessly integrates with your practice's digital workflow, streamlining the entire treatment process.

With a long-standing history in pediatric appliances, NEOLab Junior is the technical laboratory partner you've been looking for. We're technology and quality driven, enabling us to bring you the most cutting-edge workflows with unmatched fit. Save time in your practice with our innovative solutions.