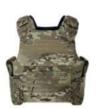

Our overt solution provides maximum comfort and protection in high-risk environments. Engineered to be fully customisable, our Recon BALCS carrier can be easily adapted to every wearer thanks to its adjustable fit and removable modules.

### **CARRIER FEATURES**

- Laser-cut MOLLE system
- Adjustable 5-point fit system
- Quick-release cummerbund
- Internal body strap support
- Extended padded shoulder
- 3D Linear Spacer Mesh lining
- Front admin pocket
- Available sizes: S 4XL

### PRODUCT CODE - SG094

FRONT

BACK

FRUI