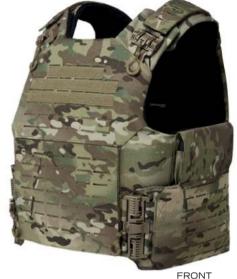

Our overt solution provides maximum comfort and protection in high-risk environments. Engineered to be fully customisable, our Recon BALCS carrier can be easily adapted to every wearer thanks to its adjustable fit and removable modules.

Use the 5-point system to adjust the fit after inserting hard plates via the bottom loading plate pockets. Then customise the carrier by attaching the upper neck and throat attachments, upper arm attachments or groin attachments as needed.

### **CARRIER FEATURES**

- Laser-cut MOLLE system
- Adjustable 5-point fit system
- Quick-release cummerbund
- Internal body strap support
- Extended padded shoulder
- 3D Linear Spacer Mesh lining
- Front admin pocket
- Available sizes: S 4XL

## **CLOSURE SYSTEMS**

- Adjustable 5-point fit system for shoulders and cummerbund
- Quick-release pull system
- Interlacing corded cummerbund
- Hook and loop internal body strap
- Hook and loop plate pocket closure

### PRODUCT CODE - SG094

FRONT

BACK

FRUI