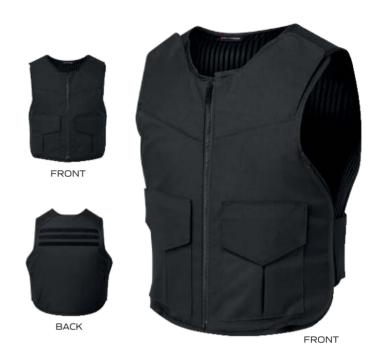

### **CARRIER FEATURES**

- Clean front no MOLLE
- Adjustable 4-point fit system
- Padded slim-line shoulders
- Elasticated cummerbund
- 3D Linear Spacer Mesh lining
- Quick removal zip
- Expandable utility pockets
- Available sizes: S 4XL

# **CLOSURE SYSTEMS**

- Adjustable 4-point hook and loop closure system for shoulders and waist
- Central front zip
- Zip closure internal plate pockets
- Hook and loop closure pockets