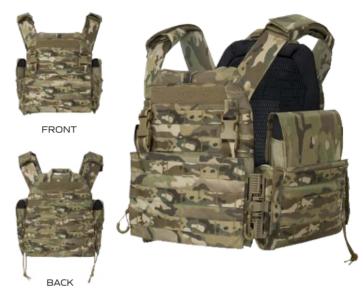

### MODULAR FIXED SHOULDER WEBBING

Our Tor Modular Fixed Shoulder -Webbing carrier is designed to be completely adaptable to the wearer's needs.

Several modules can be added or removed depending on the mission requirements, as well as shoulder and waist systems that are adjustable to get the perfect fit.

## **CARRIER FEATURES**

- Classic webbing MOLLE system
- Adjustable 6-point fit system
- Quick-release cummerbund
- Padded shoulder covers
- Adjustable shoulder straps
- 3D Linear Spacer Mesh lining
- Removable chest rig
- Upper admin pocket
- Available sizes: S 4XL

### **CLOSURE SYSTEMS**

- Adjustable 6-point fit system for shoulders and cummerbund
- Quick-release pull system
- Interlacing corded cummerbund
- Hook and loop plate pocket closure

#### **MATERIALS**

- Main fabric 500D 100% Nylon
- Lining: 3D Linear Spacer Mesh and stretch fabric

#### PRODUCT CODE - SG082B

FRONT