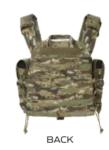

onments, and is lightweight enough to wear in comfort all day.

Stay protected by inserting hard plates into the bottom loading plate pockets and optional side pockets, then use the adjustable 6-point system to get the perfect fit.

## **CARRIER FEATURES**

- Classic MOLLE system
- Adjustable 6-point fit system
- Quick-release cummerbund
- Removable padded shoulder covers
- 3D Linear Spacer Mesh lining
- Upper admin pocket
- Durable drag handle
- Available sizes: S 4XL

### **CLOSURE SYSTEMS**

- Adjustable 6-point fit system for shoulders and cummerbund
- Quick-release pull system
- Interlacing corded cummerbund
- Hook and loop plate pockets closure

#### **MATERIALS**

- Main fabric: 500D 100% Nylon
- Lining: 3D Linear Spacer Mesh and stretch fabric

#### PRODUCT CODE - SG081B



FRONT





FRONT

## **AVAILABLE COLOURS:**





MULTICAM

## WARRANTY

This carrier comes with a 1-year warranty. Additional warranty can be offered upon request.

#### **TESTING**

SafeGuard Armour ensures that all products exceed the standards outlined by the NIJ and CAST.

#### PROTECTION LEVELS

- Ballistic Level II (HO1) or IIIA (HO2)
- Edged Blade Level I (KR1) or II (KR2)
- Spike Level I (SP1) or II (SP2)