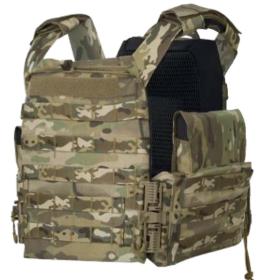

## NON-MODULAR FIXED SHOULDER - WEBBING

Our Tor Non-Modular Fixed Shoulder Webbing carrier provides maximum protection in high-risk environments, and is lightweight enough to wear in comfort all day.

Stay protected by inserting hard plates into the bottom loading plate pockets and optional side pockets, then use the adjustable 6-point system to get the perfect fit.

## **CARRIER FEATURES**

- Classic MOLLE system
- Adjustable 6-point fit system
- Quick-release cummerbund
- Removable padded shoulder covers
- 3D Linear Spacer Mesh lining
- Upper admin pocket
- Durable drag handle
- Available sizes: S 4XL

### **CLOSURE SYSTEMS**

- Adjustable 6-point fit system for shoulders and cummerbund
- Quick-release pull system
- Interlacing corded cummerbund
- Hook and loop plate pockets closure