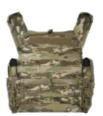

isk environments, and is lightweight enough to wear in comfort all day.

Stay protected by inserting hard plates into the bottom loading plate pockets and optional side pockets, then use the adjustable 6-point system to get the perfect fit.

## **CARRIER FEATURES**

- Classic MOLLE system
- Adjustable 6-point fit system
- Quick-release cummerbund
- Removable padded shoulder covers
- 3D Linear Spacer Mesh lining
- Upper admin pocket
- Durable drag handle
- Available sizes: S 4XL

### **CLOSURE SYSTEMS**

- Adjustable 6-point fit system for shoulders and cummerbund
- Quick-release pull system
- Interlacing corded cummerbund
- Hook and loop plate pockets closure

#### **MATERIALS**

- Main fabric: 500D 100% Nylon
- Lining: 3D Linear Spacer Mesh and stretch fabric

#### PRODUCT CODE - SG081B



FRONT





FRONT

## **AVAILABLE COLOURS:**





MULTICAM

## WARRANTY

This carrier comes with a 1-year warranty. Additional warranty can be offered upon request.

#### **TESTING**

SafeGuard Armour ensures that all products exceed the standards outlined by the NIJ and CAST.

#### PROTECTION LEVELS

- Ballistic Level II (HO1) or IIIA (HO2)
- Edged Blade Level I (KR1) or II (KR2)
- Spike Level I (SP1) or II (SP2)