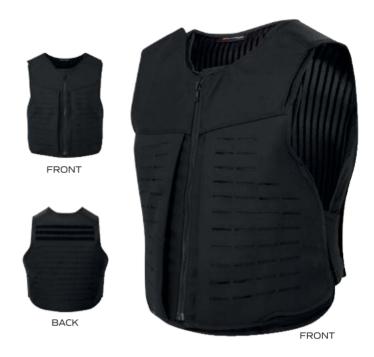

## **ZIP FRONT - LASER**

Soft panels and 4-point adjustment systems allow our Patrol Zip Front -Laser carrier to contour to any body shape.

Simply insert the required soft panels into the internal panel entry pocket, adjust the elasticated cummerbund, and alter the hook and loop shoulder straps to suit your needs.

The carriers front is made from lightweight MOLLE for easy pouch and accessory attachment.

#### CARRIER FEATURES

- Laser-cut MOLLE system
- Adjustable 4-point fit system
- Padded slim-line shoulders
- Flasticated cummerbund
- 3D Linear Spacer Mesh lining
- Quick removal zip
- Available sizes: S 4XL

#### **CLOSURE SYSTEMS**

- Adjustable 4-point fit system for shoulders and waist
- Zip closure internal plate pockets
- Central front zip
- Hook and loop tabs on cummerbund