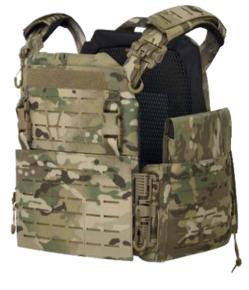

#### PRODUCT CODE - SG02A

FRONT

BACK

FRONT

## **CARRIER FEATURES**

- Laser-cut MOLLE system
- Adjustable 6-point system
- Ouick-release cummerbund
- Padded shoulder covers
- 3D Linear Spacer Mesh lining
- Removable side plate pockets
- Upper admin pocket
- Durable drag handle
- Removable chest rig
- Available sizes: S 4XL

#### **CLOSURE SYSTEMS**

- Adjustable 6-point fit system for shoulders and cummerbund
- 4-point quick-release pull system
- Interlacing corded cummerbund
- Hook and loop plate pocket closure