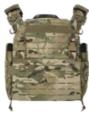

#### PRODUCT CODE - SG02A

FRONT

BACK

FRONT

## **CARRIER FEATURES**

- Laser-cut MOLLE system
- Adjustable 6-point system
- Ouick-release cummerbund
- Padded shoulder covers
- 3D Linear Spacer Mesh lining
- Removable side plate pockets
- Upper admin pocket
- Durable drag handle
- Removable chest rig
- Available sizes: S 4XL