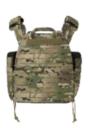

#### PRODUCT CODE - SG02A

FRONT

BACK

FRONT

## **CARRIER FEATURES**

- Laser-cut MOLLE system
- Adjustable 6-point system
- Ouick-release cummerbund
- Padded shoulder covers
- 3D Linear Spacer Mesh lining
- Removable side plate pockets
- Upper admin pocket
- Durable drag handle
- Removable chest rig
- Available sizes: S 4XL