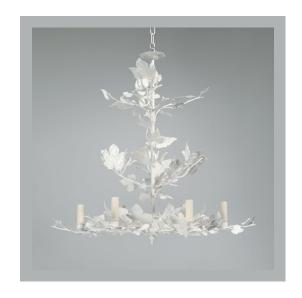

## Windermere Chandelier

| 780 mm         |
|----------------|
| 890 mm         |
| 890 mm         |
| 1045 mm        |
| 5.5 Kg         |
| Steel          |
| х6             |
| 230V           |
| Mains Dimmable |
|                |

### **Finishes**

lvory White CL0328.IV.SE Gilt CL0328.GI.SE