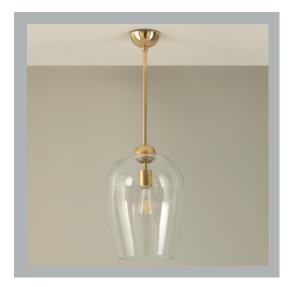

## VAUGHAN Stepney Pendant Light

| · · · · · · · · · · · · · · · · · · · |                 |
|---------------------------------------|-----------------|
| Height                                | 388 mm          |
| Width                                 | 266 mm          |
| Depth                                 | 266 mm          |
| Minimum Drop                          | 549 mm          |
| Weight                                | 5.5 Kg          |
| Material                              | Brass and Glass |
| Bulb Quantity                         | x1              |
| Input Voltage                         | 230V            |
| Dimmable                              | Mains Dimmable  |