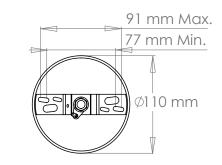

## VAUGHAN Stepney Pendant Light



| · · · · · · · · · · · · · · · · · · · |                 |
|---------------------------------------|-----------------|
| Height                                | 388 mm          |
| Width                                 | 266 mm          |
| Depth                                 | 266 mm          |
| Minimum Drop                          | 549 mm          |
| Weight                                | 5.5 Kg          |
| Material                              | Brass and Glass |
| Bulb Quantity                         | x1              |
| Input Voltage                         | 230V            |
| Dimmable                              | Mains Dimmable  |

## **Ceiling Rose Detail**





CL0241.BR.ES CL0241.BZ.ES

## **Bulb Specification**

| Bulb Base          | E27 Medium Base  |
|--------------------|------------------|
| Max Wattage        | 60W              |
| Bulb Supplied      | No               |
| Vaughan Recommends | LED/2700K/500 lm |

For a brighter light, a bulb with a higher lumen output can be used.

## **Further Information**

The three sections of the fixed rod are 115 mm, 215 mm and 365 mm, giving total drops of 549 mm, 649 mm and 799 mm.



**Please Note:-** These notes are for guidance only. Vaughan accepts no responsibility for any installation using the above notes. The final decision on installation remains with the installer.