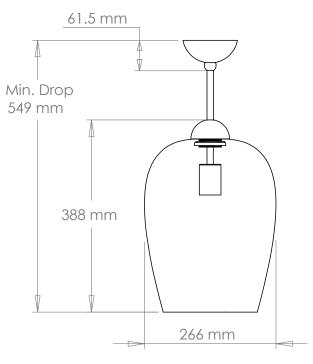

## VAUGHAN Stepney Pendant Light

| · · · · · · · · · · · · · · · · · · · |                 |
|---------------------------------------|-----------------|
| Height                                | 388 mm          |
| Width                                 | 266 mm          |
| Depth                                 | 266 mm          |
| Minimum Drop                          | 549 mm          |
| Weight                                | 5.5 Kg          |
| Material                              | Brass and Glass |
| Bulb Quantity                         | x1              |
| Input Voltage                         | 230V            |
| Dimmable                              | Mains Dimmable  |

## **Further Information**

The three sections of the fixed rod are 115 mm, 215 mm and 365 mm, giving total drops of 549 mm, 649 mm and 799 mm.

**Please Note:-** These notes are for guidance only. Vaughan accepts no responsibility for any installation using the above notes. The final decision on installation remains with the installer.