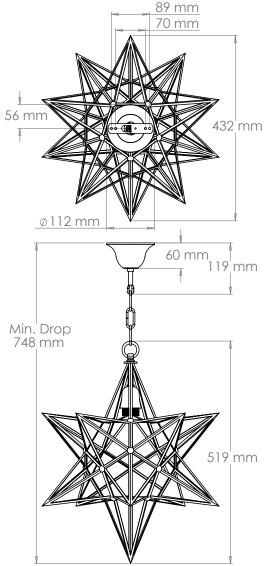

### Star Lantern - Medium

| Height        | 519 mm          |
|---------------|-----------------|
| Width         | 432 mm          |
| Depth         | 432 mm          |
| Minimum Drop  | 748 mm          |
| Weight        | 2.35 Kg         |
| Material      | Brass and Glass |
| Bulb Quantity | x1              |
| Input Voltage | 230V            |
| Dimmable      | Mains Dimmable  |
|               |                 |

#### **Further Information**

Supplied with 1m of chain. Allowing for a total drop up to 1638 mm.

Also available in Small (CL0313) and Large (CL0013).

## Ceiling Rose Detail

**Please Note:-** These notes are for guidance only. Vaughan accepts no responsibility for any installation using the above notes. The final decision on installation remains with the installer.