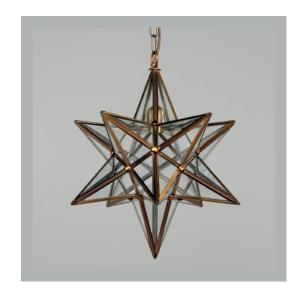

### Star Lantern - Medium

| Height        | 519 mm          |
|---------------|-----------------|
| Width         | 432 mm          |
| Depth         | 432 mm          |
| Minimum Drop  | 748 mm          |
| Weight        | 2.35 Kg         |
| Material      | Brass and Glass |
| Bulb Quantity | x1              |
| Input Voltage | 230V            |
| Dimmable      | Mains Dimmable  |
|               |                 |