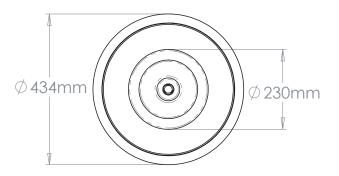

#### **Recommended Shade**

Shade Shown Height with Shade Width with Shade Depth with Shade 17" Warwick 724mm 434mm 434mm