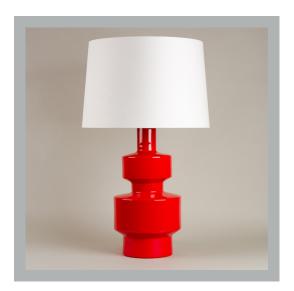

# VAUGHAN Shoreham Table Lamp

| Height        | 476mm          |
|---------------|----------------|
| Width         | 230mm          |
| Depth         | 230mm          |
| Weight        | ЗКд            |
| Material      | Earthenware    |
| Bulb Quantity | x1             |
| Input Voltage | 230V           |
| Dimmable      | Mains Dimmable |

#### Finishes

No Base

TC0131.XX.ES