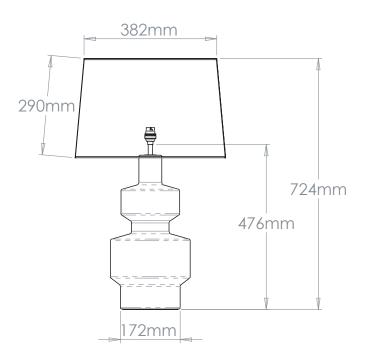

# VAUGHAN Shoreham Table Lamp

| Height        | 476mm          |
|---------------|----------------|
| Width         | 230mm          |
| Depth         | 230mm          |
| Weight        | ЗКд            |
| Material      | Earthenware    |
| Bulb Quantity | x1             |
| Input Voltage | 230V           |
| Dimmable      | Mains Dimmable |

#### **Recommended Shade**

Shade Shown Height with Shade Width with Shade Depth with Shade 17" Warwick 724mm 434mm 434mm