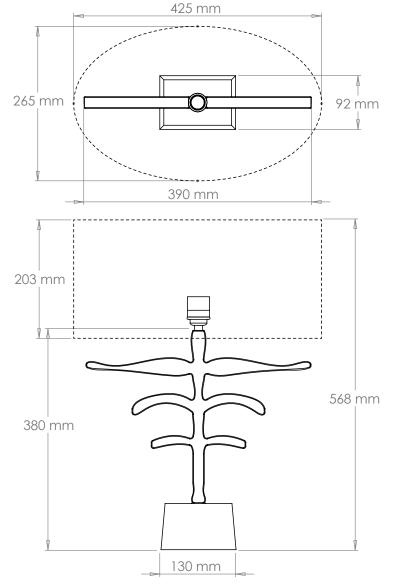

# VAUGHAN Phoenix Table Lamp

| Height        | 380 mm         |
|---------------|----------------|
| Width         | 390 mm         |
| Depth         | 92 mm          |
| Weight        | 8 Kg           |
| Material      | Brass          |
| Bulb Quantity | x1             |
| Input Voltage | 230V           |
| Dimmable      | Mains Dimmable |

## **Recommended Shade**

Shade Shown Height with Shade Width with Shade Depth with Shade

17″ Oval 568 mm 425 mm 265 mm