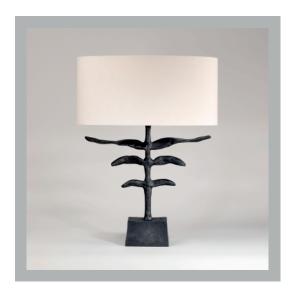

# VAUGHAN Phoenix Table Lamp

| Height        | 380 mm         |
|---------------|----------------|
| Width         | 390 mm         |
| Depth         | 92 mm          |
| Weight        | 8 Kg           |
| Material      | Brass          |
| Bulb Quantity | x1             |
| Input Voltage | 230V           |
| Dimmable      | Mains Dimmable |

#### **Finishes**

Bronze

TM0093.BZ.ES