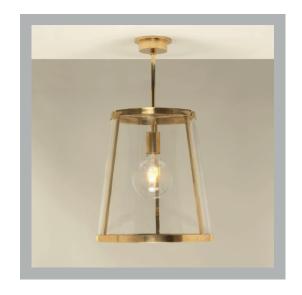

# Small Petworth Lantern

| Height        | 383 mm          |
|---------------|-----------------|
| Width         | 353 mm          |
| Depth         | 353 mm          |
| Minimum Drop  | 509 mm          |
| Weight        | 6 Kg            |
| Material      | Brass and Glass |
| Bulb Quantity | x1              |
| Input Voltage | 230V            |
| Dimmable      | Mains Dimmable  |
|               |                 |