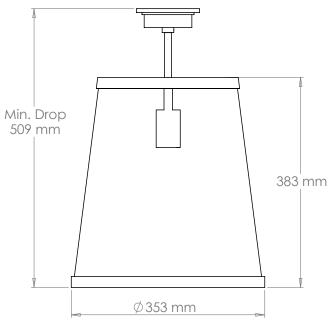

# Small Petworth Lantern

| Height        | 383 mm          |
|---------------|-----------------|
| Width         | 353 mm          |
| Depth         | 353 mm          |
| Minimum Drop  | 509 mm          |
| Weight        | 6 Kg            |
| Material      | Brass and Glass |
| Bulb Quantity | x1              |
| Input Voltage | 230V            |
| Dimmable      | Mains Dimmable  |
|               |                 |

#### **Further Information**

The three sections of the fixed rod are 120 mm, 220 mm and 370 mm, giving total drops of 509 mm, 609 mm and 759 mm.