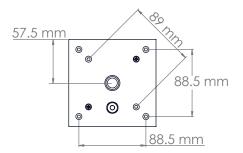

## Medway Reading Light

| Height        | 115 mm       |
|---------------|--------------|
| Width         | 115 mm       |
| Depth         | 390 mm       |
| Weight        | 1.2 Kg       |
| Material      | Brass        |
| Bulb Quantity | x1           |
| Input Voltage | 230V         |
| Dimmable      | Non-Dimmable |