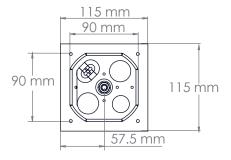

## Medway Reading Light

| Height        | 115 mm       |
|---------------|--------------|
| Width         | 115 mm       |
| Depth         | 390 mm       |
| Weight        | 1.2 Kg       |
| Material      | Brass        |
| Bulb Quantity | x1           |
| Input Voltage | 230V         |
| Dimmable      | Non-Dimmable |