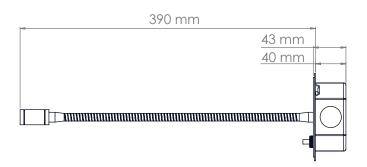

## Medway Reading Light

| Height        | 115 mm       |
|---------------|--------------|
| Width         | 115 mm       |
| Depth         | 390 mm       |
| Weight        | 1.2 Kg       |
| Material      | Brass        |
| Bulb Quantity | x1           |
| Input Voltage | 230V         |
| Dimmable      | Non-Dimmable |