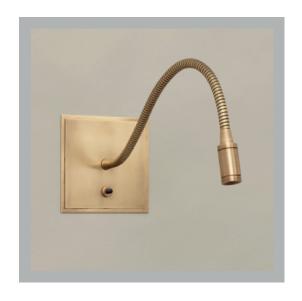

## Medway Reading Light

| Height        | 115 mm       |
|---------------|--------------|
| Width         | 115 mm       |
| Depth         | 390 mm       |
| Weight        | 1.2 Kg       |
| Material      | Brass        |
| Bulb Quantity | x1           |
| Input Voltage | 230V         |
| Dimmable      | Non-Dimmable |

**Finishes** 

Brass WA0311.BR.EU
Bronze WA0311.BZ.EU
Brushed Nickel WA0311.BN.EU