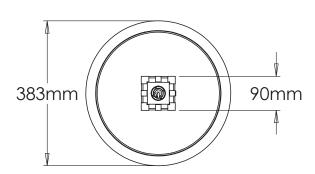

#### **Recommended Shade**

Shade Shown 15"Warwick
Height with Shade 650mm
Width with Shade 380mm
Depth with Shade 380mm