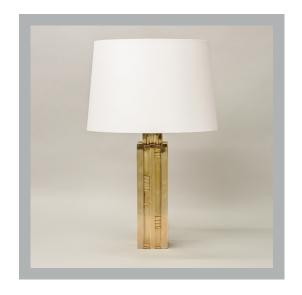

## Hudson Table Light

| Height        | 401mm          |
|---------------|----------------|
| Width         | 90mm           |
| Depth         | 90mm           |
| Weight        | 7.8 Kg         |
| Material      | Brass          |
| Bulb Quantity | x1             |
| Input Voltage | 230V           |
| Dimmable      | Mains Dimmable |

#### **Recommended Shade**

Shade Shown 15"Warwick
Height with Shade 650mm
Width with Shade 380mm
Depth with Shade 380mm

#### **Finishes**

Brass TM0100.BR.ES