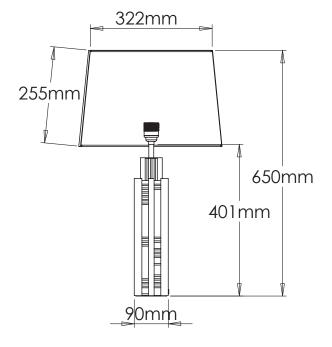

## Hudson Table Light

| Height        | 401mm          |
|---------------|----------------|
| Width         | 90mm           |
| Depth         | 90mm           |
| Weight        | 7.8 Kg         |
| Material      | Brass          |
| Bulb Quantity | x1             |
| Input Voltage | 230V           |
| Dimmable      | Mains Dimmable |

#### **Recommended Shade**

Shade Shown 15"Warwick
Height with Shade 650mm
Width with Shade 380mm
Depth with Shade 380mm