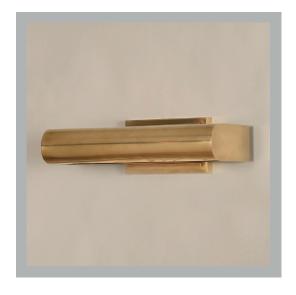

## Hinstock Picture/Bookcase Light

| Height        | 95 mm          |
|---------------|----------------|
| Width         | 320 mm         |
| Depth         | 165 mm         |
| Weight        | 2.8 Kg         |
| Material      | Brass          |
| Bulb Quantity | x2             |
| Input Voltage | 230V           |
| Dimmable      | Mains Dimmable |

## **Finishes**

Brass WA0299.BR.EU
Bronze WA0299.BZ.EU
Nickel WA0299.NI.EU