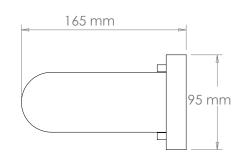

## Hinstock Picture/Bookcase Light

| Height        | 95 mm          |
|---------------|----------------|
| Width         | 320 mm         |
| Depth         | 165 mm         |
| Weight        | 2.8 Kg         |
| Material      | Brass          |
| Bulb Quantity | x2             |
| Input Voltage | 230V           |
| Dimmable      | Mains Dimmable |