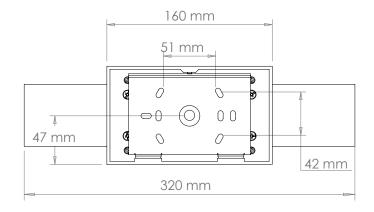

## Hinstock Picture/Bookcase Light

| Height        | 95 mm          |
|---------------|----------------|
| Width         | 320 mm         |
| Depth         | 165 mm         |
| Weight        | 2.8 Kg         |
| Material      | Brass          |
| Bulb Quantity | x2             |
| Input Voltage | 230V           |
| Dimmable      | Mains Dimmable |