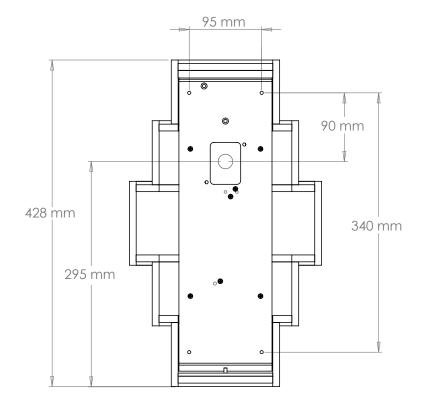

## Drummond Alabaster Wall Light

| Height        | 428 mm         |
|---------------|----------------|
| Width         | 252 mm         |
| Depth         | 110 mm         |
| Weight        | 5.5 Kg         |
| Material      | Alabaster      |
| Bulb Quantity | x2             |
| Input Voltage | 230V           |
| Dimmable      | Mains Dimmable |