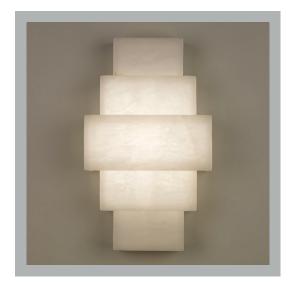

## Drummond Alabaster Wall Light

| Height        | 428 mm         |
|---------------|----------------|
| Width         | 252 mm         |
| Depth         | 110 mm         |
| Weight        | 5.5 Kg         |
| Material      | Alabaster      |
| Bulb Quantity | x2             |
| Input Voltage | 230V           |
| Dimmable      | Mains Dimmable |

#### **Finishes**

Ivory WA0309.BR.EU