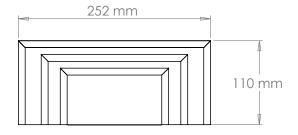

## Drummond Alabaster Wall Light

| Height        | 428 mm         |
|---------------|----------------|
| Width         | 252 mm         |
| Depth         | 110 mm         |
| Weight        | 5.5 Kg         |
| Material      | Alabaster      |
| Bulb Quantity | x2             |
| Input Voltage | 230V           |
| Dimmable      | Mains Dimmable |