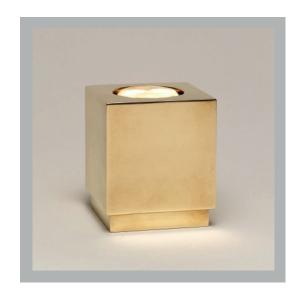

## Copnall Uplighter

| 65 mm        |
|--------------|
| 56 mm        |
| 56 mm        |
| 0.6 Kg       |
| Brass        |
| x1           |
| 230V         |
| Non-Dimmable |
|              |