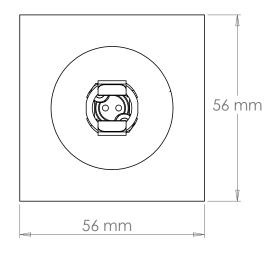

## Copnall Uplighter

| 65 mm        |
|--------------|
| 56 mm        |
| 56 mm        |
| 0.6 Kg       |
| Brass        |
| x1           |
| 230V         |
| Non-Dimmable |
|              |