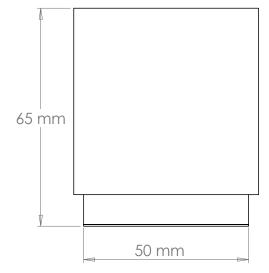

## Copnall Uplighter

| 65 mm        |
|--------------|
| 56 mm        |
| 56 mm        |
| 0.6 Kg       |
| Brass        |
| x1           |
| 230V         |
| Non-Dimmable |
|              |