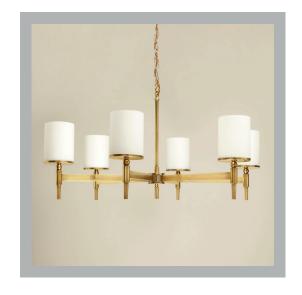

# Stratton Chandelier

| Height        | 552 mm          |
|---------------|-----------------|
| Width         | 1031 mm         |
| Depth         | 1031 mm         |
| Minimum Drop  | 770 mm          |
| Weight        | 10 Kg           |
| Material      | Brass and Glass |
| Bulb Quantity | x6              |
| Input Voltage | 230V            |
| Dimmable      | Mains Dimmable  |

#### **Finishes**

Brass CL0322.BR.SE