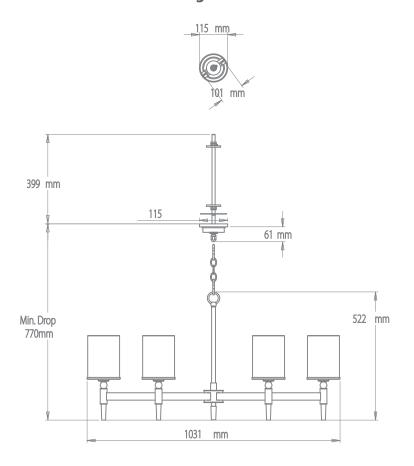

# Stratton Chandelier

| Height        | 552 mm          |
|---------------|-----------------|
| Width         | 1031 mm         |
| Depth         | 1031 mm         |
| Minimum Drop  | 770 mm          |
| Weight        | 10 Kg           |
| Material      | Brass and Glass |
| Bulb Quantity | x6              |
| Input Voltage | 230V            |
| Dimmable      | Mains Dimmable  |

#### **Further Information**

Supplied with 1m of chain. Allowing for a total drop up to 1583 mm.

## **Ceiling Rose Detail**

**Please Note:-** These notes are for guidance only. Vaughan accepts no responsibility for any installation using the above notes. The final decision on installation remains with the installer.