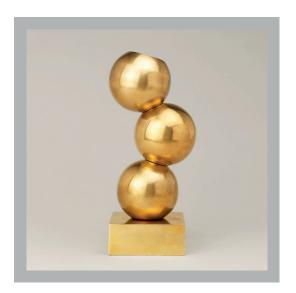

## VAUGHAN Buckland Uplighter

| Height        | 266 mm         |
|---------------|----------------|
| Width         | 100 mm         |
| Depth         | 120 mm         |
| Weight        | 4 Kg           |
| Material      | Brass          |
| Bulb Quantity | x1             |
| Input Voltage | 230V           |
| Dimmable      | Mains Dimmable |

## **Further Information**

The top two balls of this product can be adjusted 360°.

Please Note:- These notes are for guidance only. Vaughan accepts no responsibility for any installation using the above notes. The final decision on installation remains with the installer.