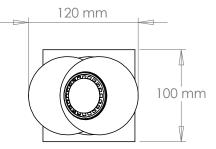

## VAUGHAN Buckland Uplighter

| Height        | 266 mm         |
|---------------|----------------|
| Width         | 100 mm         |
| Depth         | 120 mm         |
| Weight        | 4 Kg           |
| Material      | Brass          |
| Bulb Quantity | x1             |
| Input Voltage | 230V           |
| Dimmable      | Mains Dimmable |