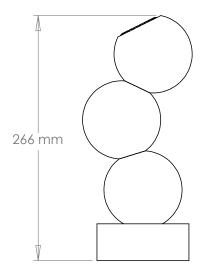

## VAUGHAN Buckland Uplighter

| Height        | 266 mm         |
|---------------|----------------|
| Width         | 100 mm         |
| Depth         | 120 mm         |
| Weight        | 4 Kg           |
| Material      | Brass          |
| Bulb Quantity | x1             |
| Input Voltage | 230V           |
| Dimmable      | Mains Dimmable |