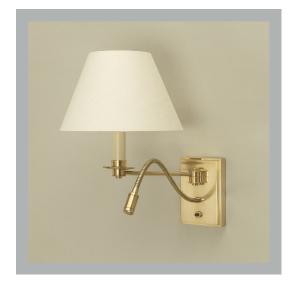

## Bordon Swing Arm Reading Wall Light

| Heiaht        | 203 mm         |
|---------------|----------------|
|               | 99 mm          |
|               |                |
|               | 420 mm         |
| Weight        | 2.5 Kg         |
| Material      | Brass          |
| Bulb Quantity | x1 + LED Unit  |
| Input Voltage | 230V           |
| Bulb Base     | Mains Dimmable |
| LED Unit      | Non-Dimmable   |

#### **Recommended Shade**

Shade Shown 10" Empire Height with Shade 378mm Width with Shade 420mm Depth with Shade 255mm

#### **Finishes**

Brass WA0368.BR.ES Bronze WA0368.BZ.ES