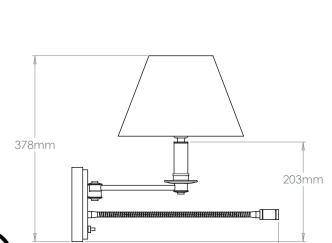

## Bordon Swing Arm Reading Wall Light

| Heiaht        | 203 mm         |
|---------------|----------------|
|               | 99 mm          |
|               |                |
|               | 420 mm         |
| Weight        | 2.5 Kg         |
| Material      | Brass          |
| Bulb Quantity | x1 + LED Unit  |
| Input Voltage | 230V           |
| Bulb Base     | Mains Dimmable |
| LED Unit      | Non-Dimmable   |

#### **Recommended Shade**

Shade Shown 10" Empire Height with Shade 378mm Width with Shade 420mm Depth with Shade 255mm