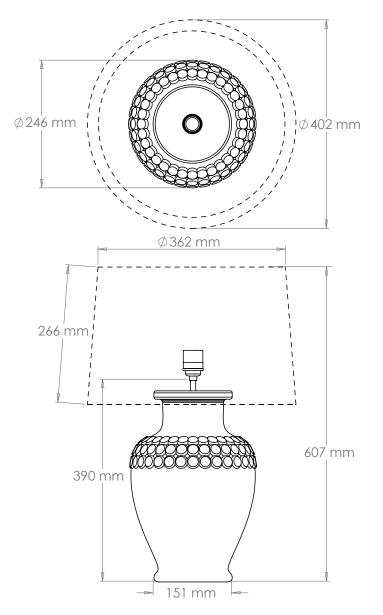

# Ankara Ceramic Table Lamp

| Height        | 390 mm         |
|---------------|----------------|
| Width         | 246 mm         |
| Depth         | 246 mm         |
| Weight        | 5 Kg           |
| Material      | Earthenware    |
| Bulb Quantity | x1             |
| Input Voltage | 230V           |
| Dimmable      | Mains Dimmable |

#### **Recommended Shade**

Shade Shown 16" Warwick
Height with Shade 607 mm
Width with Shade 402 mm
Depth with Shade 402 mm