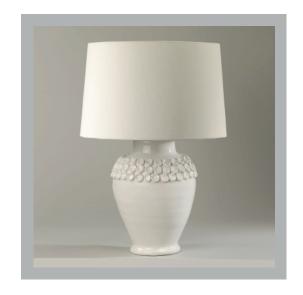

# Ankara Ceramic Table Lamp

| Height        | 390 mm         |
|---------------|----------------|
| Width         | 246 mm         |
| Depth         | 246 mm         |
| Weight        | 5 Kg           |
| Material      | Earthenware    |
| Bulb Quantity | x1             |
| Input Voltage | 230V           |
| Dimmable      | Mains Dimmable |

#### **Recommended Shade**

Shade Shown 16" Warwick
Height with Shade 607 mm
Width with Shade 402 mm
Depth with Shade 402 mm

#### **Finishes**

Ivory TC0060.XX.ES