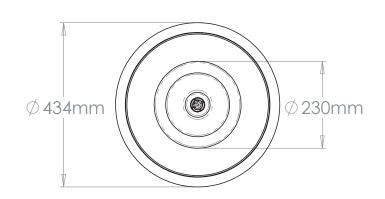

#### **Recommended Shade**

Shade Shown 17" Warwick
Height with Shade 724 mm
Width with Shade 434 mm
Depth with Shade 434 mm