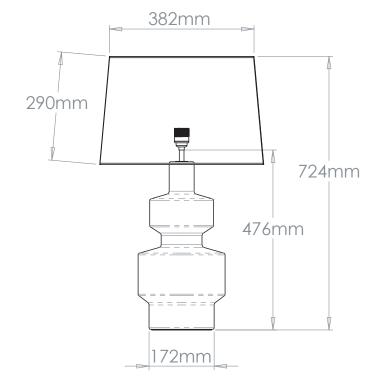

# Shoreham Table Lamp

| Height        | 476 mm         |
|---------------|----------------|
| Width         | 230 mm         |
| Depth         | 230 mm         |
| Weight        | 3.5 Kg         |
| Material      | Earthenware    |
| Bulb Quantity | x1             |
| Input Voltage | 230V           |
| Dimmable      | Mains Dimmable |

#### **Recommended Shade**

Shade Shown 17" Warwick
Height with Shade 724 mm
Width with Shade 434 mm
Depth with Shade 434 mm