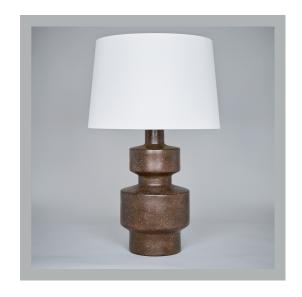

# Shoreham Table Lamp

| Height        | 476 mm         |
|---------------|----------------|
| Width         | 230 mm         |
| Depth         | 230 mm         |
| Weight        | 3.5 Kg         |
| Material      | Earthenware    |
| Bulb Quantity | x1             |
| Input Voltage | 230V           |
| Dimmable      | Mains Dimmable |

### **Finishes**

Brown TC0145.XX.ES

#### **Further Information**

Glazed ceramic also available in Red (TC0131). Due to the nature of the ceramic glaze, the exact colour may vary.

**Please Note:-** These notes are for guidance only. Vaughan accepts no responsibility for any installation using the above notes. The final decision on installation remains with the installer.