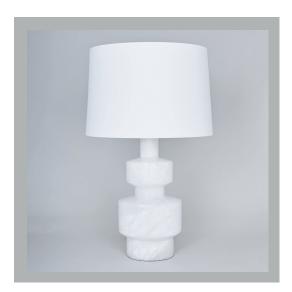

# VAUGHAN Shoreham Table Lamp

| Height        | 433 mm         |
|---------------|----------------|
| Width         | 207 mm         |
| Depth         | 207 mm         |
| Weight        | 5.5 Kg         |
| Material      | Alabaster      |
| Bulb Quantity | x1             |
| Input Voltage | 230V           |
| Dimmable      | Mains Dimmable |

#### Finishes

Alabaster

TA0013.IV.ES