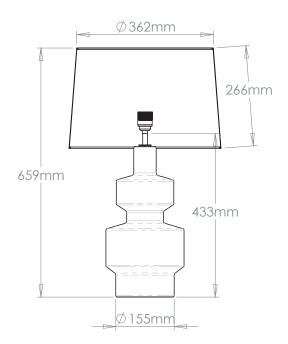

# VAUGHAN Shoreham Table Lamp

| Height        | 433 mm         |
|---------------|----------------|
| Width         | 207 mm         |
| Depth         | 207 mm         |
| Weight        | 5.5 Kg         |
| Material      | Alabaster      |
| Bulb Quantity | x1             |
| Input Voltage | 230V           |
| Dimmable      | Mains Dimmable |

#### **Recommended Shade**

Shade Shown Height with Shade Width with Shade Depth with Shade 16" Warwick 659 mm 402 mm 402 mm