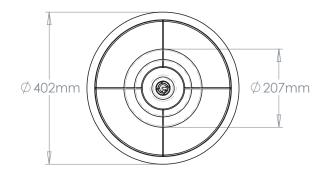

#### **Recommended Shade**

Shade Shown Height with Shade Width with Shade Depth with Shade 16" Warwick 659 mm 402 mm 402 mm