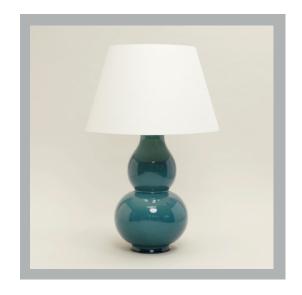

# Avebury Table Lamp

| Height        | 410 mm         |
|---------------|----------------|
| Width         | 252 mm         |
| Depth         | 252 mm         |
| Weight        | 2.5 Kg         |
| Material      | Earthenware    |
| Bulb Quantity | x1             |
| Input Voltage | 230V           |
| Dimmable      | Mains Dimmable |

## **Recommended Shade**

Shade Shown 18" Pembroke
Height with Shade 694 mm
Width with Shade 460 mm
Depth with Shade 460 mm

#### **Finishes**

Teal TC0128.XX.ES