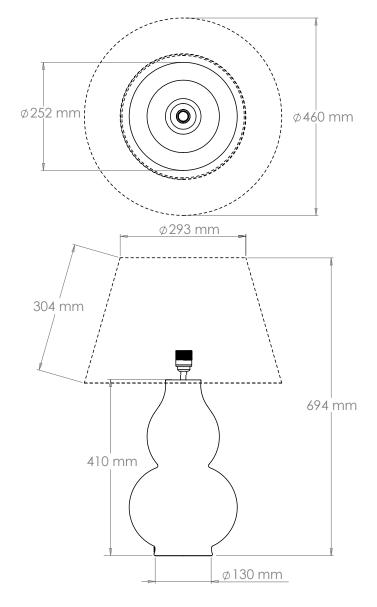

# Avebury Table Lamp

| Height        | 410 mm         |
|---------------|----------------|
| Width         | 252 mm         |
| Depth         | 252 mm         |
| Weight        | 2.5 Kg         |
| Material      | Earthenware    |
| Bulb Quantity | x1             |
| Input Voltage | 230V           |
| Dimmable      | Mains Dimmable |

## **Recommended Shade**

Shade Shown 18" Pembroke
Height with Shade 694 mm
Width with Shade 460 mm
Depth with Shade 460 mm