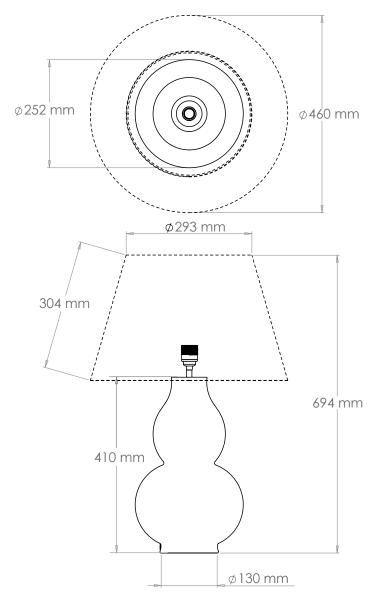

# Avebury Table Lamp

| Height        | 410 mm         |
|---------------|----------------|
| Width         | 252 mm         |
| Depth         | 252 mm         |
| Weight        | 2.5 Kg         |
| Material      | Earthenware    |
| Bulb Quantity | x1             |
| Input Voltage | 230V           |
| Dimmable      | Mains Dimmable |

## **Recommended Shade**

Shade Shown 18" Pembroke
Height with Shade 694 mm
Width with Shade 460 mm
Depth with Shade 460 mm