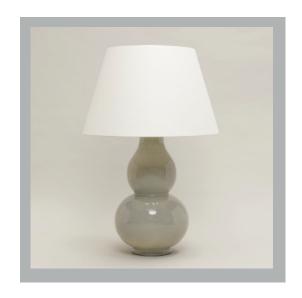

# Avebury Table Lamp

| Height        | 410 mm         |
|---------------|----------------|
| Width         | 252 mm         |
| Depth         | 252 mm         |
| Weight        | 2.5 Kg         |
| Material      | Earthenware    |
| Bulb Quantity | x1             |
| Input Voltage | 230V           |
| Dimmable      | Mains Dimmable |

## **Recommended Shade**

Shade Shown 18" Pembroke
Height with Shade 694 mm
Width with Shade 460 mm
Depth with Shade 460 mm

#### **Finishes**

Stone TC0122.XX.ES