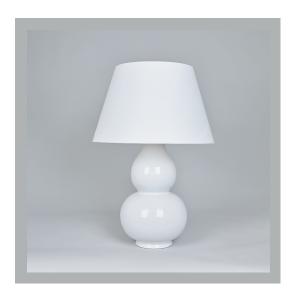

# VAUGHAN Avebury Table Lamp



| Height        | 428 mm         |
|---------------|----------------|
| Width         | 252 mm         |
| Depth         | 252 mm         |
| Weight        | 2.5 Kg         |
| Material      | Earthenware    |
| Bulb Quantity | x1             |
| Input Voltage | 230V           |
| Dimmable      | Mains Dimmable |

#### **Recommended Shade**

Shade Shown Height with Shade Width with Shade Depth with Shade 18" Pembroke 675 mm 460 mm 460 mm

#### **Finishes**

Crackled White

TC0144.XX.ES

### **Bulb Specification**

Bulb BaseE27 Medium BaseMax Wattage40WBulb SuppliedNoVaughan RecommendsLED/2700K/500 Im

For a brighter light, a bulb with a higher lumen output can be used.

### **Further Information**

Glazed Ceramic, also available in Stone (TC0122), Duck Egg (TC0123), Dusky Rose (TC0127),