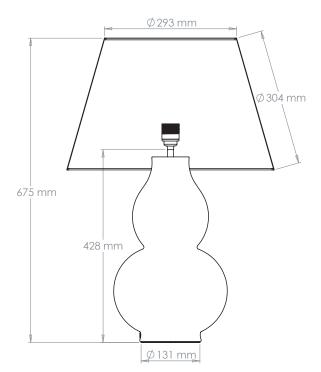

# VAUGHAN Avebury Table Lamp

| Height        | 428 mm         |
|---------------|----------------|
| Width         | 252 mm         |
| Depth         | 252 mm         |
| Weight        | 2.5 Kg         |
| Material      | Earthenware    |
| Bulb Quantity | x1             |
| Input Voltage | 230V           |
| Dimmable      | Mains Dimmable |

#### **Recommended Shade**

Shade Shown Height with Shade Width with Shade Depth with Shade 18" Pembroke 675 mm 460 mm 460 mm