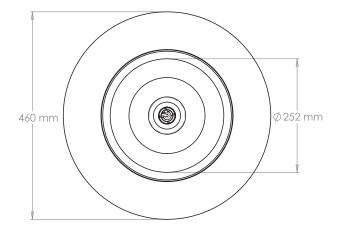

#### **Recommended Shade**

Shade Shown Height with Shade Width with Shade Depth with Shade 18" Pembroke 675 mm 460 mm 460 mm