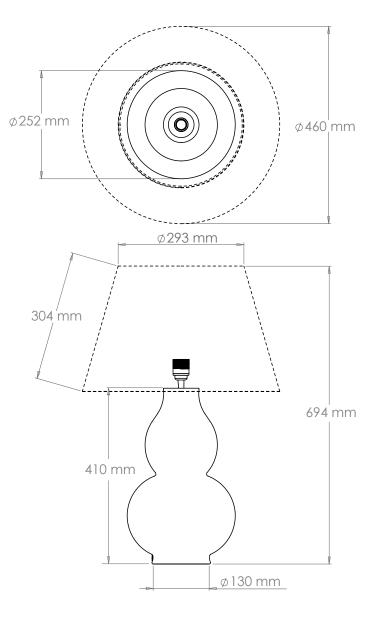

# VAUGHAN Avebury Table Lamp

| Height        | 410 mm         |
|---------------|----------------|
| Width         | 252 mm         |
| Depth         | 252 mm         |
| Weight        | 2.5 Кд         |
| Material      | Earthenware    |
| Bulb Quantity | x1             |
| Input Voltage | 230V           |
| Dimmable      | Mains Dimmable |

#### **Recommended Shade**

Shade Shown Height with Shade Width with Shade Depth with Shade 18" Pembroke 694 mm 460 mm 460 mm