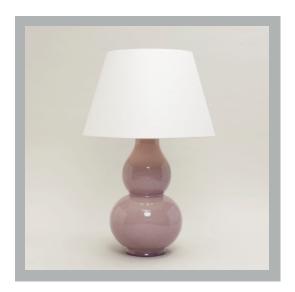

# VAUGHAN Avebury Table Lamp

| Height        | 410 mm         |
|---------------|----------------|
| Width         | 252 mm         |
| Depth         | 252 mm         |
| Weight        | 2.5 Кд         |
| Material      | Earthenware    |
| Bulb Quantity | x1             |
| Input Voltage | 230V           |
| Dimmable      | Mains Dimmable |

#### **Finishes**

Dusky Rose

TC0127.XX.US