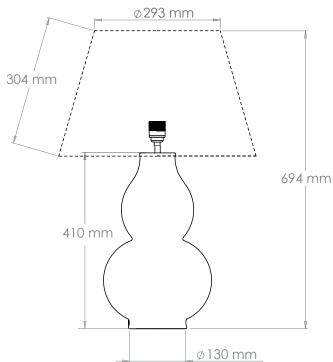

## Avebury Table Lamp

| Height        | 410 mm         |
|---------------|----------------|
| Width         | 252 mm         |
| Depth         | 252 mm         |
| Weight        | 2.5 Kg         |
| Material      | Earthenware    |
| Bulb Quantity | x1             |
| Input Voltage | 230V           |
| Dimmable      | Mains Dimmable |

#### **Recommended Shade**

Shade Shown 18" Pembroke
Height with Shade 694 mm
Width with Shade 460 mm
Depth with Shade 460 mm