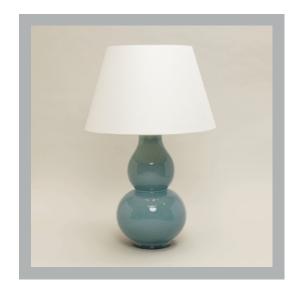

## Avebury Table Lamp

| Height        | 410 mm         |
|---------------|----------------|
| Width         | 252 mm         |
| Depth         | 252 mm         |
| Weight        | 2.5 Kg         |
| Material      | Earthenware    |
| Bulb Quantity | x1             |
| Input Voltage | 230V           |
| Dimmable      | Mains Dimmable |

#### **Finishes**

Duck Egg TC0123.XX.ES

#### **Further Information**

Glazed Ceramic, also available in Stone (TC0122), Dusky Rose (TC0127), Teal (TC0128), Mustard (TC0129), and Aegean (TC0130).

**Please Note:-** These notes are for guidance only. Vaughan accepts no responsibility for any installation using the above notes. The final decision on installation remains with the installer.