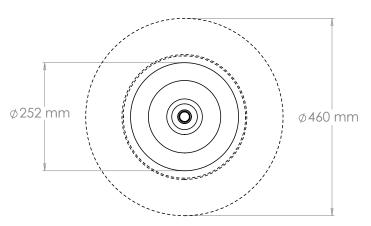

## Avebury Table Lamp

| Height        | 410 mm         |
|---------------|----------------|
| Width         | 252 mm         |
| Depth         | 252 mm         |
| Weight        | 2.5 Kg         |
| Material      | Earthenware    |
| Bulb Quantity | x1             |
| Input Voltage | 230V           |
| Dimmable      | Mains Dimmable |

#### **Recommended Shade**

Shade Shown 18" Pembroke
Height with Shade 694 mm
Width with Shade 460 mm
Depth with Shade 460 mm