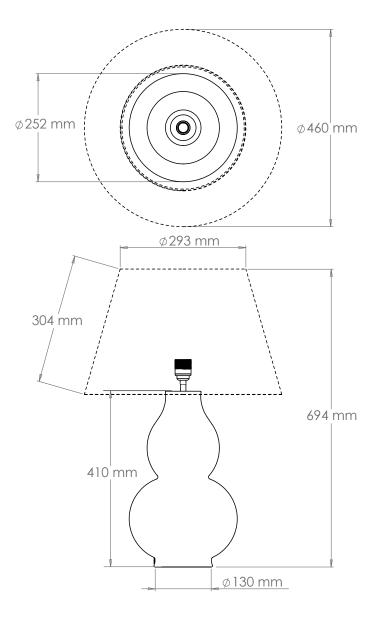

# VAUGHAN Avebury Crackled Gourd Vase

| Height        | 410 mm         |
|---------------|----------------|
| Width         | 252 mm         |
| Depth         | 252 mm         |
| Weight        | 2.5 Kg         |
| Material      | Earthenware    |
| Bulb Quantity | x1             |
| Input Voltage | 230V           |
| Dimmable      | Mains Dimmable |

#### **Recommended Shade**

Shade Shown Height with Shade Width with Shade Depth with Shade 18" Pembroke 694 mm 460 mm 460 mm