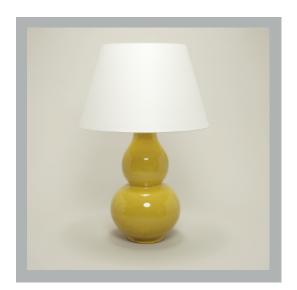

# VAUGHAN Avebury Crackled Gourd Vase



| Height        | 410 mm         |
|---------------|----------------|
| Width         | 252 mm         |
| Depth         | 252 mm         |
| Weight        | 2.5 Kg         |
| Material      | Earthenware    |
| Bulb Quantity | x1             |
| Input Voltage | 230V           |
| Dimmable      | Mains Dimmable |

#### **Recommended Shade**

Shade Shown Height with Shade Width with Shade Depth with Shade 18" Pembroke 694 mm 460 mm 460 mm

#### **Finishes**

Mustard

TC0129.XX.ES

#### **Bulb Specification**

Bulb BaseE27 Medium BaseMax Wattage60WBulb SuppliedNoVaughan RecommendsLED/2700K/500 Im

For a brighter light, a bulb with a higher lumen output can be used.

### **Further Information**

Glazed Ceramic, also available in Stone (TC0122), Duck Egg (TC0123), Dusky Rose (TC0127), Teal (