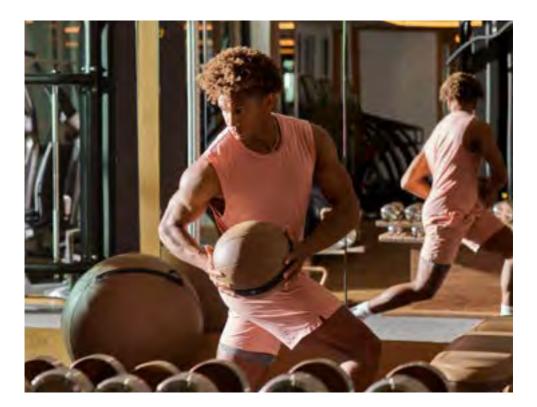

#### MOXA HORIZONTAL POWER SET -12 to 24kg

Each Medicine Ball is Handmade from Genuine Italian Leather, while the stand is hand crafted from natural wood, stainless steel and genuine Italian leather. It is just as practical as it is good looking!