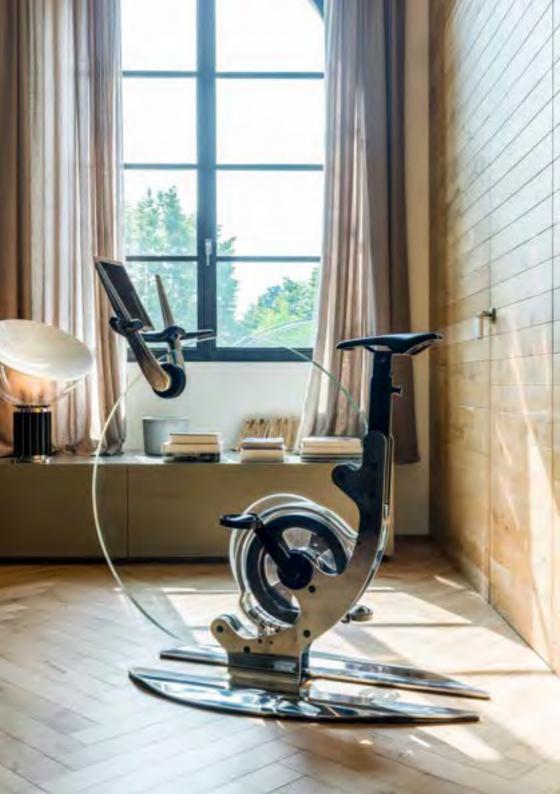

#### LUXURY CRYSTAL EXERCISE BIKE

Ciclotte Teckell<sup>™</sup>, with its minimalistic shapes, is the only designer exercise bike in crystal. Developed by following an accurate ergonomic study and featuring a transmission with a turn multiplier system, the bike is able to replicate the sensation of pedalling on the road and ensure high training workouts. Ultimate solution for the interior of private home gym, Ciclotte Teckell<sup>™</sup> is the modern exercise bike conceived for the interior design of luxury homes, office contractors, hotel gyms and amazing yacht fitness activities.