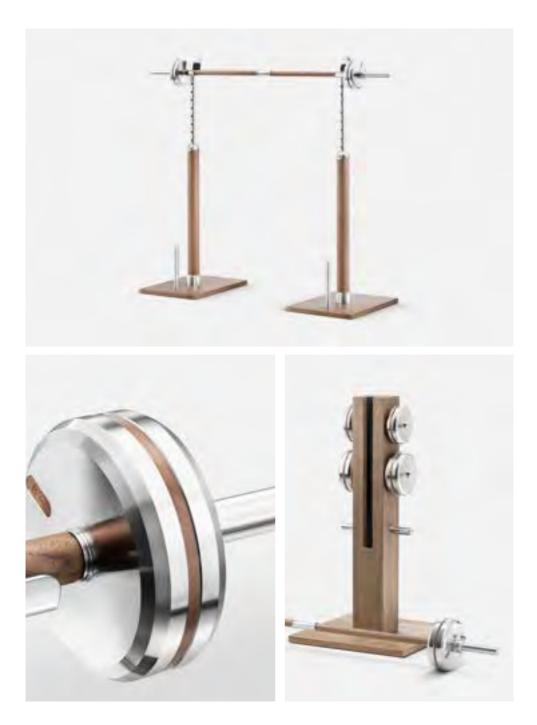

#### COLMIA<sup>™</sup> HORIZONTAL ULTIMATE SET - 2 to 20kg

Bespoke luxury dumbbells, simply designed, in a combination of wood and stainless steel. Natural wood provides a good grip and exhibits antibacterial properties. Stainless steel is resistant to corrosion which is crucial when using these luxurious accessories in exposed conditions.

#### COLMIA<sup>™</sup> LIGHT HORIZONTAL

Bespoke luxury dumbbells, simply designed, in a combination of wood and stainless steel. Natural wood provides a good grip and exhibits antibacterial properties. Stainless steel is resistant to corrosion which is crucial when using these luxurious accessories in exposed conditions.

#### COLMIA<sup>™</sup> POWER HORIZONTAL

Bespoke luxury dumbbells, simply designed, in a combination of wood and stainless steel. Natural wood provides a good grip and exhibits antibacterial properties. Stainless steel is resistant to corrosion which is crucial when using these luxurious accessories in exposed conditions.

#### COLMIA<sup>™</sup> ULTIMATE SET VERTICAL

Bespoke luxury dumbbells, simply designed, in a combination of wood and stainless steel. Natural wood provides a good grip and exhibits antibacterial properties. Stainless steel is resistant to corrosion which is crucial when using these luxurious accessories in exposed conditions.