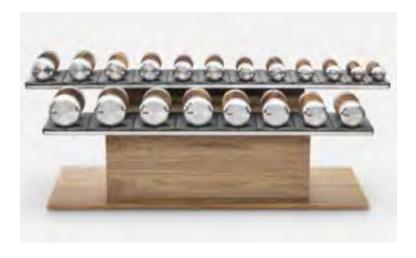

#### COLMIA<sup>™</sup> HORIZONTAL ULTIMATE SET - 2 to 20kg

Bespoke luxury dumbbells, simply designed, in a combination of wood and stainless steel. Natural wood provides a good grip and exhibits antibacterial properties. Stainless steel is resistant to corrosion which is crucial when using these luxurious accessories in exposed conditions.