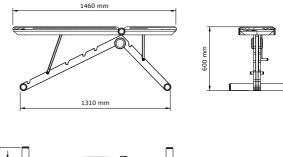

#### LUXURY FITNESS BENCH

Wooden bench combined with a stainless steel core, it is constructed conscientiously to provide comfort fitting both your body and your weight lifting needs. Its shape allows you to reach with maximum movement while providing stability while exercising. Wood is lighter and softer in touch than steel. The very first reps will bring noticeable difference to the back. It is worthy to note the antibacterial properties of the natural wood used in this handmade equipment. The combination of simplicity and design makes this perfect for both the home and public gyms which seek prestige and comfort.