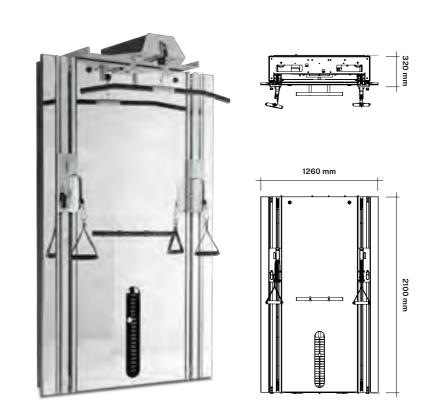

#### MAKE EVERY ROOM A WORKOUT ZONE

Our unique Functional Trainer provides you with a complete gym in the smallest space. It was designed to meet today's demands for an active and individual lifestyle. Elegant, flexible, adaptable and ideal for a comprehensive strength training with free, three-dimensional movements to improve strength, coordination and flexibility.