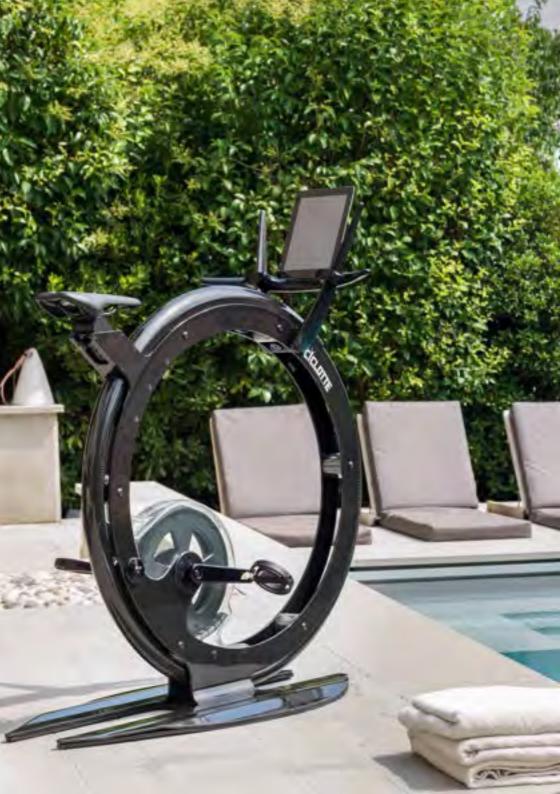

# **<u>C</u>ICLOTTE**<sup>®</sup>

#### LUXURY CRYSTAL EXERCISE BIKE

Ciclotte Teckell<sup>™</sup>, with its minimalistic shapes, is the only designer exercise bike in crystal. Developed by following an accurate ergonomic study and featuring a transmission with a turn multiplier system, the bike is able to replicate the sensation of pedalling on the road and ensure high training workouts. Ultimate solution for the interior of private home gym, Ciclotte Teckell<sup>™</sup> is the modern exercise bike conceived for the interior design of luxury homes, office contractors, hotel gyms and amazing yacht fitness activities.