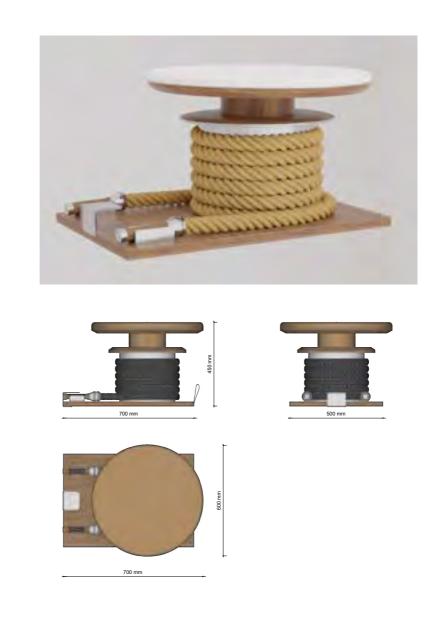

#### LUXURY BATTLE ROPE WITH STAND

This battle rope comes with marine grade stainless steel and wooden handles, wrapped in luxurious Italian leather, packed neatly into its own handmade wooden stand, which has a leather seat.