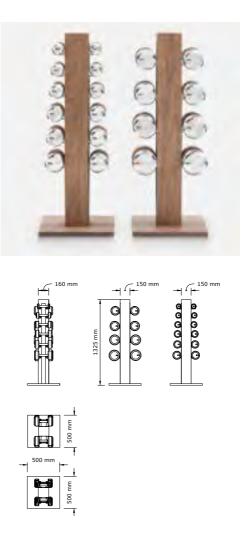

#### LOVA HORIZONTAL ULTIMATE SET -4 to 20kg

Bespoke luxury Kettlebells ergonomically designed while exuding quality, they are an assembly of wood and stainless steel. Natural wood provides a good grip and exhibits antibacterial properties. Wood and Steel marry well, creating a harmonious system of health and nature. Our stainless steel is resistant to corrosion which is crucial when using these luxurious accessories in exposed conditions.

Available individually, or in a complete set on a handmade horizontal or vertical stand, from 4 to 24kg.

LOVATM