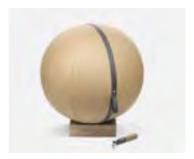

#### MOXA HORIZONTAL POWER SET -12 to 24kg

Each Medicine Ball is Handmade from Genuine Italian Leather, while the stand is hand crafted from natural wood, stainless steel and genuine Italian leather. It is just as practical as it is good looking!