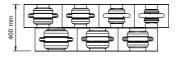

#### LOVA HORIZONTAL ULTIMATE SET -4 to 20kg

Bespoke luxury Kettlebells ergonomically designed while exuding quality, they are an assembly of wood and stainless steel. Natural wood provides a good grip and exhibits antibacterial properties. Wood and Steel marry well, creating a harmonious system of health and nature. Our stainless steel is resistant to corrosion which is crucial when using these luxurious accessories in exposed conditions.

Available individually, or in a complete set on a handmade horizontal or vertical stand, from 4 to 24kg.

LOVATM