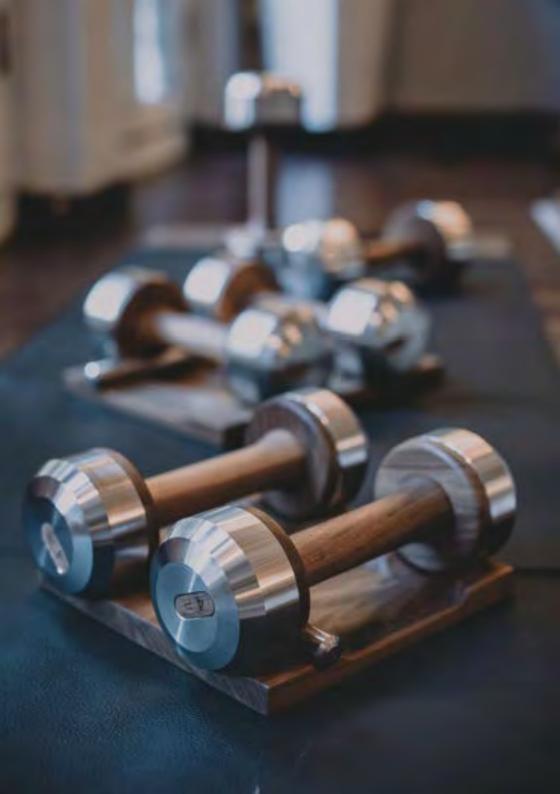

#### COLMIA<sup>™</sup> HORIZONTAL ULTIMATE SET - 2 to 20kg

Bespoke luxury dumbbells, simply designed, in a combination of wood and stainless steel. Natural wood provides a good grip and exhibits antibacterial properties. Stainless steel is resistant to corrosion which is crucial when using these luxurious accessories in exposed conditions.