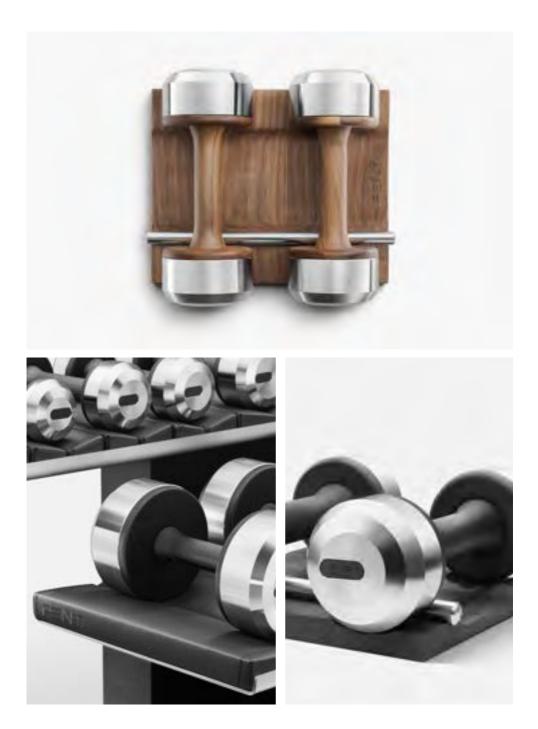

#### COLMIA<sup>™</sup> HORIZONTAL ULTIMATE SET - 2 to 20kg

Bespoke luxury dumbbells, simply designed, in a combination of wood and stainless steel. Natural wood provides a good grip and exhibits antibacterial properties. Stainless steel is resistant to corrosion which is crucial when using these luxurious accessories in exposed conditions.