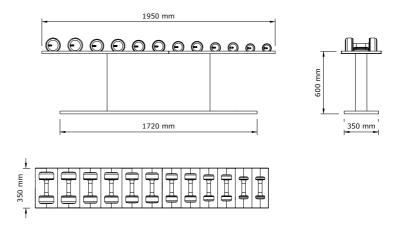

#### COLMIA<sup>™</sup> HORIZONTAL ULTIMATE SET - 2 to 20kg

Bespoke luxury dumbbells, simply designed, in a combination of wood and stainless steel. Natural wood provides a good grip and exhibits antibacterial properties. Stainless steel is resistant to corrosion which is crucial when using these luxurious accessories in exposed conditions.

#### COLMIA<sup>™</sup> ULTIMATE SET VERTICAL

Bespoke luxury dumbbells, simply designed, in a combination of wood and stainless steel. Natural wood provides a good grip and exhibits antibacterial properties. Stainless steel is resistant to corrosion which is crucial when using these luxurious accessories in exposed conditions.