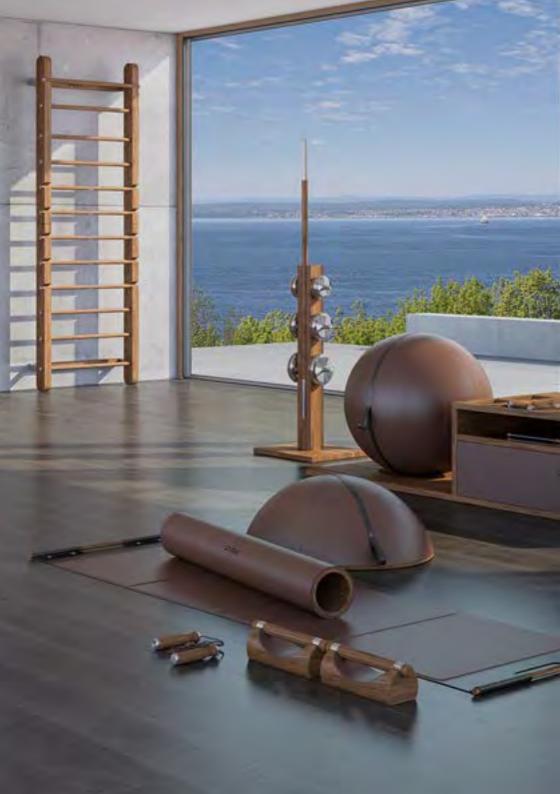

## PENT.

The PENT. design team consists of experienced and talented staff, and their workmanship in conjunction with high quality materials supplied by renowned manufacturers and the use of modern machines, is what makes PENT..

PENT. has everything an exclusive home and a personal studio should have - perfect angles, curves and exclusive stainless steel finish. The oiled walnut provides a firm grip.

All the products are very hygienic, with no harmful substances being passed on to the user when they perspire.

PENT. luxury accessories are suitable for individual use in a private home gym as well as trainers in a fitness studio. You can also use them to great effect on a yacht, in a luxury spa or a hotel gym.

All the elements complement one another to make a unique set that will satisfy even the most discerning client.