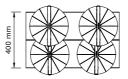

#### LOVA HORIZONTAL ULTIMATE SET -4 to 20kg

Bespoke luxury Kettlebells ergonomically designed while exuding quality, they are an assembly of wood and stainless steel. Natural wood provides a good grip and exhibits antibacterial properties. Wood and Steel marry well, creating a harmonious system of health and nature. Our stainless steel is resistant to corrosion which is crucial when using these luxurious accessories in exposed conditions.

Available individually, or in a complete set on a handmade horizontal or vertical stand, from 4 to 24kg.

LOVATM