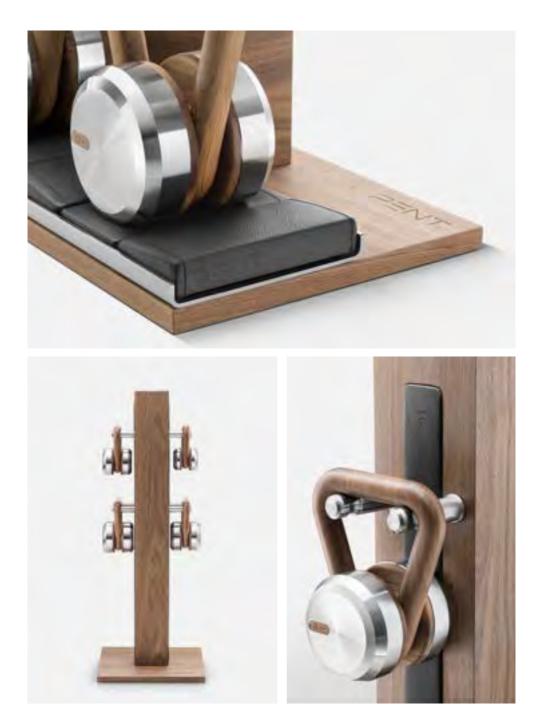

#### COLMIA<sup>™</sup> HORIZONTAL ULTIMATE SET - 2 to 20kg

Bespoke luxury dumbbells, simply designed, in a combination of wood and stainless steel. Natural wood provides a good grip and exhibits antibacterial properties. Stainless steel is resistant to corrosion which is crucial when using these luxurious accessories in exposed conditions.

#### COLMIA<sup>™</sup> ULTIMATE SET VERTICAL

Bespoke luxury dumbbells, simply designed, in a combination of wood and stainless steel. Natural wood provides a good grip and exhibits antibacterial properties. Stainless steel is resistant to corrosion which is crucial when using these luxurious accessories in exposed conditions.

#### LOVA HORIZONTAL ULTIMATE SET -4 to 20kg

Bespoke luxury Kettlebells ergonomically designed while exuding quality, they are an assembly of wood and stainless steel. Natural wood provides a good grip and exhibits antibacterial properties. Wood and Steel marry well, creating a harmonious system of health and nature. Our stainless steel is resistant to corrosion which is crucial when using these luxurious accessories in exposed conditions.

Available individually, or in a complete set on a handmade horizontal or vertical stand, from 4 to 24kg.

LOVATM