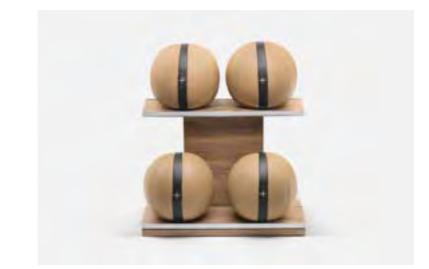

#### MOXA HORIZONTAL POWER SET -12 to 24kg

Each Medicine Ball is Handmade from Genuine Italian Leather, while the stand is hand crafted from natural wood, stainless steel and genuine Italian leather. It is just as practical as it is good looking!