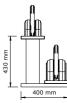

#### LOVA HORIZONTAL ULTIMATE SET -4 to 20kg

Bespoke luxury Kettlebells ergonomically designed while exuding quality, they are an assembly of wood and stainless steel. Natural wood provides a good grip and exhibits antibacterial properties. Wood and Steel marry well, creating a harmonious system of health and nature. Our stainless steel is resistant to corrosion which is crucial when using these luxurious accessories in exposed conditions.

Available individually, or in a complete set on a handmade horizontal or vertical stand, from 4 to 24kg.

LOVATM