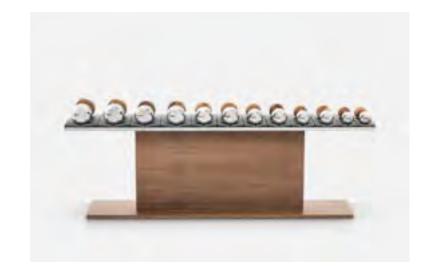

#### COLMIA<sup>™</sup> LIGHT HORIZONTAL

Bespoke luxury dumbbells, simply designed, in a combination of wood and stainless steel. Natural wood provides a good grip and exhibits antibacterial properties. Stainless steel is resistant to corrosion which is crucial when using these luxurious accessories in exposed conditions.