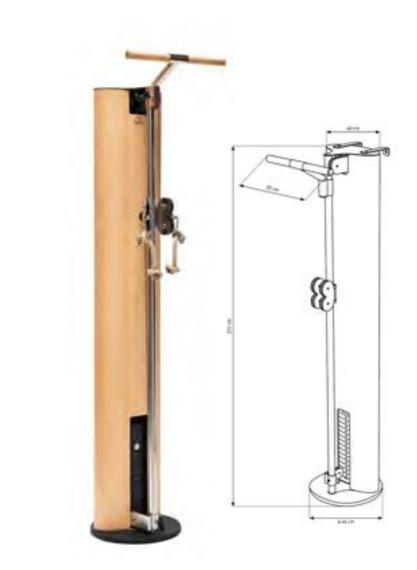

#### Materials

The SlimBeam is an award-winning professional, multi-use cable station. One of its key features is the butterfly function, allowing you to train on one or both sides. It can be swiveled and set to any height. The sleek and straightforward use of forms, along with its selection of high-quality wood, render the SlimBeam the appeal of an exquisite piece of furniture, which will fit into any home interior or private gym.