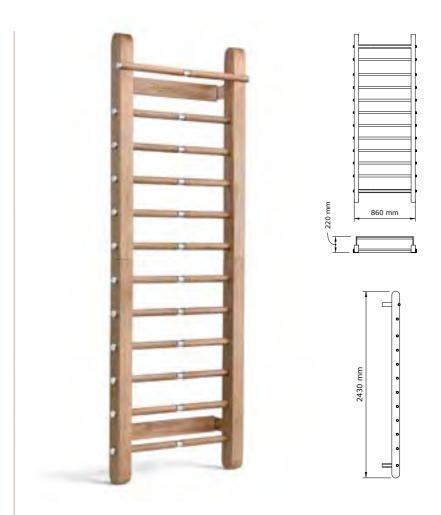

#### SCALA<sup>™</sup> ADVANCE PLUS WALL BAR

The set combines a frame, which is wall and floor mounted, and 5 removable rods weighing 2 to 6 kilograms for functional training TRX-a training tool which uses the weight of the rod and weight of the user to perform complex multi-functional exercise. Ergonomics and functional utility are the design cues of the Scala wall bar, its dimensions and options available. The set is available in solid natural wood, treated with a carefully selected mineral oil. Metal parts are made of stainless steel which is resistant to the specific conditions prevailing in the gym.

SCALATM