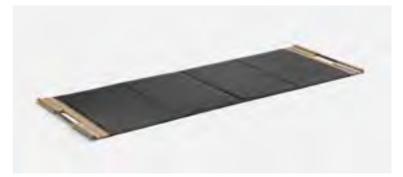

#### Materials

The SlimBeam is an award-winning professional, multi-use cable station. One of its key features is the butterfly function, allowing you to train on one or both sides. It can be swiveled and set to any height. The sleek and straightforward use of forms, along with its selection of high-quality wood, render the SlimBeam the appeal of an exquisite piece of furniture, which will fit into any home interior or private gym.