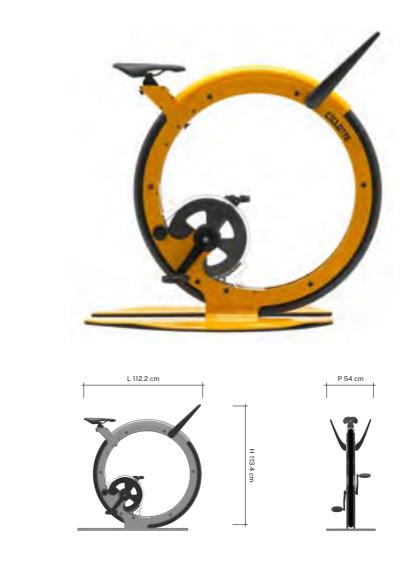

#### LUXURY EXERCISE BIKE

Conceptualised by Milan-based designer Luca Schieppati, this award-winning designer exercise bike, boasting an iconic circular shape, is bound to anchor any space it occupies. Performance wise, the bike is equally impressive, featuring five spinning positions and a turn multiplier transmission to replicate the sensation of cycling on the road.