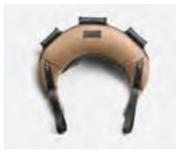

#### SCALA<sup>™</sup> ADVANCE PLUS WALL BAR

The set combines a frame, which is wall and floor mounted, and 5 removable rods weighing 2 to 6 kilograms for functional training TRX-a training tool which uses the weight of the rod and weight of the user to perform complex multi-functional exercise. Ergonomics and functional utility are the design cues of the Scala wall bar, its dimensions and options available. The set is available in solid natural wood, treated with a carefully selected mineral oil. Metal parts are made of stainless steel which is resistant to the specific conditions prevailing in the gym.

#### SCALA<sup>™</sup> BASIC WALL BAR

Bespoke luxury dumbbells, simply designed, in a combination of wood and stainless steel. Natural wood provides a good grip and exhibits antibacterial properties. Stainless steel is resistant to corrosion which is crucial when using these luxurious accessories in exposed conditions.