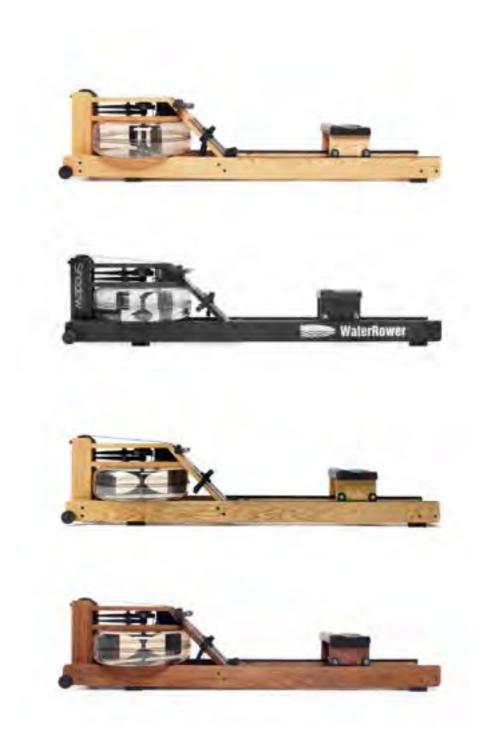

#### Materials

The WaterRower was invented by American, John Duke in 1988. It was developed to function easily and simulate the given conditions on water as closely as possible. Each WaterRower rowing machines have been manufactured with the utmost care and passion for detail for more than 25 years. These machines stand for design in your home interior, at the workplace and in the fitness spece of any luxury hotel.