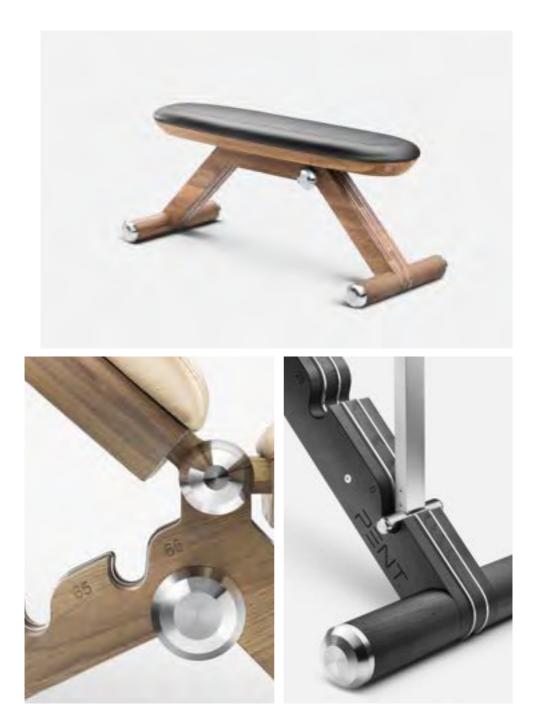

#### LUXURY FITNESS BENCH

Wooden bench combined with a stainless steel core, it is constructed conscientiously to provide comfort fitting both your body and your weight lifting needs. Its shape allows you to reach with maximum movement while providing stability while exercising. Wood is lighter and softer in touch than steel. The very first reps will bring noticeable difference to the back. It is worthy to note the antibacterial properties of the natural wood used in this handmade equipment. The combination of simplicity and design makes this perfect for both the home and public gyms which seek prestige and comfort.