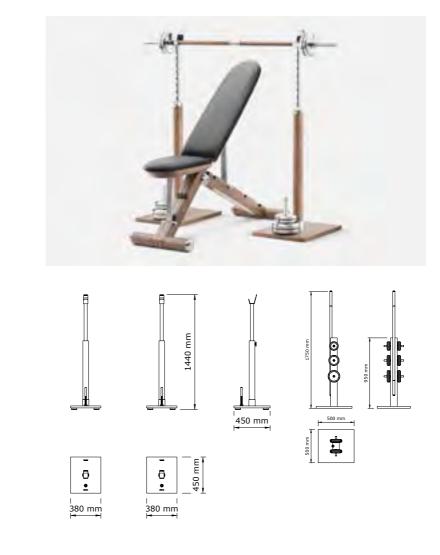

#### LUXURY BARBELL SET & BENCH PRESS RACK - UP TO 70KG

A barbell set handmade of the best luxury materials. The stylish and simple form of the stand is perfectly matched with the selection of weights. As with all our products, the attention to details and hours of handmade work make the set refined in every aspect, delighting everyone who has the opportunity to see it with their own eyes. It is ideal for a home or a hotel gym. Available in bench press rack option.

#### LUXURY FITNESS BENCH

Wooden bench combined with a stainless steel core, it is constructed conscientiously to provide comfort fitting both your body and your weight lifting needs. Its shape allows you to reach with maximum movement while providing stability while exercising. Wood is lighter and softer in touch than steel. The very first reps will bring noticeable difference to the back. It is worthy to note the antibacterial properties of the natural wood used in this handmade equipment. The combination of simplicity and design makes this perfect for both the home and public gyms which seek prestige and comfort.