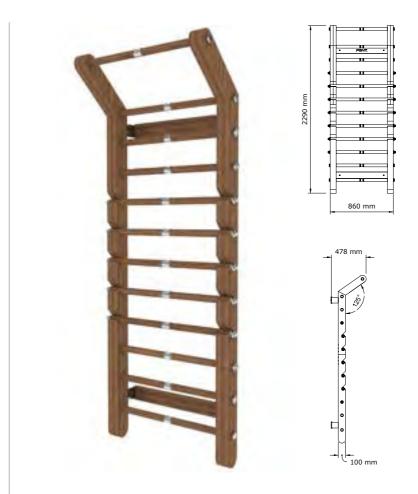

#### SCALA<sup>™</sup> ADVANCE PLUS WALL BAR

The set combines a frame, which is wall and floor mounted, and 5 removable rods weighing 2 to 6 kilograms for functional training TRX-a training tool which uses the weight of the rod and weight of the user to perform complex multi-functional exercise. Ergonomics and functional utility are the design cues of the Scala wall bar, its dimensions and options available. The set is available in solid natural wood, treated with a carefully selected mineral oil. Metal parts are made of stainless steel which is resistant to the specific conditions prevailing in the gym.