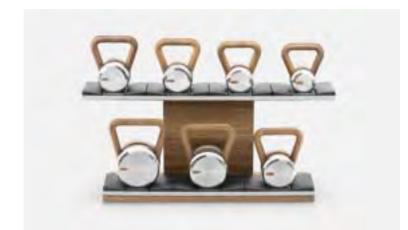

#### LOVA HORIZONTAL ULTIMATE SET -4 to 20kg

Bespoke luxury Kettlebells ergonomically designed while exuding quality, they are an assembly of wood and stainless steel. Natural wood provides a good grip and exhibits antibacterial properties. Wood and Steel marry well, creating a harmonious system of health and nature. Our stainless steel is resistant to corrosion which is crucial when using these luxurious accessories in exposed conditions.

Available individually, or in a complete set on a handmade horizontal or vertical stand, from 4 to 24kg.

LOVATM