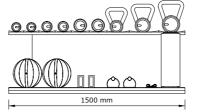

#### COLMIA<sup>™</sup> HORIZONTAL ULTIMATE SET - 2 to 20kg

Bespoke luxury dumbbells, simply designed, in a combination of wood and stainless steel. Natural wood provides a good grip and exhibits antibacterial properties. Stainless steel is resistant to corrosion which is crucial when using these luxurious accessories in exposed conditions.

#### LOVA HORIZONTAL ULTIMATE SET -4 to 20kg

Bespoke luxury Kettlebells ergonomically designed while exuding quality, they are an assembly of wood and stainless steel. Natural wood provides a good grip and exhibits antibacterial properties. Wood and Steel marry well, creating a harmonious system of health and nature. Our stainless steel is resistant to corrosion which is crucial when using these luxurious accessories in exposed conditions.

#### MOXA HORIZONTAL POWER SET -12 to 24kg

Each Medicine Ball is Handmade from Genuine Italian Leather, while the stand is hand crafted from natural wood, stainless steel and genuine Italian leather. It is just as practical as it is good looking!