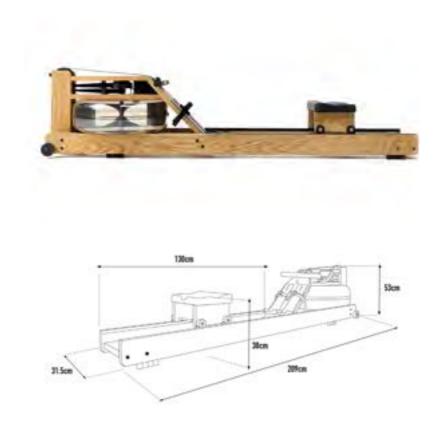

#### Materials

The WaterRower was invented by American, John Duke in 1988. It was developed to function easily and simulate the given conditions on water as closely as possible. Each WaterRower rowing machines have been manufactured with the utmost care and passion for detail for more than 25 years. These machines stand for design in your home interior, at the workplace and in the fitness spece of any luxury hotel.