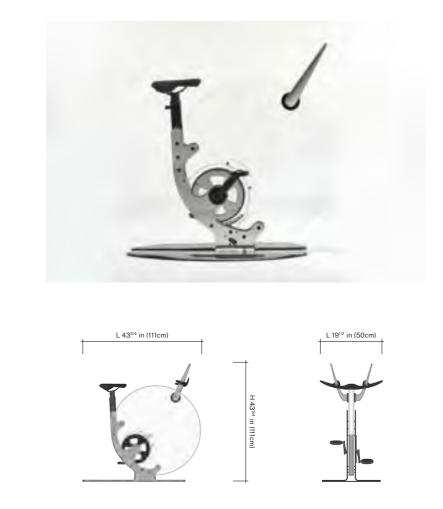

#### LUXURY CRYSTAL EXERCISE BIKE

Ciclotte Teckell<sup>™</sup>, with its minimalistic shapes, is the only designer exercise bike in crystal. Developed by following an accurate ergonomic study and featuring a transmission with a turn multiplier system, the bike is able to replicate the sensation of pedalling on the road and ensure high training workouts. Ultimate solution for the interior of private home gym, Ciclotte Teckell<sup>™</sup> is the modern exercise bike conceived for the interior design of luxury homes, office contractors, hotel gyms and amazing yacht fitness activities.