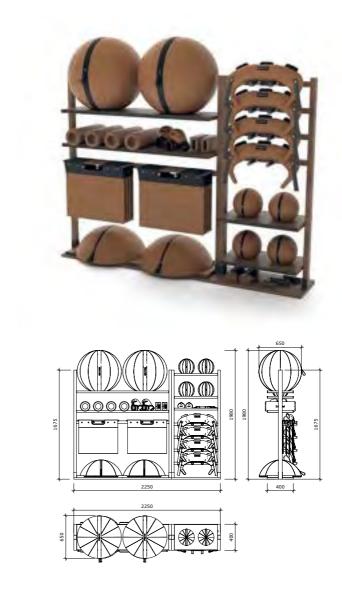

# ACCESSORIES

ROLA<sup>TM</sup> LUXURY FITNESS ROLLER

KOHA<sup>TM</sup> LUXURY YOGA BLOCK

PASA<sup>TM</sup> LUXURY YOGA STRAP

MESNA<sup>TM</sup> LUXURY FITNESS BALL

MATA<sup>TM</sup> LUXURY FITNESS MAT

SIENNA<sup>TM</sup> LUXURY SKIPPING ROPE

TRESNA<sup>TM</sup> LUXURY BALANCE BALL

KALNA<sup>TM</sup> LUXURY HANDMADE BULGARIAN BAG

TWISTATM LUXURY AB ROLLER WHEEL

LIPOVA<sup>TM</sup> LUXURY PUSH UP BARS