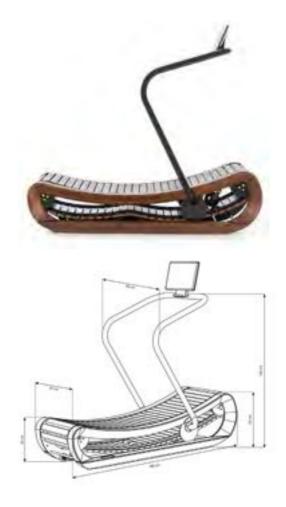

The Sprintbok by NOHrD's most appealing aesthetic feature is its smoothed, curved frame design made of solid hardwood. In function, the wooden frame contributes to vibration reduction when the machine is in use. Using the highest quality materials, the Sprintbok is a maintenance-free machine. Aside from regular dusting of all surfaces, there is no belt-tightening, oiling or greasing of parts necessary.