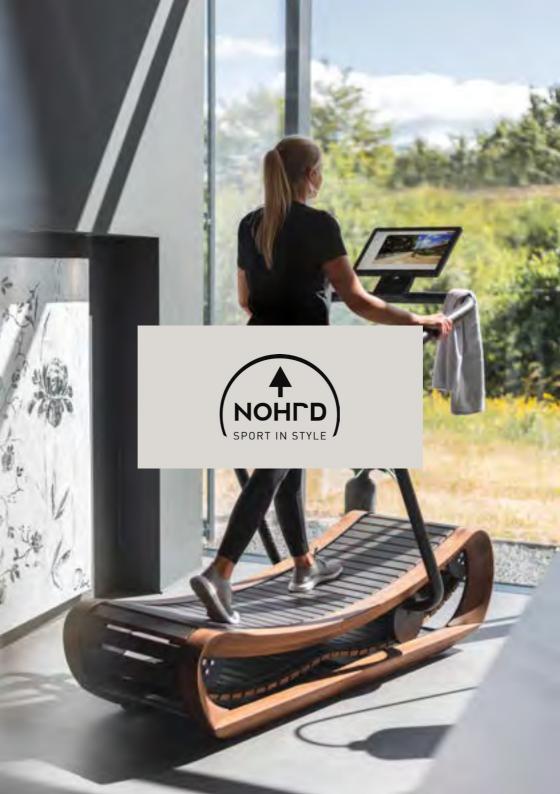

The Sprintbok by NOHrD's most appealing aesthetic feature is its smoothed, curved frame design made of solid hardwood. In function, the wooden frame contributes to vibration reduction when the machine is in use. Using the highest quality materials, the Sprintbok is a maintenance-free machine. Aside from regular dusting of all surfaces, there is no belt-tightening, oiling or greasing of parts necessary.