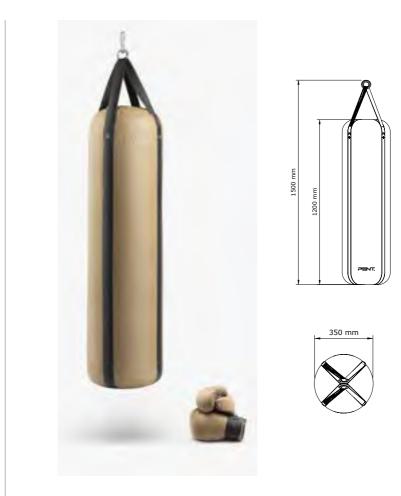

#### LUXURY GENUINE LEATHER BOXING BAG AND GLOVES

PENT. boxing bags have proven their reliability in the most extreme conditions in home, residential & hotel luxury gym. To ensure the quality of its products, PENT. designs and produces in-house the essential components of its. Add some luxury style to your gym or training area with a stunning genuine leather bag from PENT.