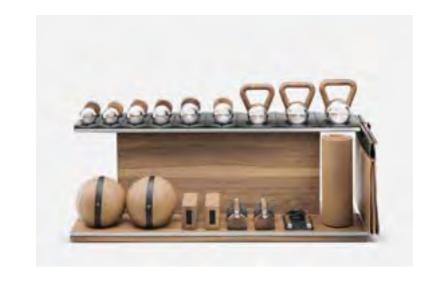

#### COLMIA<sup>™</sup> HORIZONTAL ULTIMATE SET - 2 to 20kg

Bespoke luxury dumbbells, simply designed, in a combination of wood and stainless steel. Natural wood provides a good grip and exhibits antibacterial properties. Stainless steel is resistant to corrosion which is crucial when using these luxurious accessories in exposed conditions.

#### LOVA HORIZONTAL ULTIMATE SET -4 to 20kg

Bespoke luxury Kettlebells ergonomically designed while exuding quality, they are an assembly of wood and stainless steel. Natural wood provides a good grip and exhibits antibacterial properties. Wood and Steel marry well, creating a harmonious system of health and nature. Our stainless steel is resistant to corrosion which is crucial when using these luxurious accessories in exposed conditions.

#### MOXA HORIZONTAL POWER SET -12 to 24kg

Each Medicine Ball is Handmade from Genuine Italian Leather, while the stand is hand crafted from natural wood, stainless steel and genuine Italian leather. It is just as practical as it is good looking!