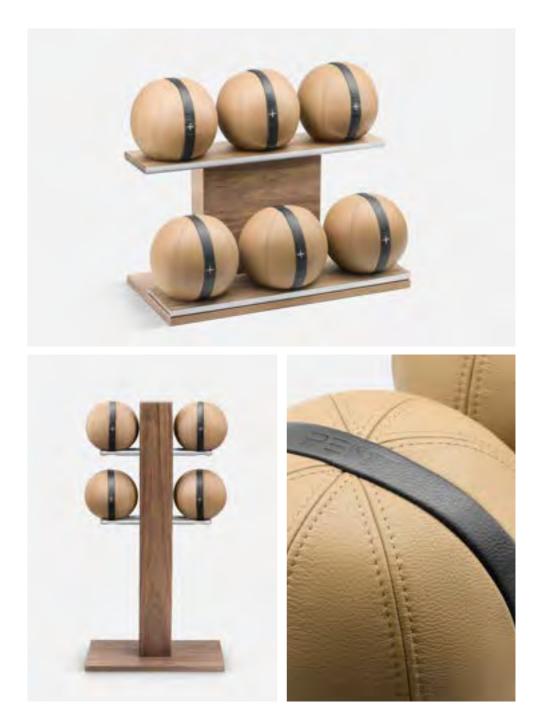

#### MOXA HORIZONTAL POWER SET -12 to 24kg

Each Medicine Ball is Handmade from Genuine Italian Leather, while the stand is hand crafted from natural wood, stainless steel and genuine Italian leather. It is just as practical as it is good looking!