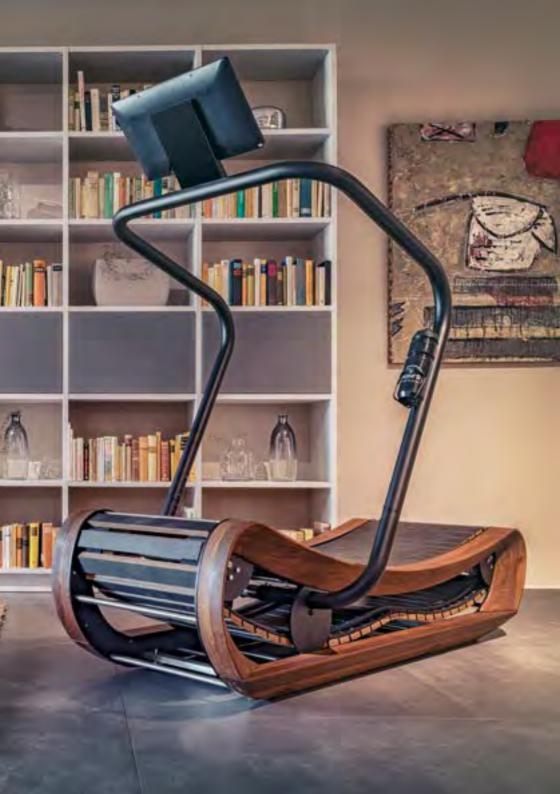

#### LUXURIOUS WOODEN ROWING MACHINE

The beautiful feeling of powerfully rowing the slender and elegant body of a rowing boat over a quiet lake or along a calm river. Every powerful stroke of the oar lets the slim boat glide elegantly through the water. The STIL-FIT rowing machine FLOW ONE combines an elegant design, which is reminiscent of a slim rowing boat, with the sound of oars diving into the water and thus conveys precisely this sensual experience.

FLOW ONE is the rowing machine that fits into any living environment, during the workout and afterwards. It can be easily stored vertically, takes up only half a square meter of space and decorates every room.