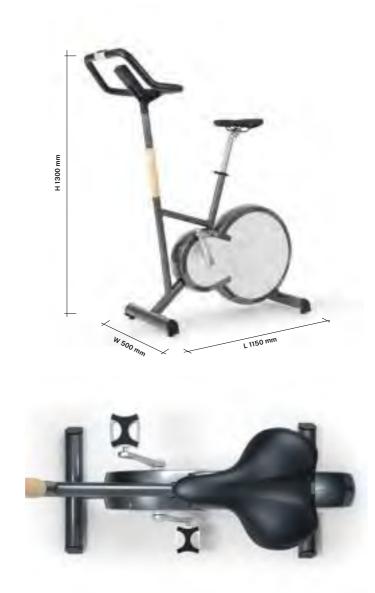

The Sprintbok by NOHrD's most appealing aesthetic feature is its smoothed, curved frame design made of solid hardwood. In function, the wooden frame contributes to vibration reduction when the machine is in use. Using the highest quality materials, the Sprintbok is a maintenance-free machine. Aside from regular dusting of all surfaces, there is no belt-tightening, oiling or greasing of parts necessary.