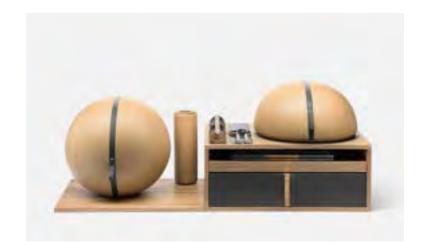

#### MOXA HORIZONTAL POWER SET -12 to 24kg

Each Medicine Ball is Handmade from Genuine Italian Leather, while the stand is hand crafted from natural wood, stainless steel and genuine Italian leather. It is just as practical as it is good looking!