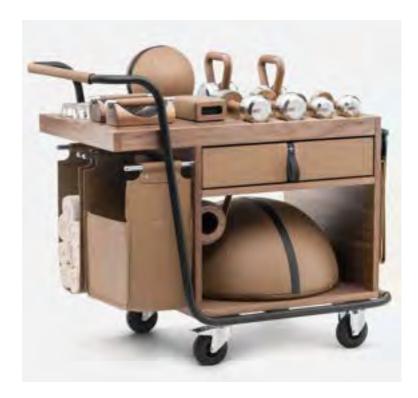

#### THE GLOBAL INNOVATION

Created as a complete set for the most demanding people. Complementary set of dumbbells, kettlebells, exercise mat and essential fitness accessories. The ergonomic design includes drawers for smaller but extremely important accessories such as a jump rope or a push-up device. A place for towels, water and an Ipad with your favorite music or exercise routines from your library.

#### SOFT EQUIPMENT AND ACCESSORIES STORAGE SOLUTION

The Stora is a compact stand that neatly stores workout equipment. Ideally suited for hotels or larger home gyms, it artfully displays your entire collection. In order to ensure safety and best results, STORA requires to be fixed permanently to a wall (fixing solution provided).