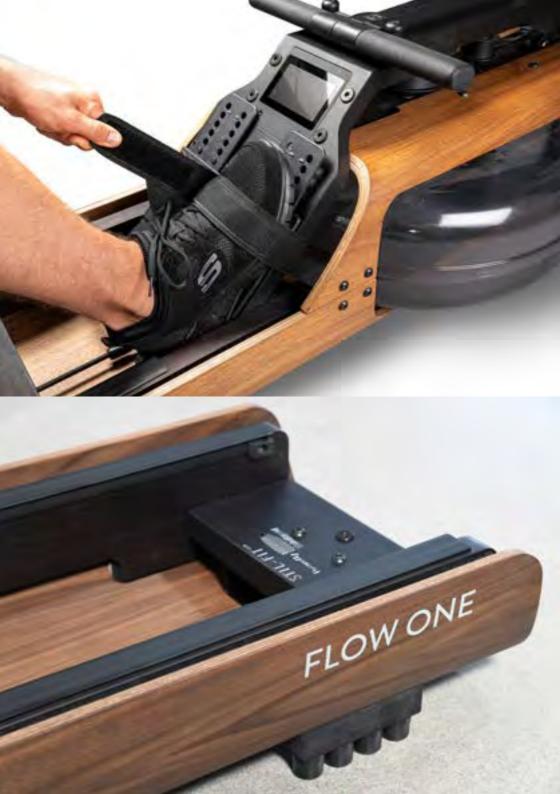

#### LUXURIOUS WOODEN ROWING MACHINE

The beautiful feeling of powerfully rowing the slender and elegant body of a rowing boat over a quiet lake or along a calm river. Every powerful stroke of the oar lets the slim boat glide elegantly through the water. The STIL-FIT rowing machine FLOW ONE combines an elegant design, which is reminiscent of a slim rowing boat, with the sound of oars diving into the water and thus conveys precisely this sensual experience.

FLOW ONE is the rowing machine that fits into any living environment, during the workout and afterwards. It can be easily stored vertically, takes up only half a square meter of space and decorates every room.