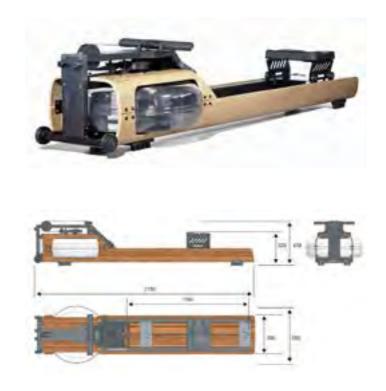

#### LUXURIOUS WOODEN ROWING MACHINE

The beautiful feeling of powerfully rowing the slender and elegant body of a rowing boat over a quiet lake or along a calm river. Every powerful stroke of the oar lets the slim boat glide elegantly through the water. The STIL-FIT rowing machine FLOW ONE combines an elegant design, which is reminiscent of a slim rowing boat, with the sound of oars diving into the water and thus conveys precisely this sensual experience.

FLOW ONE is the rowing machine that fits into any living environment, during the workout and afterwards. It can be easily stored vertically, takes up only half a square meter of space and decorates every room.