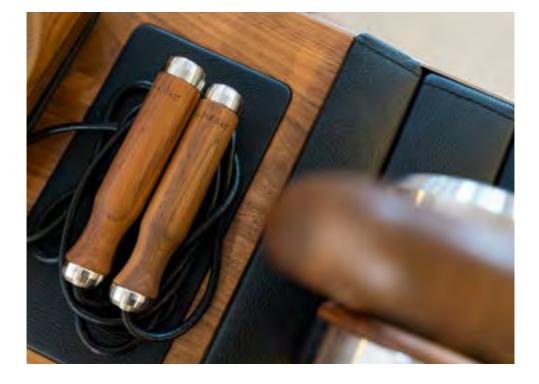

#### COLMIA<sup>™</sup> HORIZONTAL ULTIMATE SET - 2 to 20kg

Bespoke luxury dumbbells, simply designed, in a combination of wood and stainless steel. Natural wood provides a good grip and exhibits antibacterial properties. Stainless steel is resistant to corrosion which is crucial when using these luxurious accessories in exposed conditions.

#### COLMIA<sup>™</sup> LIGHT HORIZONTAL

Bespoke luxury dumbbells, simply designed, in a combination of wood and stainless steel. Natural wood provides a good grip and exhibits antibacterial properties. Stainless steel is resistant to corrosion which is crucial when using these luxurious accessories in exposed conditions.

#### COLMIA<sup>™</sup> POWER HORIZONTAL

Bespoke luxury dumbbells, simply designed, in a combination of wood and stainless steel. Natural wood provides a good grip and exhibits antibacterial properties. Stainless steel is resistant to corrosion which is crucial when using these luxurious accessories in exposed conditions.

#### COLMIA<sup>™</sup> ULTIMATE SET VERTICAL

Bespoke luxury dumbbells, simply designed, in a combination of wood and stainless steel. Natural wood provides a good grip and exhibits antibacterial properties. Stainless steel is resistant to corrosion which is crucial when using these luxurious accessories in exposed conditions.