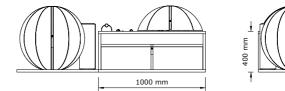

#### MOXA HORIZONTAL POWER SET -12 to 24kg

Each Medicine Ball is Handmade from Genuine Italian Leather, while the stand is hand crafted from natural wood, stainless steel and genuine Italian leather. It is just as practical as it is good looking!