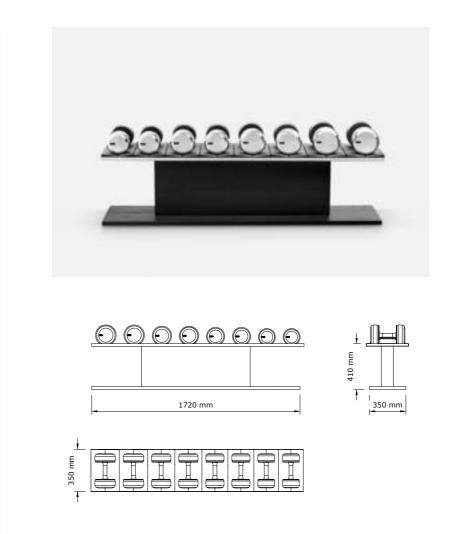

#### COLMIA<sup>™</sup> LIGHT HORIZONTAL

Bespoke luxury dumbbells, simply designed, in a combination of wood and stainless steel. Natural wood provides a good grip and exhibits antibacterial properties. Stainless steel is resistant to corrosion which is crucial when using these luxurious accessories in exposed conditions.

#### COLMIA<sup>™</sup> POWER HORIZONTAL

Bespoke luxury dumbbells, simply designed, in a combination of wood and stainless steel. Natural wood provides a good grip and exhibits antibacterial properties. Stainless steel is resistant to corrosion which is crucial when using these luxurious accessories in exposed conditions.