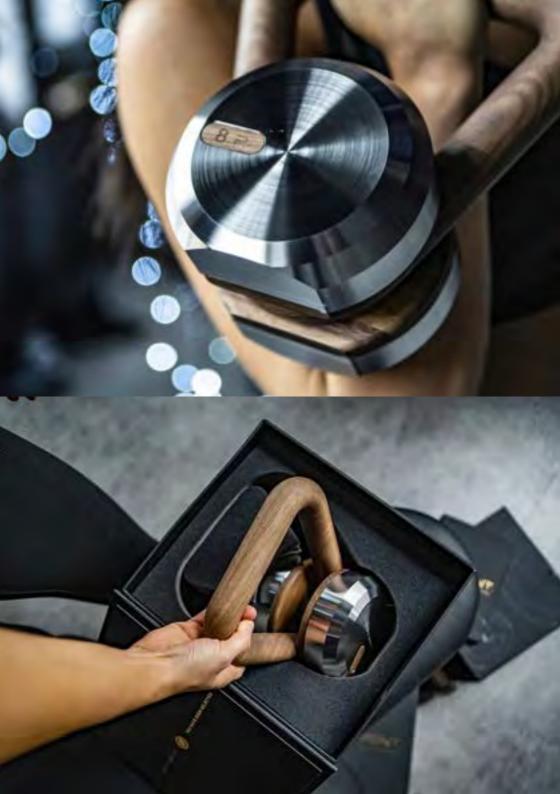

#### COLMIA<sup>™</sup> HORIZONTAL ULTIMATE SET - 2 to 20kg

Bespoke luxury dumbbells, simply designed, in a combination of wood and stainless steel. Natural wood provides a good grip and exhibits antibacterial properties. Stainless steel is resistant to corrosion which is crucial when using these luxurious accessories in exposed conditions.

#### COLMIA<sup>™</sup> LIGHT HORIZONTAL

Bespoke luxury dumbbells, simply designed, in a combination of wood and stainless steel. Natural wood provides a good grip and exhibits antibacterial properties. Stainless steel is resistant to corrosion which is crucial when using these luxurious accessories in exposed conditions.

#### COLMIA<sup>™</sup> POWER HORIZONTAL

Bespoke luxury dumbbells, simply designed, in a combination of wood and stainless steel. Natural wood provides a good grip and exhibits antibacterial properties. Stainless steel is resistant to corrosion which is crucial when using these luxurious accessories in exposed conditions.

#### COLMIA<sup>™</sup> ULTIMATE SET VERTICAL

Bespoke luxury dumbbells, simply designed, in a combination of wood and stainless steel. Natural wood provides a good grip and exhibits antibacterial properties. Stainless steel is resistant to corrosion which is crucial when using these luxurious accessories in exposed conditions.