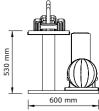

#### MOXA HORIZONTAL POWER SET -12 to 24kg

Each Medicine Ball is Handmade from Genuine Italian Leather, while the stand is hand crafted from natural wood, stainless steel and genuine Italian leather. It is just as practical as it is good looking!