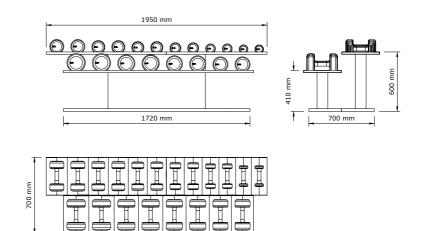

#### COLMIA<sup>™</sup> HORIZONTAL ULTIMATE SET - 2 to 20kg

Bespoke luxury dumbbells, simply designed, in a combination of wood and stainless steel. Natural wood provides a good grip and exhibits antibacterial properties. Stainless steel is resistant to corrosion which is crucial when using these luxurious accessories in exposed conditions.