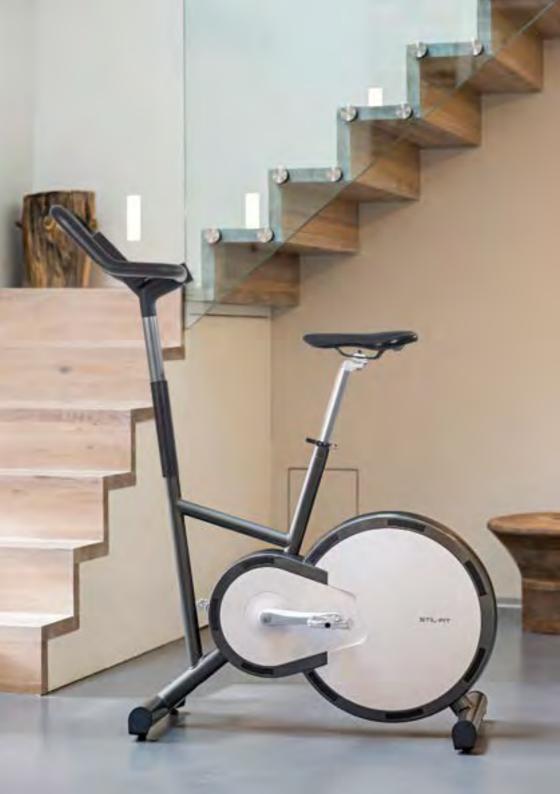

## STIL-FIT

The STIL-FIT ergometer offers you everything you need for an efficient cardio workout in the smallest of spaces. Perfect ergonomics, sophisticated technology and innovative equipment. Our goal was to develop an ergometer that can be easily integrated into any living environment. We are convinced that this is the only way to achieve a real and permanent fitness effect