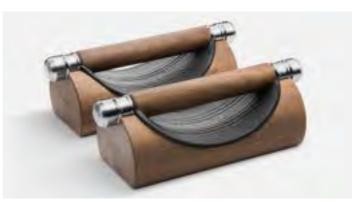

#### LUXURY BATTLE ROPE WITH STAND

This battle rope comes with marine grade stainless steel and wooden handles, wrapped in luxurious Italian leather, packed neatly into its own handmade wooden stand, which has a leather seat.