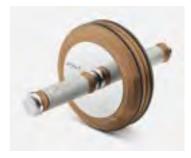

#### LOVA HORIZONTAL ULTIMATE SET -4 to 20kg

Bespoke luxury Kettlebells ergonomically designed while exuding quality, they are an assembly of wood and stainless steel. Natural wood provides a good grip and exhibits antibacterial properties. Wood and Steel marry well, creating a harmonious system of health and nature. Our stainless steel is resistant to corrosion which is crucial when using these luxurious accessories in exposed conditions.

Available individually, or in a complete set on a handmade horizontal or vertical stand, from 4 to 24kg.

LOVATM