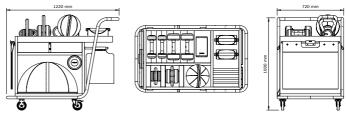

#### THE GLOBAL INNOVATION

Created as a complete set for the most demanding people. Complementary set of dumbbells, kettlebells, exercise mat and essential fitness accessories. The ergonomic design includes drawers for smaller but extremely important accessories such as a jump rope or a push-up device. A place for towels, water and an Ipad with your favorite music or exercise routines from your library.

#### SOFT EQUIPMENT AND ACCESSORIES STORAGE SOLUTION

The Stora is a compact stand that neatly stores workout equipment. Ideally suited for hotels or larger home gyms, it artfully displays your entire collection. In order to ensure safety and best results, STORA requires to be fixed permanently to a wall (fixing solution provided).