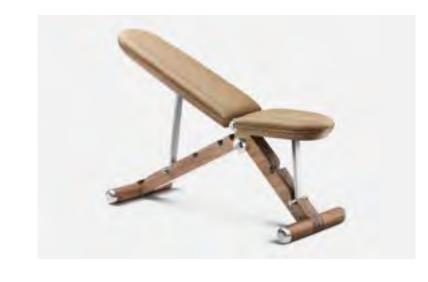

#### LUXURY FITNESS BENCH

Wooden bench combined with a stainless steel core, it is constructed conscientiously to provide comfort fitting both your body and your weight lifting needs. Its shape allows you to reach with maximum movement while providing stability while exercising. Wood is lighter and softer in touch than steel. The very first reps will bring noticeable difference to the back. It is worthy to note the antibacterial properties of the natural wood used in this handmade equipment. The combination of simplicity and design makes this perfect for both the home and public gyms which seek prestige and comfort.