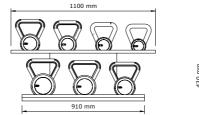

#### LOVA HORIZONTAL ULTIMATE SET -4 to 20kg

Bespoke luxury Kettlebells ergonomically designed while exuding quality, they are an assembly of wood and stainless steel. Natural wood provides a good grip and exhibits antibacterial properties. Wood and Steel marry well, creating a harmonious system of health and nature. Our stainless steel is resistant to corrosion which is crucial when using these luxurious accessories in exposed conditions.

Available individually, or in a complete set on a handmade horizontal or vertical stand, from 4 to 24kg.

LOVATM