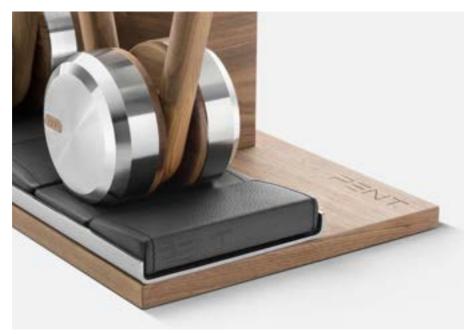

#### MOXA HORIZONTAL POWER SET-12 to 24kg

Each Medicine Ball is Handmade from Genuine Italian Leather, while the stand is hand crafted from natural wood, stainless steel and genuine Italian leather. It is just as practical as it is good looking!

Available individually, or in a complete set on a handmade horizontal or vertical stand, from 4 to 24 kg.