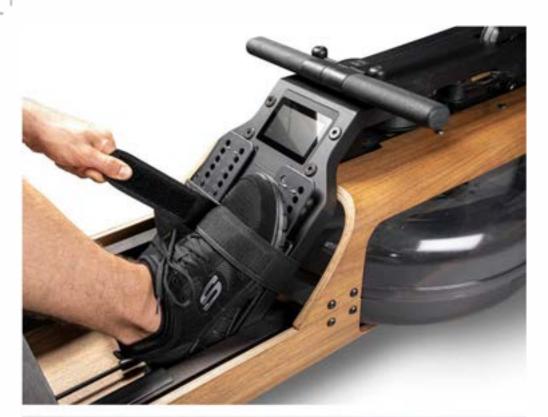

# Materials

© 2022, Cycling Bears

/ 46

The WaterRower was invented by American, John Duke in 1988. It was developed to function easily and simulate the given conditions on water as closely as possible. Each WaterRower rowing machines have been manufactured with the utmost care and passion for detail for more than 25 years. These machines stand for design in your home interior, at the workplace and in the fitness spece of any luxury hotel.