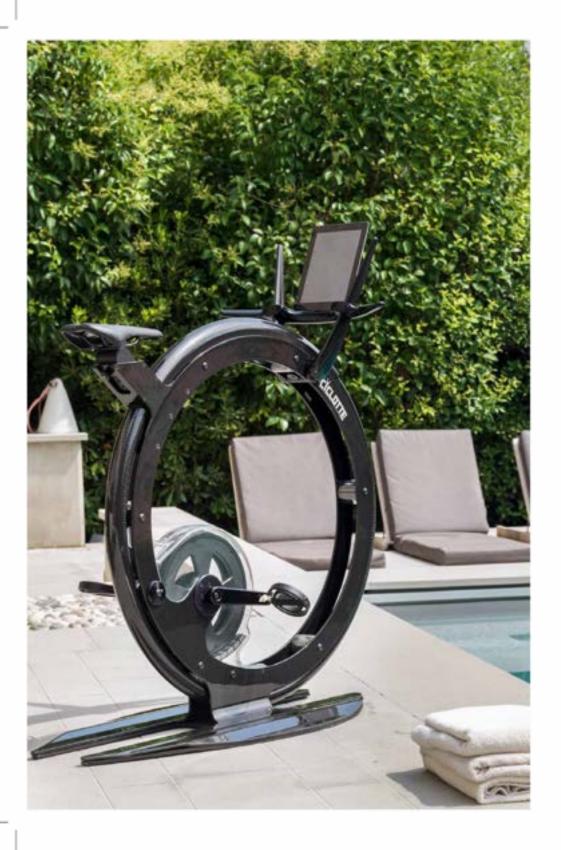

### LUXURY CRYSTAL EXERCISE BIKE

Ciclotte Teckell™, with its minimalistic shapes, is the only designer exercise bike in crystal. Developed by following an accurate ergonomic study and featuring a transmission with a turn multiplier system, the bike is able to replicate the sensation of pedalling on the road and ensure high training workouts. Ultimate solution for the interior of private home gym, Ciclotte Teckell™ is the modern exercise bike conceived for the interior design of luxury homes, office contractors, hotel gyms and amazing yacht fitness activities.

## LUXURY EXERCISE BIKE

Conceptualised by Milan-based designer Luca Schieppati, this award-winning designer exercise bike, boasting an iconic circular shape, is bound to anchor any space it occupies. Performance wise, the bike is equally impressive, featuring five spinning positions and a turn multiplier transmission to replicate the sensation of cycling on the road.