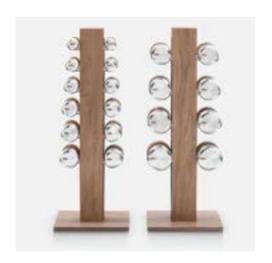

#### MOXA HORIZONTAL POWER SET-12 to 24kg

Each Medicine Ball is Handmade from Genuine Italian Leather, while the stand is hand crafted from natural wood, stainless steel and genuine Italian leather. It is just as practical as it is good looking!

Available individually, or in a complete set on a handmade horizontal or vertical stand, from 4 to 24 kg.