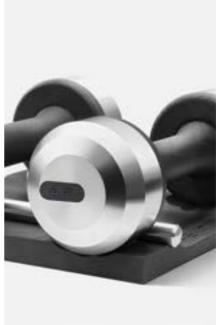

#### COLMIA™ HORIZONTAL ULTIMATE SET - 2 to 20kg

Bespoke luxury dumbbells, simply designed, in a combination of wood and stainless steel. Natural wood provides a good grip and exhibits antibacterial properties. Stainless steel is resistant to corrosion which is crucial when using these luxurious accessories in exposed conditions.