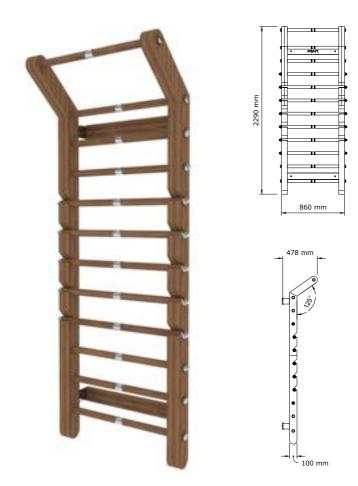

#### SCALA™ ADVANCE PLUS WALL BAR

The set combines a frame, which is wall and floor mounted, and 5 removable rods weighing 2 to 6 kilograms for functional training TRX-a training tool which uses the weight of the rod and weight of the user to perform complex multi-functional exercise. Ergonomics and functional utility are the design cues of the Scala wall bar, its dimensions and options available. The set is available in solid natural wood, treated with a carefully selected mineral oil. Metal parts are made of stainless steel which is resistant to the specific conditions prevailing in the gym.