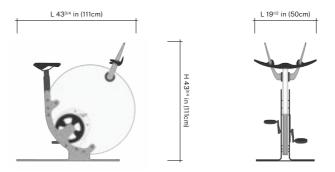

## LUXURY EXERCISE BIKE

Conceptualised by Milan-based designer Luca Schieppati, this award-winning designer exercise bike, boasting an iconic circular shape, is bound to anchor any space it occupies. Performance wise, the bike is equally impressive, featuring five spinning positions and a turn multiplier transmission to replicate the sensation of cycling on the road.