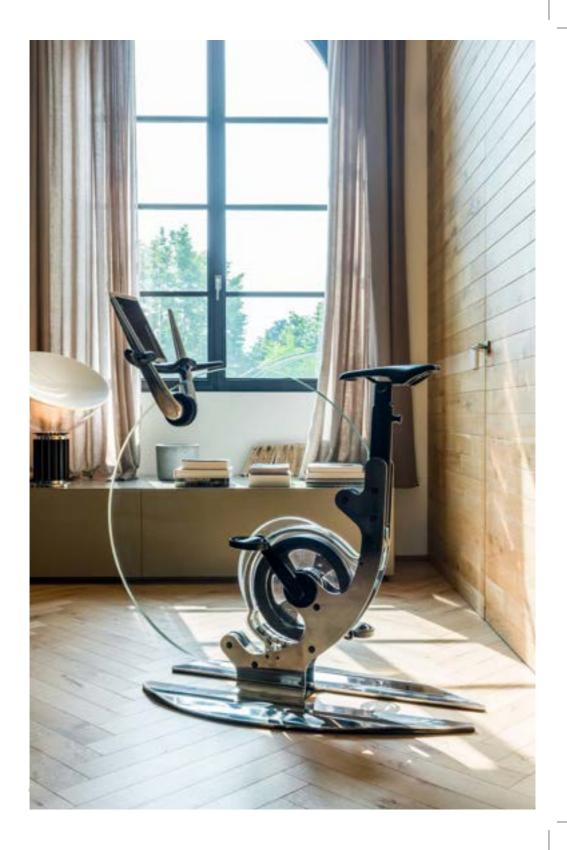

### LUXURY CRYSTAL EXERCISE BIKE

Ciclotte Teckell™, with its minimalistic shapes, is the only designer exercise bike in crystal. Developed by following an accurate ergonomic study and featuring a transmission with a turn multiplier system, the bike is able to replicate the sensation of pedalling on the road and ensure high training workouts. Ultimate solution for the interior of private home gym, Ciclotte Teckell™ is the modern exercise bike conceived for the interior design of luxury homes, office contractors, hotel gyms and amazing yacht fitness activities.