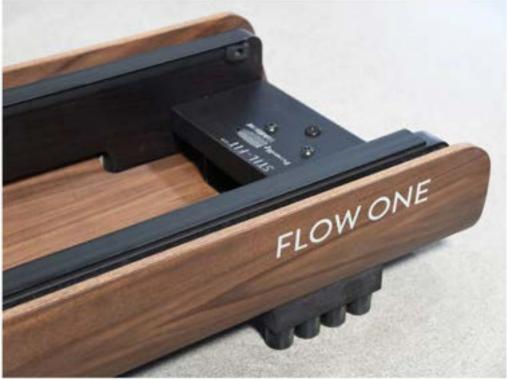

## LUXURIOUS WOODEN ROWING MACHINE

The beautiful feeling of powerfully rowing the slender and elegant body of a rowing boat over a quiet lake or along a calm river. Every powerful stroke of the oar lets the slim boat glide elegantly through the water. The STIL-FIT rowing machine FLOW ONE combines an elegant design, which is reminiscent of a slim rowing boat, with the sound of oars diving into the water and thus conveys precisely this sensual experience.

FLOW ONE is the rowing machine that fits into any living environment, during the workout and afterwards. It can be easily stored vertically, takes up only half a square meter of space and decorates every room.