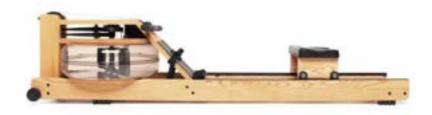

# Materials

© 2022, Cycling Bears

/ 46

The WaterRower was invented by American, John Duke in 1988. It was developed to function easily and simulate the given conditions on water as closely as possible. Each WaterRower rowing machines have been manufactured with the utmost care and passion for detail for more than 25 years. These machines stand for design in your home interior, at the workplace and in the fitness spece of any luxury hotel.