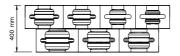

#### COLMIA™ HORIZONTAL ULTIMATE SET - 2 to 20kg

Bespoke luxury dumbbells, simply designed, in a combination of wood and stainless steel. Natural wood provides a good grip and exhibits antibacterial properties. Stainless steel is resistant to corrosion which is crucial when using these luxurious accessories in exposed conditions.

Available as an individual pair, or in a complete set on a handmade horizontal or vertical stand, from 2 to 30kg.