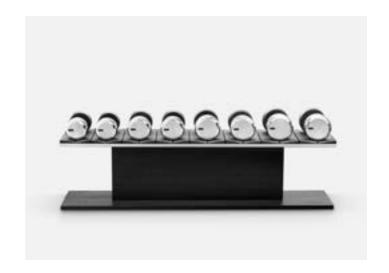

#### COLMIA™ HORIZONTAL ULTIMATE SET - 2 to 20kg

Bespoke luxury dumbbells, simply designed, in a combination of wood and stainless steel. Natural wood provides a good grip and exhibits antibacterial properties. Stainless steel is resistant to corrosion which is crucial when using these luxurious accessories in exposed conditions.

#### COLMIA™ LIGHT HORIZONTAL

Bespoke luxury dumbbells, simply designed, in a combination of wood and stainless steel. Natural wood provides a good grip and exhibits antibacterial properties. Stainless steel is resistant to corrosion which is crucial when using these luxurious accessories in exposed conditions.

#### COLMIA™ POWER HORIZONTAL

Bespoke luxury dumbbells, simply designed, in a combination of wood and stainless steel. Natural wood provides a good grip and exhibits antibacterial properties. Stainless steel is resistant to corrosion which is crucial when using these luxurious accessories in exposed conditions.

#### COLMIA™ ULTIMATE SET VERTICAL

Bespoke luxury dumbbells, simply designed, in a combination of wood and stainless steel. Natural wood provides a good grip and exhibits antibacterial properties. Stainless steel is resistant to corrosion which is crucial when using these luxurious accessories in exposed conditions.