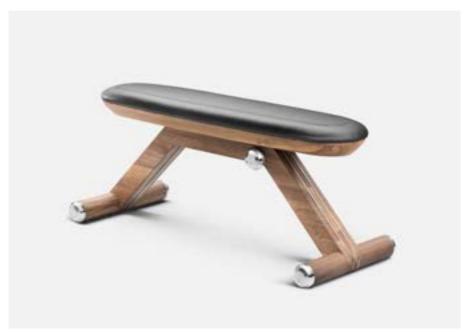

#### LUXURY FITNESS BENCH

Wooden bench combined with a stainless steel core, it is constructed conscientiously to provide comfort fitting both your body and your weight lifting needs. Its shape allows you to reach with maximum movement while providing stability while exercising. Wood is lighter and softer in touch than steel. The very first reps will bring noticeable difference to the back. It is worthy to note the antibacterial properties of the natural wood used in this handmade equipment. The combination of simplicity and design makes this perfect for both the home and public gyms which seek prestige and comfort.