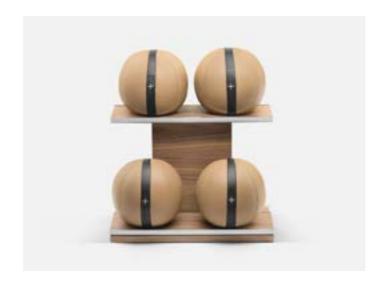

#### MOXA HORIZONTAL POWER SET-12 to 24kg

Each Medicine Ball is Handmade from Genuine Italian Leather, while the stand is hand crafted from natural wood, stainless steel and genuine Italian leather. It is just as practical as it is good looking!

Available individually, or in a complete set on a handmade horizontal or vertical stand, from 4 to 24 kg.