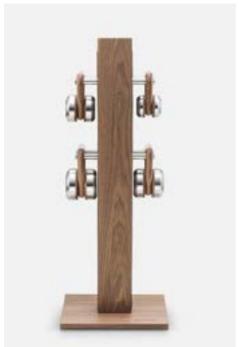

#### LOVA HORIZONTAL ULTIMATE SET-4 to 20kg

Bespoke luxury Kettlebells ergonomically designed while exuding quality, they are an assembly of wood and stainless steel. Natural wood provides a good grip and exhibits antibacterial properties. Wood and Steel marry well, creating a harmonious system of health and nature. Our stainless steel is resistant to corrosion which is crucial when using these luxurious accessories in exposed conditions.

Available individually, or in a complete set on a handmade horizontal or vertical stand, from 4 to 24kg.