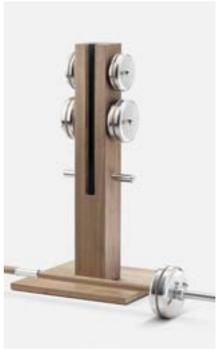

#### COLMIA™ ULTIMATE SET VERTICAL

Bespoke luxury dumbbells, simply designed, in a combination of wood and stainless steel. Natural wood provides a good grip and exhibits antibacterial properties. Stainless steel is resistant to corrosion which is crucial when using these luxurious accessories in exposed conditions.

Available as an individual pair, or in a complete set on a handmade horizontal or vertical stand, from 2 to 30kg.