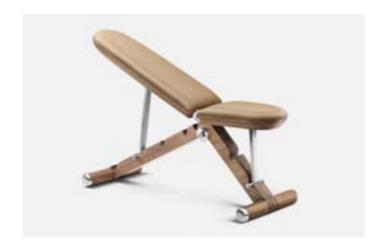

#### LUXURY FITNESS BENCH

Wooden bench combined with a stainless steel core, it is constructed conscientiously to provide comfort fitting both your body and your weight lifting needs. Its shape allows you to reach with maximum movement while providing stability while exercising. Wood is lighter and softer in touch than steel. The very first reps will bring noticeable difference to the back. It is worthy to note the antibacterial properties of the natural wood used in this handmade equipment. The combination of simplicity and design makes this perfect for both the home and public gyms which seek prestige and comfort.