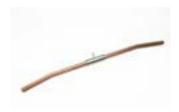

#### SCALA™ BASIC WALL BAR

Bespoke luxury dumbbells, simply designed, in a combination of wood and stainless steel. Natural wood provides a good grip and exhibits antibacterial properties. Stainless steel is resistant to corrosion which is crucial when using these luxurious accessories in exposed conditions.

Available as an individual pair, or in a complete set on a handmade horizontal or vertical stand, from 2 to 30kg.