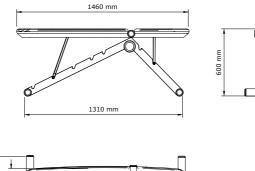

#### LUXURY FITNESS BENCH

Wooden bench combined with a stainless steel core, it is constructed conscientiously to provide comfort fitting both your body and your weight lifting needs. Its shape allows you to reach with maximum movement while providing stability while exercising. Wood is lighter and softer in touch than steel. The very first reps will bring noticeable difference to the back. It is worthy to note the antibacterial properties of the natural wood used in this handmade equipment. The combination of simplicity and design makes this perfect for both the home and public gyms which seek prestige and comfort.