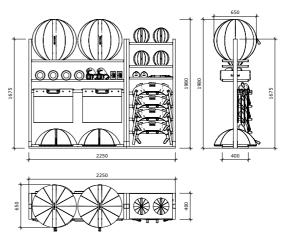

#### LUXURY SET OF FITNESS ACCESSORIES

Upgrade your fitness gear with PENT. Luxury fitness accessories. Are you a devoted fitness lover and a design addict? Well, look no further than PENT., the equipment brand that ticks all the boxes. RACKA™ stand has a goal of providing consumers with customized equipment that suits their needs in terms of athletics and aesthetics alike.

#### LUXURY SET OF FITNESS ACCESSORIES

PENT. is not just a fitness quipment,but also a beautiful piece of furniture. Are you a devoted fitness lover and a design addict? Well, look no further than PENT., the equipment brand that ticks all the boxes. We have a goal of providing customized equipment that suits the consumer's athletic and aesthetic needs.