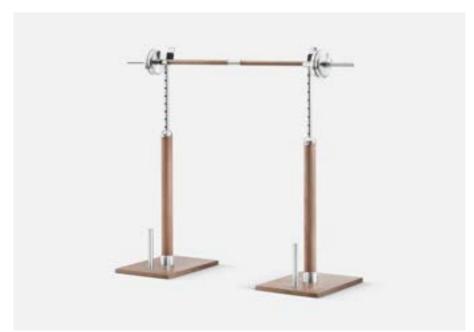

#### LUXURY BARBELL SET & BENCH PRESS RACK — UP TO 70KG

A barbell set handmade of the best luxury materials. The stylish and simple form of the stand is perfectly matched with the selection of weights. As with all our products, the attention to details and hours of handmade work make the set refined in every aspect, delighting everyone who has the opportunity to see it with their own eyes. It is ideal for a home or a hotel gym. Available in bench press rack option.