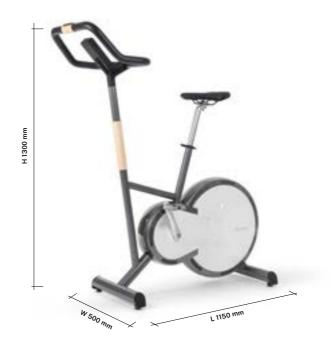

The STIL-FIT ergometer offers you everything you need for an efficient cardio workout in the smallest of spaces. Perfect ergonomics, sophisticated technology and innovative equipment. Our goal was to develop an ergometer that can be easily integrated into any living environment. We are convinced that this is the only way to achieve a real and permanent fitness effect