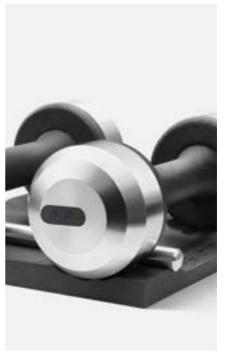

#### COLMIA™ HORIZONTAL ULTIMATE SET - 2 to 20kg

Bespoke luxury dumbbells, simply designed, in a combination of wood and stainless steel. Natural wood provides a good grip and exhibits antibacterial properties. Stainless steel is resistant to corrosion which is crucial when using these luxurious accessories in exposed conditions.