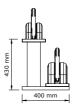

#### COLMIA™ ULTIMATE SET VERTICAL

Bespoke luxury dumbbells, simply designed, in a combination of wood and stainless steel. Natural wood provides a good grip and exhibits antibacterial properties. Stainless steel is resistant to corrosion which is crucial when using these luxurious accessories in exposed conditions.

Available as an individual pair, or in a complete set on a handmade horizontal or vertical stand, from 2 to 30kg.