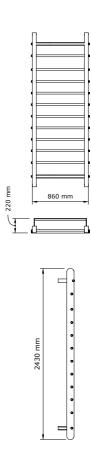

#### SCALA™ BASIC WALL BAR

Bespoke luxury dumbbells, simply designed, in a combination of wood and stainless steel. Natural wood provides a good grip and exhibits antibacterial properties. Stainless steel is resistant to corrosion which is crucial when using these luxurious accessories in exposed conditions.

Available as an individual pair, or in a complete set on a handmade horizontal or vertical stand, from 2 to 30kg.