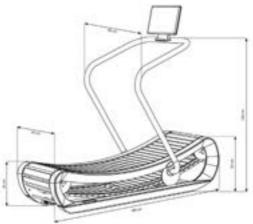

The Sprintbok by NOHrD's most appealing aesthetic feature is its smoothed, curved frame design made of solid hardwood. In function, the wooden frame contributes to vibration reduction when the machine is in use. Using the highest quality materials, the Sprintbok is a maintenance-free machine. Aside from regular dusting of all surfaces, there is no belt-tightening, oiling or greasing of parts necessary.