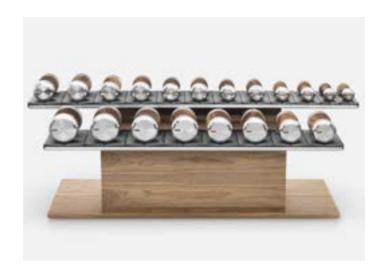

#### COLMIA™ HORIZONTAL ULTIMATE SET - 2 to 20kg

Bespoke luxury dumbbells, simply designed, in a combination of wood and stainless steel. Natural wood provides a good grip and exhibits antibacterial properties. Stainless steel is resistant to corrosion which is crucial when using these luxurious accessories in exposed conditions.

Available as an individual pair, or in a complete set on a handmade horizontal or vertical stand, from 2 to 30kg.