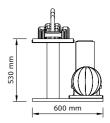

#### MOXA HORIZONTAL POWER SET-12 to 24kg

Each Medicine Ball is Handmade from Genuine Italian Leather, while the stand is hand crafted from natural wood, stainless steel and genuine Italian leather. It is just as practical as it is good looking!

Available individually, or in a complete set on a handmade horizontal or vertical stand, from 4 to 24 kg.