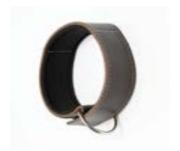

#### LUXURY BATTLE ROPE WITH STAND

This battle rope comes with marine grade stainless steel and wooden handles, wrapped in luxurious Italian leather, packed neatly into its own handmade wooden stand, which has a leather seat.