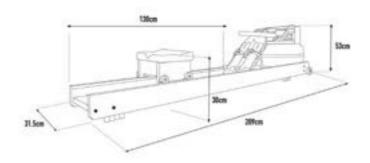

# Materials

© 2022, Cycling Bears

/ 46

The WaterRower was invented by American, John Duke in 1988. It was developed to function easily and simulate the given conditions on water as closely as possible. Each WaterRower rowing machines have been manufactured with the utmost care and passion for detail for more than 25 years. These machines stand for design in your home interior, at the workplace and in the fitness spece of any luxury hotel.