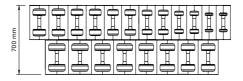

#### COLMIA™ HORIZONTAL ULTIMATE SET - 2 to 20kg

Bespoke luxury dumbbells, simply designed, in a combination of wood and stainless steel. Natural wood provides a good grip and exhibits antibacterial properties. Stainless steel is resistant to corrosion which is crucial when using these luxurious accessories in exposed conditions.

#### COLMIA™ LIGHT HORIZONTAL

Bespoke luxury dumbbells, simply designed, in a combination of wood and stainless steel. Natural wood provides a good grip and exhibits antibacterial properties. Stainless steel is resistant to corrosion which is crucial when using these luxurious accessories in exposed conditions.

#### COLMIA™ POWER HORIZONTAL

Bespoke luxury dumbbells, simply designed, in a combination of wood and stainless steel. Natural wood provides a good grip and exhibits antibacterial properties. Stainless steel is resistant to corrosion which is crucial when using these luxurious accessories in exposed conditions.

#### COLMIA™ ULTIMATE SET VERTICAL

Bespoke luxury dumbbells, simply designed, in a combination of wood and stainless steel. Natural wood provides a good grip and exhibits antibacterial properties. Stainless steel is resistant to corrosion which is crucial when using these luxurious accessories in exposed conditions.