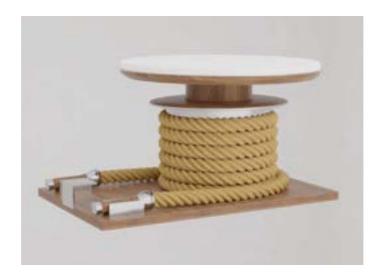

#### LUXURY BATTLE ROPE WITH STAND

This battle rope comes with marine grade stainless steel and wooden handles, wrapped in luxurious Italian leather, packed neatly into its own handmade wooden stand, which has a leather seat.