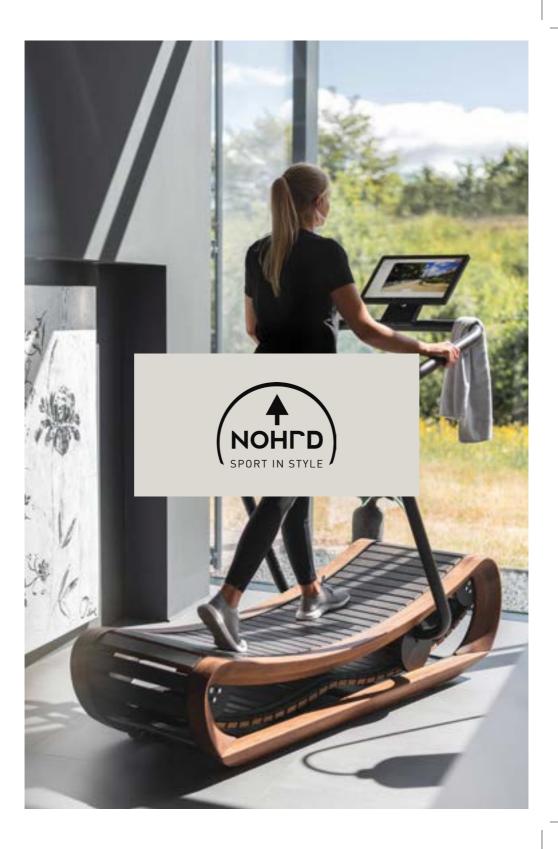

The Sprintbok by NOHrD's most appealing aesthetic feature is its smoothed, curved frame design made of solid hardwood. In function, the wooden frame contributes to vibration reduction when the machine is in use. Using the highest quality materials, the Sprintbok is a maintenance-free machine. Aside from regular dusting of all surfaces, there is no belt-tightening, oiling or greasing of parts necessary.