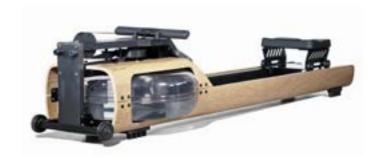

# Materials

© 2022, Cycling Bears

/ 46

The WaterRower was invented by American, John Duke in 1988. It was developed to function easily and simulate the given conditions on water as closely as possible. Each WaterRower rowing machines have been manufactured with the utmost care and passion for detail for more than 25 years. These machines stand for design in your home interior, at the workplace and in the fitness spece of any luxury hotel.