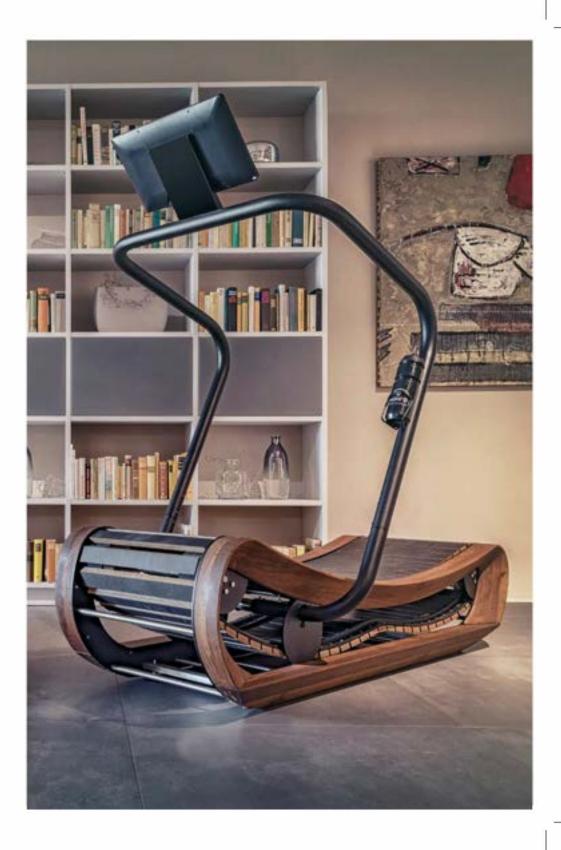

The STIL-FIT ergometer offers you everything you need for an efficient cardio workout in the smallest of spaces. Perfect ergonomics, sophisticated technology and innovative equipment. Our goal was to develop an ergometer that can be easily integrated into any living environment. We are convinced that this is the only way to achieve a real and permanent fitness effect