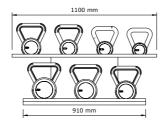

#### LOVA HORIZONTAL ULTIMATE SET-4 to 20kg

Bespoke luxury Kettlebells ergonomically designed while exuding quality, they are an assembly of wood and stainless steel. Natural wood provides a good grip and exhibits antibacterial properties. Wood and Steel marry well, creating a harmonious system of health and nature. Our stainless steel is resistant to corrosion which is crucial when using these luxurious accessories in exposed conditions.

Available individually, or in a complete set on a handmade horizontal or vertical stand, from 4 to 24kg.