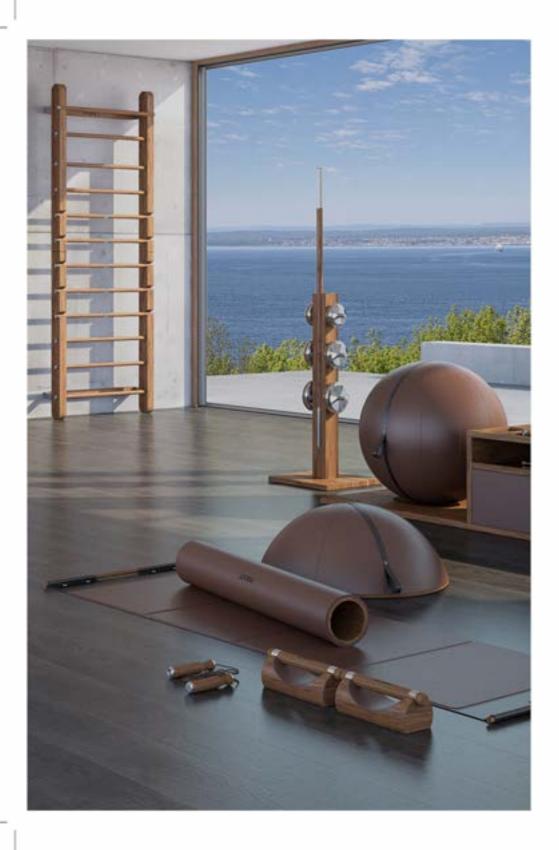

#### COLMIA™ HORIZONTAL ULTIMATE SET - 2 to 20kg

Bespoke luxury dumbbells, simply designed, in a combination of wood and stainless steel. Natural wood provides a good grip and exhibits antibacterial properties. Stainless steel is resistant to corrosion which is crucial when using these luxurious accessories in exposed conditions.

#### COLMIA™ LIGHT HORIZONTAL

Bespoke luxury dumbbells, simply designed, in a combination of wood and stainless steel. Natural wood provides a good grip and exhibits antibacterial properties. Stainless steel is resistant to corrosion which is crucial when using these luxurious accessories in exposed conditions.

#### COLMIA™ POWER HORIZONTAL

Bespoke luxury dumbbells, simply designed, in a combination of wood and stainless steel. Natural wood provides a good grip and exhibits antibacterial properties. Stainless steel is resistant to corrosion which is crucial when using these luxurious accessories in exposed conditions.

#### COLMIA™ ULTIMATE SET VERTICAL

Bespoke luxury dumbbells, simply designed, in a combination of wood and stainless steel. Natural wood provides a good grip and exhibits antibacterial properties. Stainless steel is resistant to corrosion which is crucial when using these luxurious accessories in exposed conditions.

#### SCALA™ ADVANCE PLUS WALL BAR

The set combines a frame, which is wall and floor mounted, and 5 removable rods weighing 2 to 6 kilograms for functional training TRX-a training tool which uses the weight of the rod and weight of the user to perform complex multi-functional exercise. Ergonomics and functional utility are the design cues of the Scala wall bar, its dimensions and options available. The set is available in solid natural wood, treated with a carefully selected mineral oil. Metal parts are made of stainless steel which is resistant to the specific conditions prevailing in the gym.

#### SCALA™ BASIC WALL BAR

Bespoke luxury dumbbells, simply designed, in a combination of wood and stainless steel. Natural wood provides a good grip and exhibits antibacterial properties. Stainless steel is resistant to corrosion which is crucial when using these luxurious accessories in exposed conditions.

#### LUXURY BATTLE ROPE WITH STAND

This battle rope comes with marine grade stainless steel and wooden handles, wrapped in luxurious Italian leather, packed neatly into its own handmade wooden stand, which has a leather seat.

ROLA<sup>TM</sup>
LUXURY FITNESS ROLLER

KOHA<sup>TM</sup> LUXURY YOGA BLOCK

PASA<sup>TM</sup> LUXURY YOGA STRAP

MESNA<sup>TM</sup> LUXURY FITNESS BALL

MATA<sup>TM</sup> LUXURY FITNESS MAT

SIENNA<sup>TM</sup>
LUXURY SKIPPING ROPE

TRESNATM LUXURY BALANCE BALL

KALNA<sup>TM</sup>
LUXURY HANDMADE BULGARIAN BAG

TWISTA<sup>TM</sup>
LUXURY AB ROLLER WHEEL

LIPOVATM LUXURY PUSH UP BARS