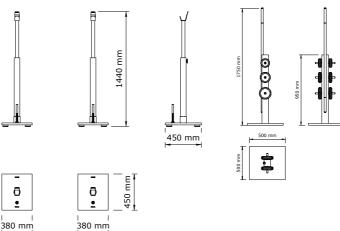

#### SCALA™ ADVANCE PLUS WALL BAR

The set combines a frame, which is wall and floor mounted, and 5 removable rods weighing 2 to 6 kilograms for functional training TRX-a training tool which uses the weight of the rod and weight of the user to perform complex multi-functional exercise. Ergonomics and functional utility are the design cues of the Scala wall bar, its dimensions and options available. The set is available in solid natural wood, treated with a carefully selected mineral oil. Metal parts are made of stainless steel which is resistant to the specific conditions prevailing in the gym.