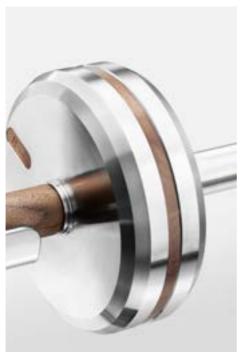

#### COLMIA™ HORIZONTAL ULTIMATE SET - 2 to 20kg

Bespoke luxury dumbbells, simply designed, in a combination of wood and stainless steel. Natural wood provides a good grip and exhibits antibacterial properties. Stainless steel is resistant to corrosion which is crucial when using these luxurious accessories in exposed conditions.

#### COLMIA™ LIGHT HORIZONTAL

Bespoke luxury dumbbells, simply designed, in a combination of wood and stainless steel. Natural wood provides a good grip and exhibits antibacterial properties. Stainless steel is resistant to corrosion which is crucial when using these luxurious accessories in exposed conditions.

#### COLMIA™ POWER HORIZONTAL

Bespoke luxury dumbbells, simply designed, in a combination of wood and stainless steel. Natural wood provides a good grip and exhibits antibacterial properties. Stainless steel is resistant to corrosion which is crucial when using these luxurious accessories in exposed conditions.

#### COLMIA™ ULTIMATE SET VERTICAL

Bespoke luxury dumbbells, simply designed, in a combination of wood and stainless steel. Natural wood provides a good grip and exhibits antibacterial properties. Stainless steel is resistant to corrosion which is crucial when using these luxurious accessories in exposed conditions.