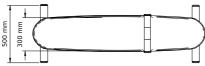

#### LUXURY FITNESS BENCH

Wooden bench combined with a stainless steel core, it is constructed conscientiously to provide comfort fitting both your body and your weight lifting needs. Its shape allows you to reach with maximum movement while providing stability while exercising. Wood is lighter and softer in touch than steel. The very first reps will bring noticeable difference to the back. It is worthy to note the antibacterial properties of the natural wood used in this handmade equipment. The combination of simplicity and design makes this perfect for both the home and public gyms which seek prestige and comfort.