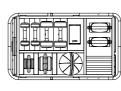

#### THE GLOBAL INNOVATION

Created as a complete set for the most demanding people. Complementary set of dumbbells, kettlebells, exercise mat and essential fitness accessories. The ergonomic design includes drawers for smaller but extremely important accessories such as a jump rope or a push-up device. A place for towels, water and an lpad with your favorite music or exercise routines from your library.

# SOFT EQUIPMENT AND ACCESSORIES STORAGE SOLUTION

The Stora is a compact stand that neatly stores workout equipment. Ideally suited for hotels or larger home gyms, it artfully displays your entire collection. In order to ensure safety and best results, STORA requires to be fixed permanently to a wall (fixing solution provided).