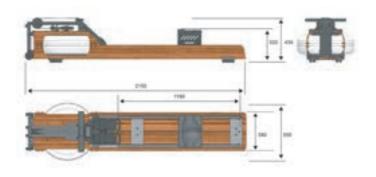

# Materials

© 2022, Cycling Bears

/ 46

The WaterRower was invented by American, John Duke in 1988. It was developed to function easily and simulate the given conditions on water as closely as possible. Each WaterRower rowing machines have been manufactured with the utmost care and passion for detail for more than 25 years. These machines stand for design in your home interior, at the workplace and in the fitness spece of any luxury hotel.