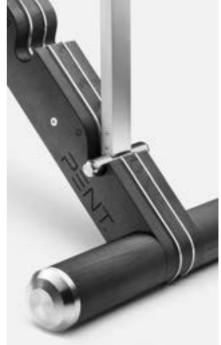

#### LUXURY FITNESS BENCH

Wooden bench combined with a stainless steel core, it is constructed conscientiously to provide comfort fitting both your body and your weight lifting needs. Its shape allows you to reach with maximum movement while providing stability while exercising. Wood is lighter and softer in touch than steel. The very first reps will bring noticeable difference to the back. It is worthy to note the antibacterial properties of the natural wood used in this handmade equipment. The combination of simplicity and design makes this perfect for both the home and public gyms which seek prestige and comfort.