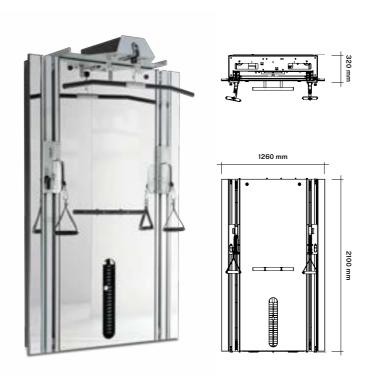

## MAKE EVERY ROOM A WORKOUT ZONE

Our unique Functional Trainer provides you with a complete gym in the smallest space. It was designed to meet today's demands for an active and individual lifestyle. Elegant, flexible, adaptable and ideal for a comprehensive strength training with free, three-dimensional movements to improve strength, coordination and flexibility.

# FUNCTIONAL TRAINER ACCESSORIES

BICEPS BAR-TRICEPS BAR

BICEPS BAR-TRICEPS BAR

CHOP BAR

CHOP BAR

LATBAR BLACK

LATBAR WALNUT

FOOTSTRAP LEATHER