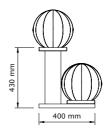

#### MOXA HORIZONTAL POWER SET-12 to 24kg

Each Medicine Ball is Handmade from Genuine Italian Leather, while the stand is hand crafted from natural wood, stainless steel and genuine Italian leather. It is just as practical as it is good looking!

Available individually, or in a complete set on a handmade horizontal or vertical stand, from 4 to 24 kg.