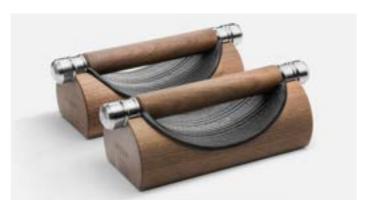

#### LUXURY BATTLE ROPE WITH STAND

This battle rope comes with marine grade stainless steel and wooden handles, wrapped in luxurious Italian leather, packed neatly into its own handmade wooden stand, which has a leather seat.