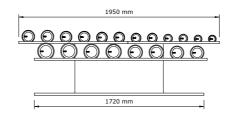

#### COLMIA™ HORIZONTAL ULTIMATE SET - 2 to 20kg

Bespoke luxury dumbbells, simply designed, in a combination of wood and stainless steel. Natural wood provides a good grip and exhibits antibacterial properties. Stainless steel is resistant to corrosion which is crucial when using these luxurious accessories in exposed conditions.

#### COLMIA™ LIGHT HORIZONTAL

Bespoke luxury dumbbells, simply designed, in a combination of wood and stainless steel. Natural wood provides a good grip and exhibits antibacterial properties. Stainless steel is resistant to corrosion which is crucial when using these luxurious accessories in exposed conditions.

#### COLMIA™ POWER HORIZONTAL

Bespoke luxury dumbbells, simply designed, in a combination of wood and stainless steel. Natural wood provides a good grip and exhibits antibacterial properties. Stainless steel is resistant to corrosion which is crucial when using these luxurious accessories in exposed conditions.

#### COLMIA™ ULTIMATE SET VERTICAL

Bespoke luxury dumbbells, simply designed, in a combination of wood and stainless steel. Natural wood provides a good grip and exhibits antibacterial properties. Stainless steel is resistant to corrosion which is crucial when using these luxurious accessories in exposed conditions.