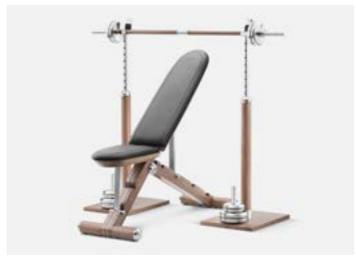

#### LUXURY BARBELL SET & BENCH PRESS RACK — UP TO 70KG

A barbell set handmade of the best luxury materials. The stylish and simple form of the stand is perfectly matched with the selection of weights. As with all our products, the attention to details and hours of handmade work make the set refined in every aspect, delighting everyone who has the opportunity to see it with their own eyes. It is ideal for a home or a hotel gym. Available in bench press rack option.

#### LUXURY FITNESS BENCH

Wooden bench combined with a stainless steel core, it is constructed conscientiously to provide comfort fitting both your body and your weight lifting needs. Its shape allows you to reach with maximum movement while providing stability while exercising. Wood is lighter and softer in touch than steel. The very first reps will bring noticeable difference to the back. It is worthy to note the antibacterial properties of the natural wood used in this handmade equipment. The combination of simplicity and design makes this perfect for both the home and public gyms which seek prestige and comfort.