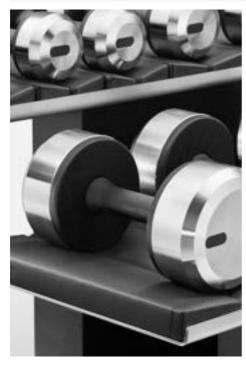

#### COLMIA™ HORIZONTAL ULTIMATE SET - 2 to 20kg

Bespoke luxury dumbbells, simply designed, in a combination of wood and stainless steel. Natural wood provides a good grip and exhibits antibacterial properties. Stainless steel is resistant to corrosion which is crucial when using these luxurious accessories in exposed conditions.