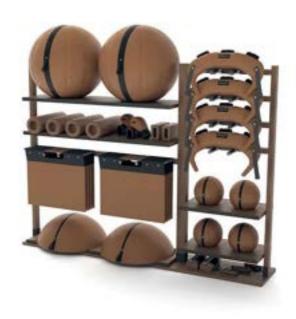

#### LUXURY SET OF FITNESS ACCESSORIES

Upgrade your fitness gear with PENT. Luxury fitness accessories. Are you a devoted fitness lover and a design addict? Well, look no further than PENT., the equipment brand that ticks all the boxes. RACKA™ stand has a goal of providing consumers with customized equipment that suits their needs in terms of athletics and aesthetics alike.

#### LUXURY SET OF FITNESS ACCESSORIES

PENT. is not just a fitness quipment,but also a beautiful piece of furniture. Are you a devoted fitness lover and a design addict? Well, look no further than PENT., the equipment brand that ticks all the boxes. We have a goal of providing customized equipment that suits the consumer's athletic and aesthetic needs.