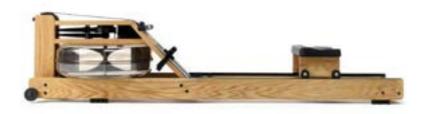

# Materials

© 2022, Cycling Bears

/ 46

The WaterRower was invented by American, John Duke in 1988. It was developed to function easily and simulate the given conditions on water as closely as possible. Each WaterRower rowing machines have been manufactured with the utmost care and passion for detail for more than 25 years. These machines stand for design in your home interior, at the workplace and in the fitness spece of any luxury hotel.