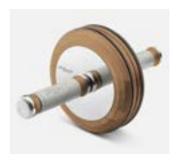

#### COLMIA™ HORIZONTAL ULTIMATE SET - 2 to 20kg

Bespoke luxury dumbbells, simply designed, in a combination of wood and stainless steel. Natural wood provides a good grip and exhibits antibacterial properties. Stainless steel is resistant to corrosion which is crucial when using these luxurious accessories in exposed conditions.

#### COLMIA™ LIGHT HORIZONTAL

Bespoke luxury dumbbells, simply designed, in a combination of wood and stainless steel. Natural wood provides a good grip and exhibits antibacterial properties. Stainless steel is resistant to corrosion which is crucial when using these luxurious accessories in exposed conditions.

#### COLMIA™ POWER HORIZONTAL

Bespoke luxury dumbbells, simply designed, in a combination of wood and stainless steel. Natural wood provides a good grip and exhibits antibacterial properties. Stainless steel is resistant to corrosion which is crucial when using these luxurious accessories in exposed conditions.

#### COLMIA™ ULTIMATE SET VERTICAL

Bespoke luxury dumbbells, simply designed, in a combination of wood and stainless steel. Natural wood provides a good grip and exhibits antibacterial properties. Stainless steel is resistant to corrosion which is crucial when using these luxurious accessories in exposed conditions.