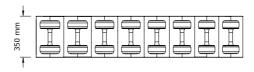

#### COLMIA™ HORIZONTAL ULTIMATE SET - 2 to 20kg

Bespoke luxury dumbbells, simply designed, in a combination of wood and stainless steel. Natural wood provides a good grip and exhibits antibacterial properties. Stainless steel is resistant to corrosion which is crucial when using these luxurious accessories in exposed conditions.

Available as an individual pair, or in a complete set on a handmade horizontal or vertical stand, from 2 to 30kg.