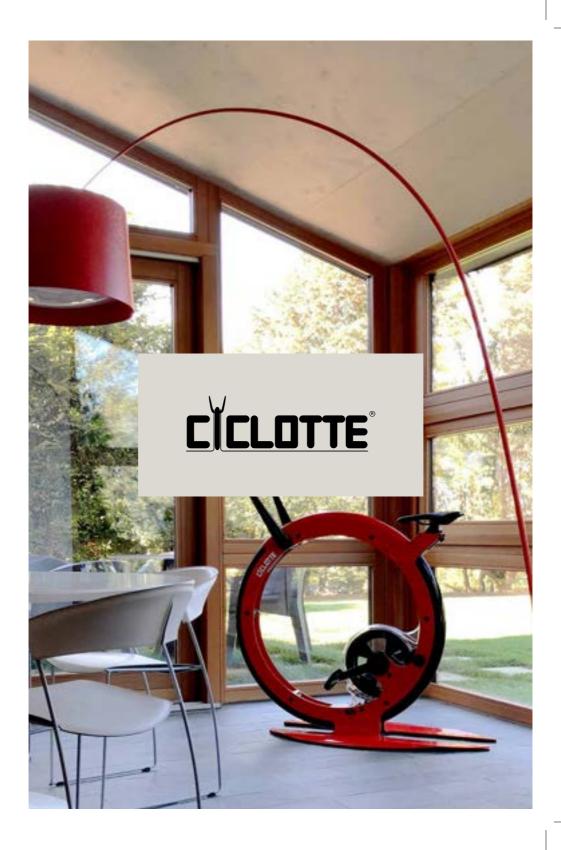

### LUXURY CRYSTAL EXERCISE BIKE

Ciclotte Teckell™, with its minimalistic shapes, is the only designer exercise bike in crystal. Developed by following an accurate ergonomic study and featuring a transmission with a turn multiplier system, the bike is able to replicate the sensation of pedalling on the road and ensure high training workouts. Ultimate solution for the interior of private home gym, Ciclotte Teckell™ is the modern exercise bike conceived for the interior design of luxury homes, office contractors, hotel gyms and amazing yacht fitness activities.