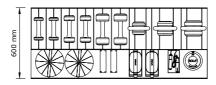

#### COLMIA™ HORIZONTAL ULTIMATE SET - 2 to 20kg

Bespoke luxury dumbbells, simply designed, in a combination of wood and stainless steel. Natural wood provides a good grip and exhibits antibacterial properties. Stainless steel is resistant to corrosion which is crucial when using these luxurious accessories in exposed conditions.

#### LOVA HORIZONTAL ULTIMATE SET-4 to 20kg

Bespoke luxury Kettlebells ergonomically designed while exuding quality, they are an assembly of wood and stainless steel. Natural wood provides a good grip and exhibits antibacterial properties. Wood and Steel marry well, creating a harmonious system of health and nature. Our stainless steel is resistant to corrosion which is crucial when using these luxurious accessories in exposed conditions.

#### MOXA HORIZONTAL POWER SET-12 to 24kg

Each Medicine Ball is Handmade from Genuine Italian Leather, while the stand is hand crafted from natural wood, stainless steel and genuine Italian leather. It is just as practical as it is good looking!