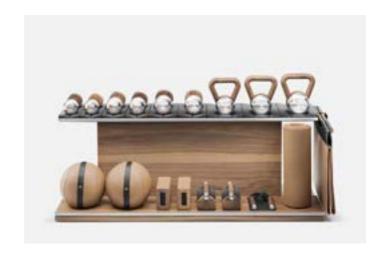

#### COLMIA™ HORIZONTAL ULTIMATE SET - 2 to 20kg

Bespoke luxury dumbbells, simply designed, in a combination of wood and stainless steel. Natural wood provides a good grip and exhibits antibacterial properties. Stainless steel is resistant to corrosion which is crucial when using these luxurious accessories in exposed conditions.

#### LOVA HORIZONTAL ULTIMATE SET-4 to 20kg

Bespoke luxury Kettlebells ergonomically designed while exuding quality, they are an assembly of wood and stainless steel. Natural wood provides a good grip and exhibits antibacterial properties. Wood and Steel marry well, creating a harmonious system of health and nature. Our stainless steel is resistant to corrosion which is crucial when using these luxurious accessories in exposed conditions.

#### MOXA HORIZONTAL POWER SET-12 to 24kg

Each Medicine Ball is Handmade from Genuine Italian Leather, while the stand is hand crafted from natural wood, stainless steel and genuine Italian leather. It is just as practical as it is good looking!