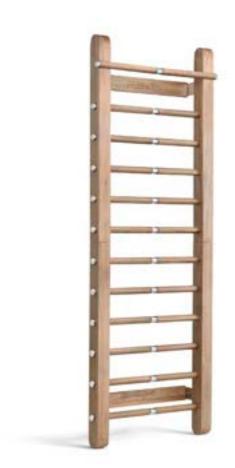

#### SCALA™ ADVANCE PLUS WALL BAR

The set combines a frame, which is wall and floor mounted, and 5 removable rods weighing 2 to 6 kilograms for functional training TRX-a training tool which uses the weight of the rod and weight of the user to perform complex multi-functional exercise. Ergonomics and functional utility are the design cues of the Scala wall bar, its dimensions and options available. The set is available in solid natural wood, treated with a carefully selected mineral oil. Metal parts are made of stainless steel which is resistant to the specific conditions prevailing in the gym.