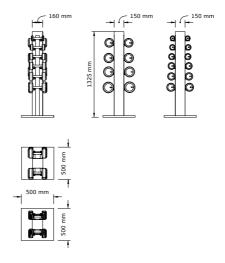

#### MOXA HORIZONTAL POWER SET-12 to 24kg

Each Medicine Ball is Handmade from Genuine Italian Leather, while the stand is hand crafted from natural wood, stainless steel and genuine Italian leather. It is just as practical as it is good looking!

Available individually, or in a complete set on a handmade horizontal or vertical stand, from 4 to 24 kg.