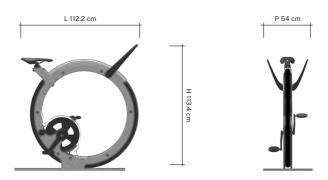

## LUXURY EXERCISE BIKE

Conceptualised by Milan-based designer Luca Schieppati, this award-winning designer exercise bike, boasting an iconic circular shape, is bound to anchor any space it occupies. Performance wise, the bike is equally impressive, featuring five spinning positions and a turn multiplier transmission to replicate the sensation of cycling on the road.