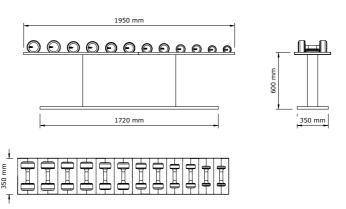

#### COLMIA™ HORIZONTAL ULTIMATE SET - 2 to 20kg

Bespoke luxury dumbbells, simply designed, in a combination of wood and stainless steel. Natural wood provides a good grip and exhibits antibacterial properties. Stainless steel is resistant to corrosion which is crucial when using these luxurious accessories in exposed conditions.

#### COLMIA™ LIGHT HORIZONTAL

Bespoke luxury dumbbells, simply designed, in a combination of wood and stainless steel. Natural wood provides a good grip and exhibits antibacterial properties. Stainless steel is resistant to corrosion which is crucial when using these luxurious accessories in exposed conditions.

#### COLMIA™ POWER HORIZONTAL

Bespoke luxury dumbbells, simply designed, in a combination of wood and stainless steel. Natural wood provides a good grip and exhibits antibacterial properties. Stainless steel is resistant to corrosion which is crucial when using these luxurious accessories in exposed conditions.

#### COLMIA™ ULTIMATE SET VERTICAL

Bespoke luxury dumbbells, simply designed, in a combination of wood and stainless steel. Natural wood provides a good grip and exhibits antibacterial properties. Stainless steel is resistant to corrosion which is crucial when using these luxurious accessories in exposed conditions.