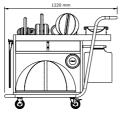

#### THE GLOBAL INNOVATION

Created as a complete set for the most demanding people. Complementary set of dumbbells, kettlebells, exercise mat and essential fitness accessories. The ergonomic design includes drawers for smaller but extremely important accessories such as a jump rope or a push-up device. A place for towels, water and an lpad with your favorite music or exercise routines from your library.

# SOFT EQUIPMENT AND ACCESSORIES STORAGE SOLUTION

The Stora is a compact stand that neatly stores workout equipment. Ideally suited for hotels or larger home gyms, it artfully displays your entire collection. In order to ensure safety and best results, STORA requires to be fixed permanently to a wall (fixing solution provided).