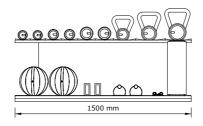

#### COLMIA™ HORIZONTAL ULTIMATE SET - 2 to 20kg

Bespoke luxury dumbbells, simply designed, in a combination of wood and stainless steel. Natural wood provides a good grip and exhibits antibacterial properties. Stainless steel is resistant to corrosion which is crucial when using these luxurious accessories in exposed conditions.

#### LOVA HORIZONTAL ULTIMATE SET-4 to 20kg

Bespoke luxury Kettlebells ergonomically designed while exuding quality, they are an assembly of wood and stainless steel. Natural wood provides a good grip and exhibits antibacterial properties. Wood and Steel marry well, creating a harmonious system of health and nature. Our stainless steel is resistant to corrosion which is crucial when using these luxurious accessories in exposed conditions.

#### MOXA HORIZONTAL POWER SET-12 to 24kg

Each Medicine Ball is Handmade from Genuine Italian Leather, while the stand is hand crafted from natural wood, stainless steel and genuine Italian leather. It is just as practical as it is good looking!

Available as an individual pair, or in a complete set on a handmade horizontal or vertical stand, from 2 to 30kg.