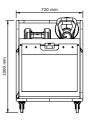

#### THE GLOBAL INNOVATION

Created as a complete set for the most demanding people. Complementary set of dumbbells, kettlebells, exercise mat and essential fitness accessories. The ergonomic design includes drawers for smaller but extremely important accessories such as a jump rope or a push-up device. A place for towels, water and an lpad with your favorite music or exercise routines from your library.

# SOFT EQUIPMENT AND ACCESSORIES STORAGE SOLUTION

The Stora is a compact stand that neatly stores workout equipment. Ideally suited for hotels or larger home gyms, it artfully displays your entire collection. In order to ensure safety and best results, STORA requires to be fixed permanently to a wall (fixing solution provided).