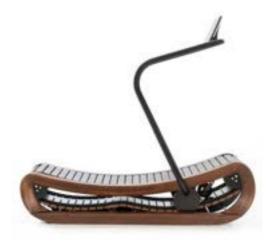

The Sprintbok by NOHrD's most appealing aesthetic feature is its smoothed, curved frame design made of solid hardwood. In function, the wooden frame contributes to vibration reduction when the machine is in use. Using the highest quality materials, the Sprintbok is a maintenance-free machine. Aside from regular dusting of all surfaces, there is no belt-tightening, oiling or greasing of parts necessary.