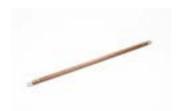

#### COLMIA™ HORIZONTAL ULTIMATE SET - 2 to 20kg

Bespoke luxury dumbbells, simply designed, in a combination of wood and stainless steel. Natural wood provides a good grip and exhibits antibacterial properties. Stainless steel is resistant to corrosion which is crucial when using these luxurious accessories in exposed conditions.