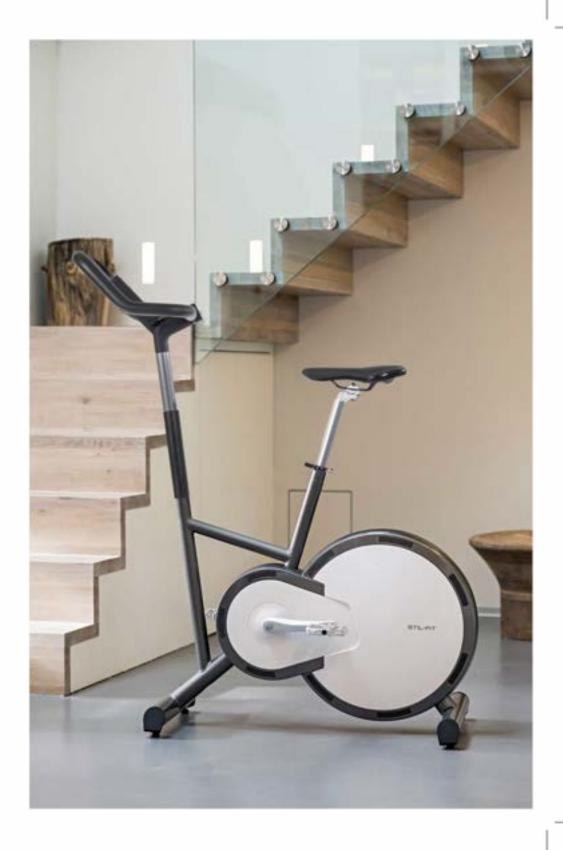

The STIL-FIT ergometer offers you everything you need for an efficient cardio workout in the smallest of spaces. Perfect ergonomics, sophisticated technology and innovative equipment. Our goal was to develop an ergometer that can be easily integrated into any living environment. We are convinced that this is the only way to achieve a real and permanent fitness effect