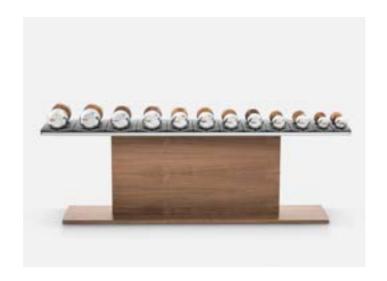

#### COLMIA™ HORIZONTAL ULTIMATE SET - 2 to 20kg

Bespoke luxury dumbbells, simply designed, in a combination of wood and stainless steel. Natural wood provides a good grip and exhibits antibacterial properties. Stainless steel is resistant to corrosion which is crucial when using these luxurious accessories in exposed conditions.

#### COLMIA™ LIGHT HORIZONTAL

Bespoke luxury dumbbells, simply designed, in a combination of wood and stainless steel. Natural wood provides a good grip and exhibits antibacterial properties. Stainless steel is resistant to corrosion which is crucial when using these luxurious accessories in exposed conditions.

#### COLMIA™ POWER HORIZONTAL

Bespoke luxury dumbbells, simply designed, in a combination of wood and stainless steel. Natural wood provides a good grip and exhibits antibacterial properties. Stainless steel is resistant to corrosion which is crucial when using these luxurious accessories in exposed conditions.

#### COLMIA™ ULTIMATE SET VERTICAL

Bespoke luxury dumbbells, simply designed, in a combination of wood and stainless steel. Natural wood provides a good grip and exhibits antibacterial properties. Stainless steel is resistant to corrosion which is crucial when using these luxurious accessories in exposed conditions.