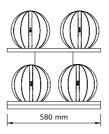

#### MOXA HORIZONTAL POWER SET-12 to 24kg

Each Medicine Ball is Handmade from Genuine Italian Leather, while the stand is hand crafted from natural wood, stainless steel and genuine Italian leather. It is just as practical as it is good looking!

Available individually, or in a complete set on a handmade horizontal or vertical stand, from 4 to 24 kg.