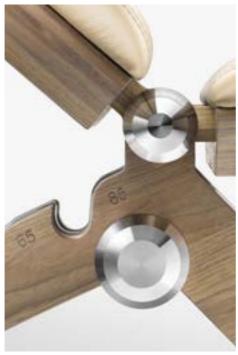

#### LUXURY FITNESS BENCH

Wooden bench combined with a stainless steel core, it is constructed conscientiously to provide comfort fitting both your body and your weight lifting needs. Its shape allows you to reach with maximum movement while providing stability while exercising. Wood is lighter and softer in touch than steel. The very first reps will bring noticeable difference to the back. It is worthy to note the antibacterial properties of the natural wood used in this handmade equipment. The combination of simplicity and design makes this perfect for both the home and public gyms which seek prestige and comfort.