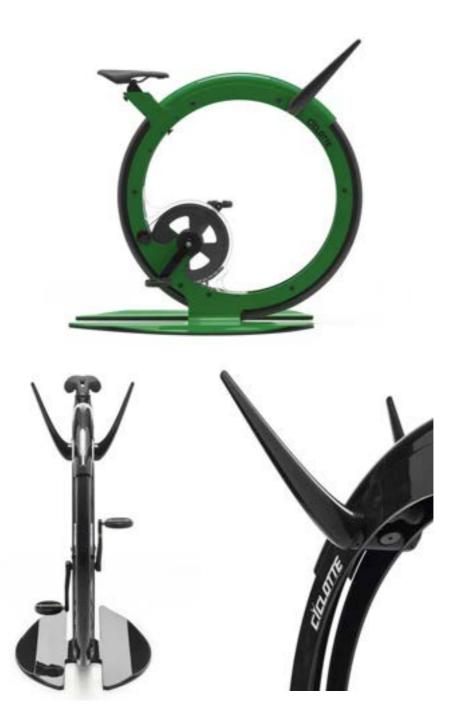

## LUXURY EXERCISE BIKE

Conceptualised by Milan-based designer Luca Schieppati, this award-winning designer exercise bike, boasting an iconic circular shape, is bound to anchor any space it occupies. Performance wise, the bike is equally impressive, featuring five spinning positions and a turn multiplier transmission to replicate the sensation of cycling on the road.