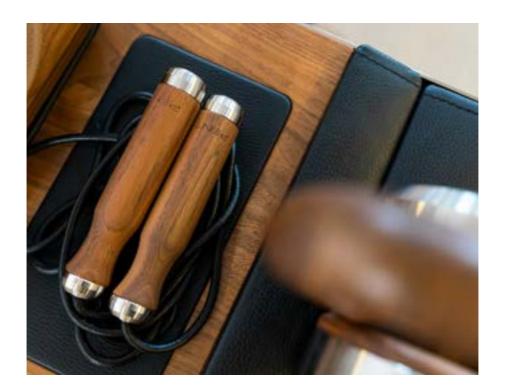

#### LUXURY BATTLE ROPE WITH STAND

This battle rope comes with marine grade stainless steel and wooden handles, wrapped in luxurious Italian leather, packed neatly into its own handmade wooden stand, which has a leather seat.