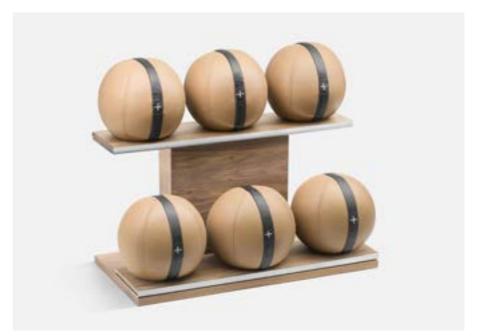

#### MOXA HORIZONTAL POWER SET-12 to 24kg

Each Medicine Ball is Handmade from Genuine Italian Leather, while the stand is hand crafted from natural wood, stainless steel and genuine Italian leather. It is just as practical as it is good looking!

Available individually, or in a complete set on a handmade horizontal or vertical stand, from 4 to 24 kg.