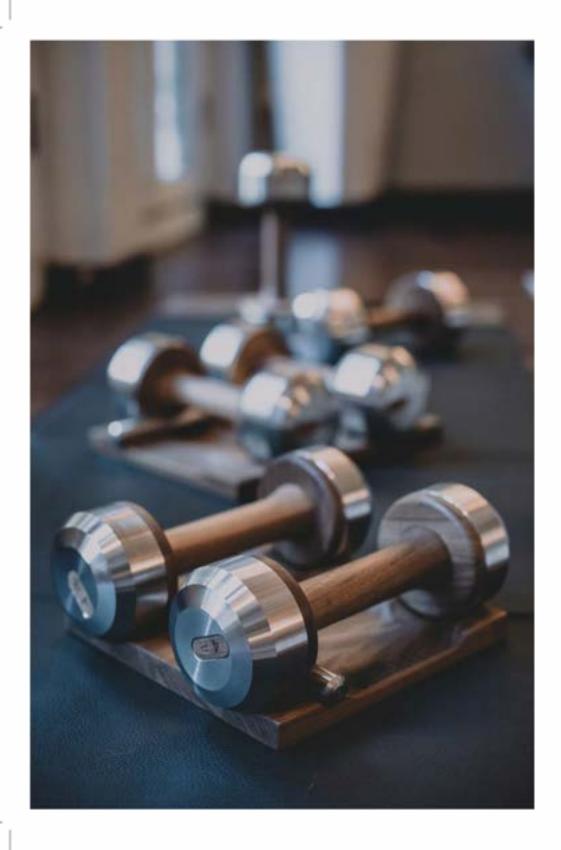

#### COLMIA™ HORIZONTAL ULTIMATE SET - 2 to 20kg

Bespoke luxury dumbbells, simply designed, in a combination of wood and stainless steel. Natural wood provides a good grip and exhibits antibacterial properties. Stainless steel is resistant to corrosion which is crucial when using these luxurious accessories in exposed conditions.

#### COLMIA™ LIGHT HORIZONTAL

Bespoke luxury dumbbells, simply designed, in a combination of wood and stainless steel. Natural wood provides a good grip and exhibits antibacterial properties. Stainless steel is resistant to corrosion which is crucial when using these luxurious accessories in exposed conditions.

#### COLMIA™ POWER HORIZONTAL

Bespoke luxury dumbbells, simply designed, in a combination of wood and stainless steel. Natural wood provides a good grip and exhibits antibacterial properties. Stainless steel is resistant to corrosion which is crucial when using these luxurious accessories in exposed conditions.

#### COLMIA™ ULTIMATE SET VERTICAL

Bespoke luxury dumbbells, simply designed, in a combination of wood and stainless steel. Natural wood provides a good grip and exhibits antibacterial properties. Stainless steel is resistant to corrosion which is crucial when using these luxurious accessories in exposed conditions.

Available as an individual pair, or in a complete set on a handmade horizontal or vertical stand, from 2 to 30kg.