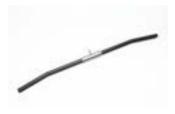

#### SCALA™ ADVANCE PLUS WALL BAR

The set combines a frame, which is wall and floor mounted, and 5 removable rods weighing 2 to 6 kilograms for functional training TRX-a training tool which uses the weight of the rod and weight of the user to perform complex multi-functional exercise. Ergonomics and functional utility are the design cues of the Scala wall bar, its dimensions and options available. The set is available in solid natural wood, treated with a carefully selected mineral oil. Metal parts are made of stainless steel which is resistant to the specific conditions prevailing in the gym.