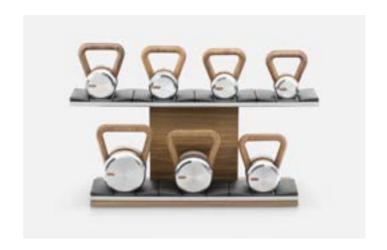

#### LOVA HORIZONTAL ULTIMATE SET-4 to 20kg

Bespoke luxury Kettlebells ergonomically designed while exuding quality, they are an assembly of wood and stainless steel. Natural wood provides a good grip and exhibits antibacterial properties. Wood and Steel marry well, creating a harmonious system of health and nature. Our stainless steel is resistant to corrosion which is crucial when using these luxurious accessories in exposed conditions.

Available individually, or in a complete set on a handmade horizontal or vertical stand, from 4 to 24kg.