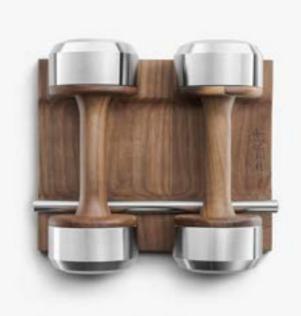

#### COLMIA™ HORIZONTAL ULTIMATE SET - 2 to 20kg

Bespoke luxury dumbbells, simply designed, in a combination of wood and stainless steel. Natural wood provides a good grip and exhibits antibacterial properties. Stainless steel is resistant to corrosion which is crucial when using these luxurious accessories in exposed conditions.

Available as an individual pair, or in a complete set on a handmade horizontal or vertical stand, from 2 to 30kg.