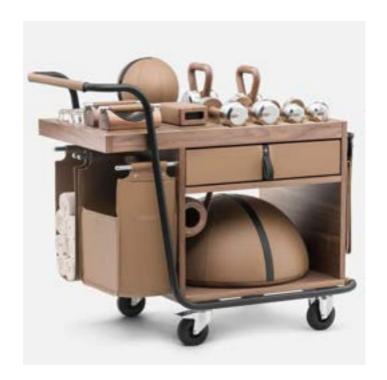

#### THE GLOBAL INNOVATION

Created as a complete set for the most demanding people. Complementary set of dumbbells, kettlebells, exercise mat and essential fitness accessories. The ergonomic design includes drawers for smaller but extremely important accessories such as a jump rope or a push-up device. A place for towels, water and an lpad with your favorite music or exercise routines from your library.

# SOFT EQUIPMENT AND ACCESSORIES STORAGE SOLUTION

The Stora is a compact stand that neatly stores workout equipment. Ideally suited for hotels or larger home gyms, it artfully displays your entire collection. In order to ensure safety and best results, STORA requires to be fixed permanently to a wall (fixing solution provided).