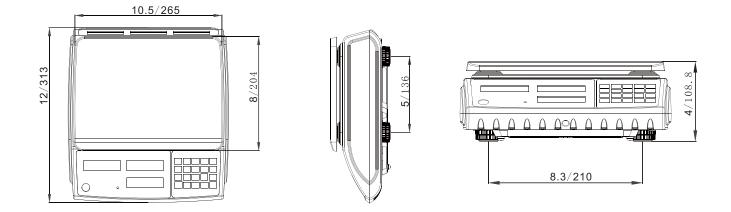

Approx. weight |
|------------|-------------|---------------------|----------|----------------|
| TVC-6      | 6lb / 3kg   | 0.0002lb / 0.0001kg | 30,000d  | 9lb (4.1kg)    |
| TVC-12     | 12lb / 6kg  | 0.0005lb / 0.0002kg | 30,000d  | 9lb (4.1kg)    |
| TVC-30     | 30lb / 15kg | 0.001lb / 0.0005kg  | 30,000d  | 9lb (4.1kg)    |
| TVC-60     | 60lb / 30kg | 0.002lb / 0.001kg   | 30,000d  | 9lb (4.1kg)    |
|            |             |                     |          |                |

#### Options



#### **Print Formats**

| Net: 10.000 lb | Net: 10.000 lb   | Cou |
|----------------|------------------|-----|
| U.wt: 0.1 lb   | U.wt: 0.1 lb     |     |
| PCS: 100       | PCS: 100         |     |
| Receipt Format | Label Format # 1 | La  |



Label Format # 2

#### Dimensions(inch/mm)



#### VISION TECH SHOP www.VisionTechShop.com

100 Temple Ave. Hackensack, NJ 07601 Tel:+ 1-201-679-7793

| Distributed by |         |
|----------------|---------|
|                |         |
|                |         |
|                |         |
|                | Ver.1.2 |