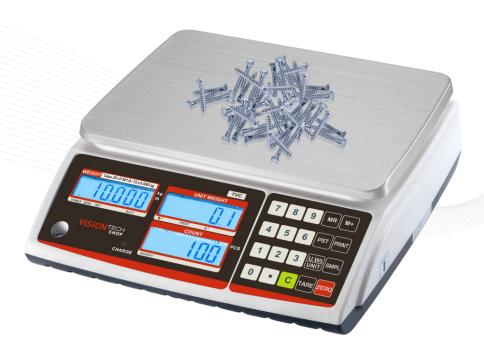

## **TVC Counting Scales**

#### Features

- Standard stainless pan
- // Weighing in pounds, kilograms (unit conversion)
- Accumulation and recall function
- Weighing units conversion
- Sample or enter unit weight for counting
- Piece counting and piece checking alarm
- Standard RS-232 interface can connect to computer or printer
- Battery provide up to 60 hours of continuous use (without backlight)

### **General Specifications**

- Display
- Capacities
- Platter size
- Keyboard
- Housing
- Max. Divisions
- ADC update
- Operate Temp
- Power

- 15mm digit LCD display, with white LED backlight
- 6lb ~ 60lb (3kg ~ 30kg)
- 8 x 10.5inch (204 x 265mm)
- 20keys (Membrane keyboard)
- ABS plastic
- 30,000d
- $\leq$ 1/10 second
- 14°F ~ 104°F (-10°C ~ +40°C)
- AC adapter (12V/500mA), built-in rechargeable battery (6V/3.2Ah)