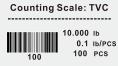

#### **Print Formats**

| Net: 10.000 lb | Net: 10.000 lb   | Cou |
|----------------|------------------|-----|
| U.wt: 0.1 lb   | U.wt: 0.1 lb     |     |
| PCS: 100       | PCS: 100         |     |
| Receipt Format | Label Format # 1 | La  |