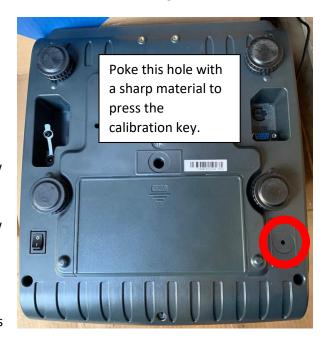

## **TVC Linear Calibration Manual**

- 1. <u>Press and hold "TARE" key during the self-test after turning on the scale</u>. When the display shows "Pn", press 9 four times (PIN: 9999) and then press "TARE" key to confirm and enter calibration mode.
- 2. Determine which weight unit will be used for calibration (kg or lb) by pressing "U.wt/UNIT" key. Upon determining weight unit, press "TARE" to confirm.
- 3. Display will show "F0 CAL". Press "M+" key to move to "F1 LCAL". Then, go to the bottom of the scale and press the calibration switch to enable calibration (will need a sharp item to poke in the hole). Then press "TARE" key to confirm and display will show "unLoAd", during which no weight is present on the scale.

## **TVC Normal Calibration Manual**

- 1. Turn on the scale and press and hold "TARE" key during self-test. When the display shows "Pn", press 9 four times (default PIN # is 9999) and press "TARE" key to enter parameter setting
- 2. Upon entering the parameter settings, the display will show "menu unit lb". Switch the weight unit by pressing "U.Wt/UNIT" key to switch between lb and kg. Press "TARE" key upon choosing an appropriate weight unit.
- 3. This leads the display to show "FO CAL". At this time, press the calibration key located below the scale and then press "TARE" key to confirm the entry into calibration mode. The display will show "unLoAd".
- 4. Make sure that no weights are on the scale and that STABLE indication is on.
- 5. Press "TARE" key to confirm, which will be followed by display showing "load".
- 6. Calibration weight defaults to scale range. Place the calibration weight on the platform and press "TARE" key to confirm when display shows "STABLE" indication.
- 7. Display will show "PASS" to indicate that calibration has finished and display will return to "FO Cal".
- 8. Remove the calibration weights from the scale and press "ZERO" key to go back to weight mode.