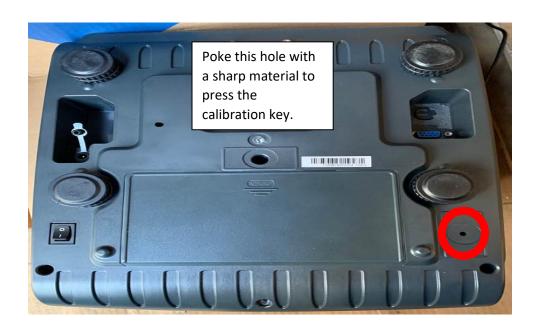

## **TVC Linear Calibration Manual**

- 1. <u>Press and hold "TARE" key during the self-test after turning on the scale</u>. When the display shows "Pn", press 9 four times (PIN: 9999) and then press "TARE" key to confirm and enter calibration mode.
- 2. Determine which weight unit will be used for calibration (kg or lb) by pressing "U.wt/UNIT" key. Upon determining weight unit, press "TARE" to confirm.
- 3. Display will show "F0 CAL". Press "M+" key to move to "F1 LCAL". Then, go to the bottom of the scale and press the calibration switch to enable calibration (will need a sharp item to poke in the hole). Then press "TARE" key to confirm and display will show "unLoAd", during which no weight is present on the scale.

## **TVC Normal Calibration Manual**

- 1. Turn on the scale and press and hold "TARE" key during self-test. When the display shows "Pn", press 9 four times (default PIN # is 9999) and press "TARE" key to enter parameter setting
- 2. Upon entering the parameter settings, the display will show "menu unit lb". Switch the weight unit by pressing "U.Wt/UNIT" key to switch between lb and kg. Press "TARE" key upon choosing an appropriate weight unit.
- 3. This leads the display to show "FO CAL". At this time, press the calibration key located below the scale and then press "TARE" key to confirm the entry into calibration mode. The display will show "unLoAd".
- 4. Make sure that no weights are on the scale and that STABLE indication is on.
- 5. Press "TARE" key to confirm, which will be followed by display showing "load".
- 6. Calibration weight defaults to scale range. Place the calibration weight on the platform and press "TARE" key to confirm when display shows "STABLE" indication.
- 7. Display will show "PASS" to indicate that calibration has finished and display will return to "FO Cal".
- 8. Remove the calibration weights from the scale and press "ZERO" key to go back to weight mode.