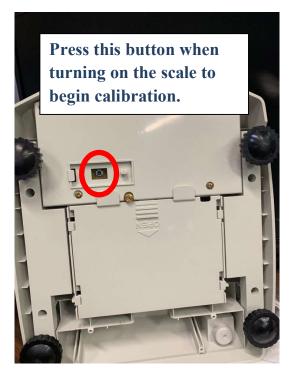

## PW-200 Calibration Manual

Span calibration

\*CAL switch is located underneath of body.

Span Setting

1. Press "ON/OFF" key while CAL switch is being pressed

2. Press "Unit" (Yes) key four times until the scale displays