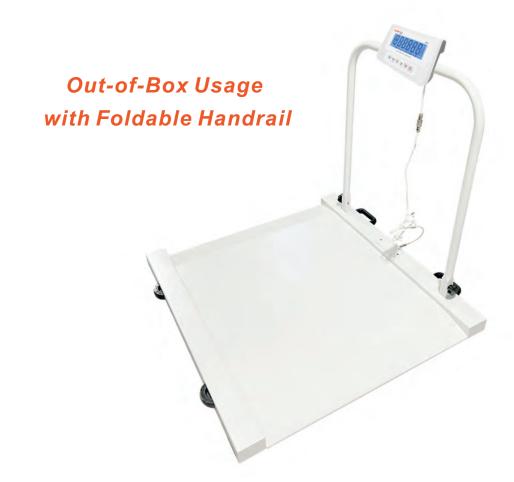

## **MVW1 FOLDABLE WHEELCHAIR SCALE**

 Extremely low profile platform with built-in ramps for chairs or disable patients going up and down easily

 Foldable handrail for easy portability when moving the scale to another place

- 2 integrated carry handles and 2 rugged scuff-proof wheels allow the user to move the scale conveniently
- 4 adjustable feet for quick stability

Integrated with 2 ramps for chair convenient going up and down Foldable handrail with hinge-up design for easy lying down or erecting

Built-in wheels and handles for smooth-running and fast mobility

• Indicator: ABS housing with bracket for vertically rotating

Large LCD display with backlit, clear to see in any angle of view 6 keys: ZERO/ON/OFF, TARE, UNIT, BMI, PRINT, HOLD

• Functions: Weighing, Hold, Tare, BMI, Print function