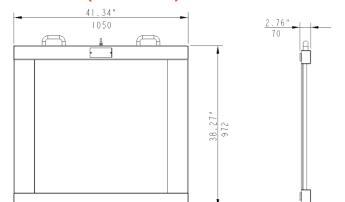

## **Specifications**

| Model                                | MVW1 Series                                                      |
|--------------------------------------|------------------------------------------------------------------|
| Capacity                             | 1000lb x 0.5lb / 500kg x 0.2kg                                   |
| Display Resolution                   | 1:2000 / 1:2500                                                  |
| Weighing Units                       | lb / kg                                                          |
| Display                              | 6 digits 1.5" (38mm) high, 7 segmentsLCD display with backlit    |
| Zero Range                           | +/- 20% of full capacity                                         |
| Tare Range                           | Full capacity                                                    |
| Stabilization Time                   | <3 seconds                                                       |
| Operation Temp                       | 32 °F to 104°F (0 °C to 40 °C)                                   |
| Humidity Range                       | < 80% relative humidity, non-condensing                          |
| Power                                | 9V DC 600mA adapter or 6xAA batteries                            |
| Operating Time                       | Alkaline battery without backlight 66 hours                      |
| Interface                            | RS-232C, USB                                                     |
| Safe overload                        | 150% of capacity                                                 |
| Platform size (L x W x H)            | 41.34" x 38.27" x 2.76" / 1050 x 972 x 70mm (with ramps)         |
| Packing size $(L \times W \times H)$ | 49.6" x 47.2" x 6.3" / 1260 x 1200 x 160mm                       |
| Shipping Weight                      | Net weight 97lb/44kg, Gross weight 103lb/47kg                    |
| Approvals                            | CE and WEEE directive, UL/CE/BS/VI Energy approved power adapter |
| Options                              | RS-232C cable, USB cable                                         |

## **Dimensions (mm/inch)**