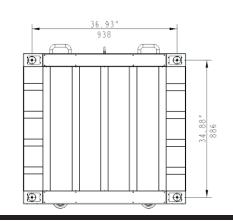

## **Specifications**

| Model                                | MVW1 Series                                                      |
|--------------------------------------|------------------------------------------------------------------|
| Capacity                             | 1000lb x 0.5lb / 500kg x 0.2kg                                   |
| Display Resolution                   | 1:2000 / 1:2500                                                  |
| Weighing Units                       | lb / kg                                                          |
| Display                              | 6 digits 1.5" (38mm) high, 7 segmentsLCD display with backlit    |
| Zero Range                           | +/- 20% of full capacity                                         |
| Tare Range                           | Full capacity                                                    |
| Stabilization Time                   | <3 seconds                                                       |
| Operation Temp                       | 32 °F to 104°F (0 °C to 40 °C)                                   |
| Humidity Range                       | < 80% relative humidity, non-condensing                          |
| Power                                | 9V DC 600mA adapter or 6xAA batteries                            |
| Operating Time                       | Alkaline battery without backlight 66 hours                      |
| Interface                            | RS-232C, USB                                                     |
| Safe overload                        | 150% of capacity                                                 |
| Platform size (L x W x H)            | 41.34" x 38.27" x 2.76" / 1050 x 972 x 70mm (with ramps)         |
| Packing size $(L \times W \times H)$ | 49.6" x 47.2" x 6.3" / 1260 x 1200 x 160mm                       |
| Shipping Weight                      | Net weight 97lb/44kg, Gross weight 103lb/47kg                    |
| Approvals                            | CE and WEEE directive, UL/CE/BS/VI Energy approved power adapter |
| Options                              | RS-232C cable, USB cable                                         |

## **Dimensions (mm/inch)**