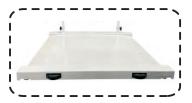

## **MVW1 FOLDABLE WHEELCHAIR SCALE**

 Extremely low profile platform with built-in ramps for chairs or disable patients going up and down easily

 Foldable handrail for easy portability when moving the scale to another place

Integrated with 2 ramps for chair convenient going up and down Foldable handrail with hinge-up design for easy lying down or erecting

Built-in wheels and handles for smooth-running and fast mobility

• Indicator: ABS housing with bracket for vertically rotating