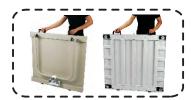

## **MVW1 FOLDABLE WHEELCHAIR SCALE**

 Extremely low profile platform with built-in ramps for chairs or disable patients going up and down easily

 Foldable handrail for easy portability when moving the scale to another place

Integrated with 2 ramps for chair convenient going up and down Foldable handrail with hinge-up design for easy lying down or erecting

Built-in wheels and handles for smooth-running and fast mobility

• Indicator: ABS housing with bracket for vertically rotating