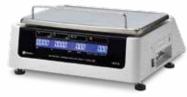

The Uni-3 L1 model features a vibrant blue alphanumeric display with a sharp white 16-segment capability. The Uni-3 L2 model features a clear alphanumeric LCD display with one line alphanumeric and one line numeric only. Each model offers a matching customer display.

L1 Customer Display Bench Unit