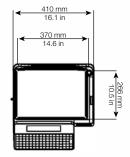

## Preset Keys:

84 one-touch preset keys 168 presets (assign two items/key)

Memory Capacity: 2MB

Communications: TCP/IP 10/100 Base T Ethernet

Platter:

14.5 x 10.5 in

Printing Speed: 3.9 in (100 mm) per second