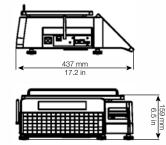

## Preset Keys:

84 one-touch preset keys 168 presets (assign two items/key)

Memory Capacity: 2MB

Communications: TCP/IP 10/100 Base T Ethernet

Platter:

14.5 x 10.5 in

Printing Speed: 3.9 in (100 mm) per second