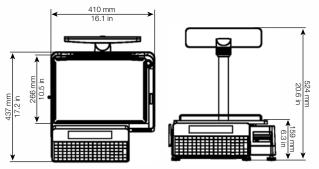

## Preset Keys:

84 one-touch preset keys 168 presets (assign two items/key)

Memory Capacity: 2MB

Communications: TCP/IP 10/100 Base T Ethernet

Platter:

14.5 x 10.5 in

Printing Speed: 3.9 in (100 mm) per second

L1 Customer Display Bench Unit