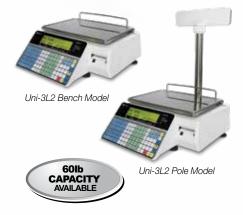

# Ishida Uni-3

Price Computing Electronic System Scale Printer

With premium-class presets, fast print speed and more labeling functions, you are getting more flexibility and more features – all for less cost than comparable price computing scales with printers.

With two models and two display types, you can easily find a Uni-3 to fit your specific application needs.

Ethernet or optional wireless communication enables any Uni-3 to be added to your existing network – ensuring you have consistent control of all scales in your store.

- Powerful batch printing feature
- Proportional tare
- Side-load label
- Compatible with third-party communication software, including ADC's InterScale and Invatron's PLUM

| PART # | # MODEL CAPACITY |                                 |  |  |
|--------|------------------|---------------------------------|--|--|
| 165200 | Uni-3L1 Bench    | 0-15 x 0.005 lb/15-30 x 0.01 lb |  |  |
| 165201 | Uni-3L1 Pole     | 0-15 x 0.005 lb/15-30 x 0.01 lb |  |  |
| 173882 | Uni-3L1 Bench    | 0-60 x 0.02 lb                  |  |  |
| 173883 | Uni-3L1 Pole     | 0-60 x 0.02 lb                  |  |  |
| 165202 | Uni-3L2 Bench    | 0-15 x 0.005 lb/15-30 x 0.01 lb |  |  |
| 165203 | Uni-3L2 Pole     | 0-15 x 0.005 lb/15-30 x 0.01 lb |  |  |
| 173884 | Uni-3L2 Bench    | 0-60 x 0.02 lb                  |  |  |
| 173885 | Uni-3L2 Pole     | 0-60 x 0.02 lb                  |  |  |