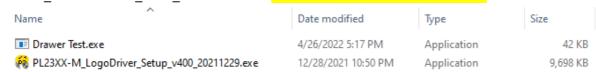

1. Please install the driver. Which means, please run/double click PL2303\_DriverInstaller\_1181\_20170504.exe. "DO NOT PLUG OUR DRAWERYET".