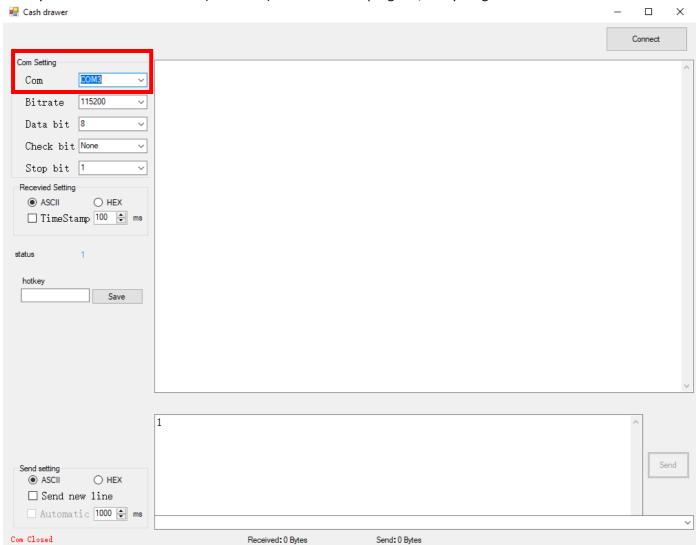

3. Now, please run DrawTest.exe.

4. If you can see a "COM PORT" (ex. COM3) number on our program, everything is done well.

5. Now, you can have fun. Please click "Connect" OR please set up hotkey (ex. F9) - Press the function key "F9" and click "Save". (After saving the hotkey, please click "Connect") Now you can open our drawer using "F9" key or pressing "Send" button on our program.