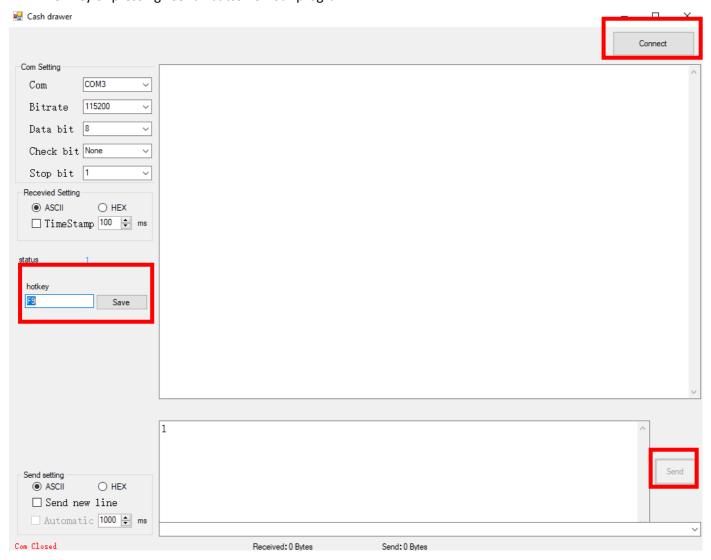

3. Now, please run DrawTest.exe.

4. If you can see a "COM PORT" (ex. COM3) number on our program, everything is done well.

5. Now, you can have fun. Please click "Connect" OR please set up hotkey (ex. F9) - Press the function key "F9" and click "Save". (After saving the hotkey, please click "Connect") Now you can open our drawer using "F9" key or pressing "Send" button on our program.

Set up Hot key (ex. F9): Press the function key "F9" and click "Save". Now you can run our program just press "F9" key.

----

<sup>\*\*</sup> If you have any questions, please contact our Tech support team at 1.201.679.7793 \*\*