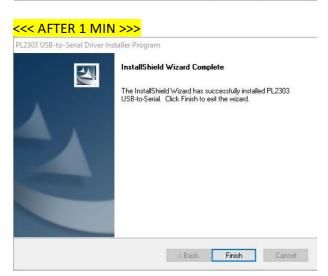

## <<< IT WILL TAKE "1 MIN" with the following screen. DO NOT WORRY. PLEASE WAIT.>> PL2303 USB-to-Serial Driver Installer Program PL2303 USB-to-Serial Driver Installer Program

2. After finish STEP #1, NOW you can plug our USB drawer to you PC.