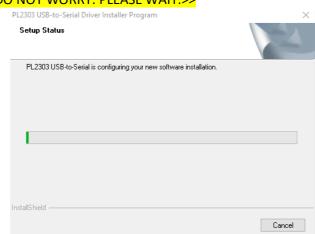

## <<< IT WILL TAKE "1 MIN" with the following screen. DO NOT WORRY. PLEASE WAIT.>> PL2303 USB-to-Serial Driver Installer Program PL2303 USB-to-Serial Driver Installer Program

2. After finish STEP #1, NOW you can plug our USB drawer to you PC.