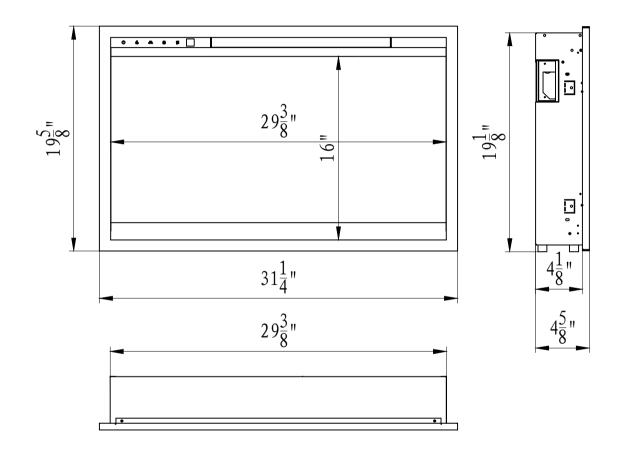

| TECHNICAL SPECIFICATIONS |       |                                                                                                   |  |  |
|--------------------------|-------|---------------------------------------------------------------------------------------------------|--|--|
| VOLTS                    |       | 120 V                                                                                             |  |  |
| AMPS                     |       | 12.5 A                                                                                            |  |  |
| WATTS                    |       | 1500 watts                                                                                        |  |  |
| HEATER                   | HIGH  | 1500 watts                                                                                        |  |  |
|                          | LOW   | 750 watts                                                                                         |  |  |
| NO HEATER                |       | 16 watts Max.                                                                                     |  |  |
| LAMPS                    | TYPE  | LED                                                                                               |  |  |
| TOTAL                    | WATTS | 16 watts                                                                                          |  |  |
| ROTOR MOTOR              |       | 1 at 5 watts                                                                                      |  |  |
| HEIGHT,WIDTH,DEPTH       |       | 19 <sup>1</sup> / <sub>8</sub> "×29 <sup>3</sup> / <sub>8</sub> "×4 <sup>1</sup> / <sub>8</sub> " |  |  |
| GLASS VIEWING OPENING    |       | 16 "×29 <sup>3</sup> "                                                                            |  |  |
| SURROUND SIZE            |       | 19 <sup>5</sup> / <sub>8</sub> "×31 <sup>1</sup> / <sub>4</sub> "                                 |  |  |
| SHIPPING SIZE(H*W*D)     |       | 25 <sup>3</sup> / <sub>8</sub> "×39 <sup>1</sup> / <sub>2</sub> "×8 <sup>7</sup> / <sub>8</sub> " |  |  |
| SHIPPING WEIGHT          |       | 46.29 lbs                                                                                         |  |  |
|                          | UNIT  | 39.68 lbs                                                                                         |  |  |
| GLASS FRONT              |       | Included                                                                                          |  |  |
| PLUG LOCATION            |       | Left Side                                                                                         |  |  |
| CORD LENGTH              |       | 76"                                                                                               |  |  |
| APPROX. HEATING AREA     |       | 400 Sq Ft                                                                                         |  |  |