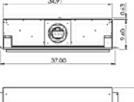

### **INCLUDED MEDIA:**

Black glass

**Grey Pebbles** 

| Model           | BTU's       |           | Vent    | Height |         | Width  |         | Depth  |         | Viewing Area |         |
|-----------------|-------------|-----------|---------|--------|---------|--------|---------|--------|---------|--------------|---------|
|                 | Natural Gas |           |         | Actual | Framing | Actual | Framing | Actual | Framing | Height       | Width   |
| Boston 36- El   | Hi 16,000   | Lo 11,500 | Тор     | 25.44" | 30-1/4" | 34.91" | 37"     | 10.24" | 9-5/8"  | 12-3/4"      | 30-1/2" |
| Boston 36-EI-LP | Hi 16,000   | Lo 10,000 | 4" & 6" |        |         |        |         |        |         |              |         |