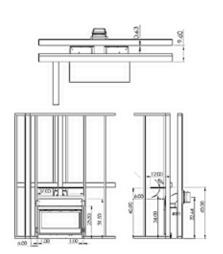

### **KEY FEATURES:**

- True Linear Design
- Tempered Glass
- Black Surround (optional)
- Safety Screen
- Black Glass Kit & Grey Pebble Kit
- Stainless Steel Burner
- Top Vent Design
- Termination Kit
   Boston ADP adapter
- 40" Internal Ceiling
- 9-5/8" Deep For Framing
- 4" x 6" Venting
- Natural Gas or Liquid Propane
- Stainless Steel Burner
- Electronic Ignition Only
- Full Fan Kit
- Thermostatic Remote for El System

### **INCLUDED MEDIA:**

Black glass

**Grey Pebbles** 

| Model           | BTU's       |           | Vent    | Height |         | Width  |         | Depth  |         | Viewing Area |         |
|-----------------|-------------|-----------|---------|--------|---------|--------|---------|--------|---------|--------------|---------|
|                 | Natural Gas |           |         | Actual | Framing | Actual | Framing | Actual | Framing | Height       | Width   |
| Boston 36- El   | Hi 16,000   | Lo 11,500 | Тор     | 25.44" | 30-1/4" | 34.91" | 37"     | 10.24" | 9-5/8"  | 12-3/4"      | 30-1/2" |
| Boston 36-EI-LP | Hi 16,000   | Lo 10,000 | 4" & 6" |        |         |        |         |        |         |              |         |