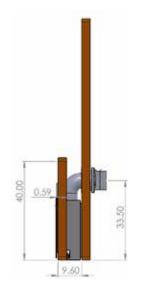

### **KEY FEATURES:**

- True Linear Design
- Tempered Glass
- Black Surround (optional)
- Safety Screen
- Black Glass Kit & Grey Pebble Kit
- Stainless Steel Burner
- Top Vent Design
- Termination Kit
   Boston ADP adapter
- 40" Internal Ceiling
- 9-5/8" Deep For Framing
- 4" x 6" Venting
- Natural Gas or Liquid Propane
- Stainless Steel Burner
- Electronic Ignition Only
- Full Fan Kit
- Thermostatic Remote for El System

### **INCLUDED MEDIA:**

Black glass

**Grey Pebbles** 

| Model           | BTU's       |           | Vent    | Height |         | Width  |         | Depth  |         | Viewing Area |         |
|-----------------|-------------|-----------|---------|--------|---------|--------|---------|--------|---------|--------------|---------|
|                 | Natural Gas |           |         | Actual | Framing | Actual | Framing | Actual | Framing | Height       | Width   |
| Boston 36- El   | Hi 16,000   | Lo 11,500 | Тор     | 25.44" | 30-1/4" | 34.91" | 37"     | 10.24" | 9-5/8"  | 12-3/4"      | 30-1/2" |
| Boston 36-EI-LP | Hi 16,000   | Lo 10,000 | 4" & 6" |        |         |        |         |        |         |              |         |