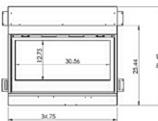

### **INCLUDED MEDIA:**

Black glass

**Grey Pebbles** 

| Model           | BTU's       |           | Vent    | Height |         | Width  |         | Depth  |         | Viewing Area |         |
|-----------------|-------------|-----------|---------|--------|---------|--------|---------|--------|---------|--------------|---------|
|                 | Natural Gas |           |         | Actual | Framing | Actual | Framing | Actual | Framing | Height       | Width   |
| Boston 36- El   | Hi 16,000   | Lo 11,500 | Тор     | 25.44" | 30-1/4" | 34.91" | 37"     | 10.24" | 9-5/8"  | 12-3/4"      | 30-1/2" |
| Boston 36-EI-LP | Hi 16,000   | Lo 10,000 | 4" & 6" |        |         |        |         |        |         |              |         |