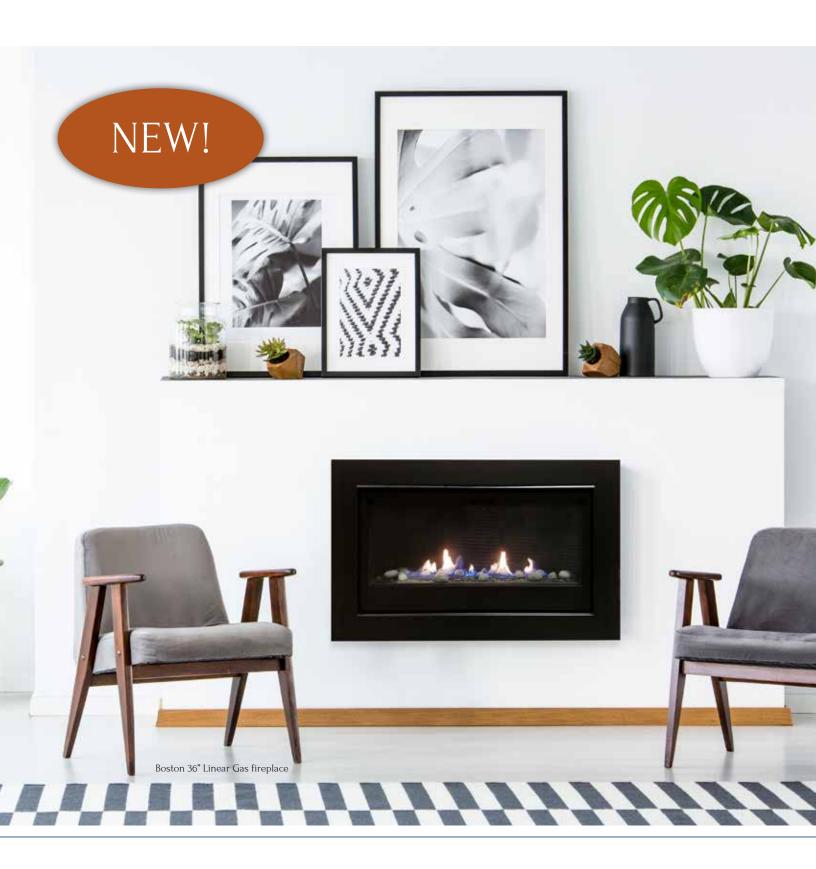

# **BOSTON 36** BOSTON 36 BUILDERS LINEAR GAS FIREPLACE SIERRA FLAME

# **BOSTON 36 BUILDERS LINEAR**

## SIT BACK & RELAX

The Boston 36 is the ultimate gas fireplace, whether you're planning on entertaining or just want to unwind after a long day at work.

Boston Gas 36 gives you quick convenient heat so you can get down to business of relaxing in front of the flames.

This unit is a perfect blend of tradition and functionality. At 16,000 BTU's it throws ample heat because of the less than 10" depth and smaller than  $4\,\mathrm{x}$  6 venting.

The Boston 36 comes standard with an electronic ignition, full fan kit, linear burner, black glass kit. This is the ultimate fireplace for builders.