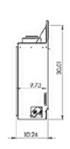

### **KEY FEATURES:**

- True Linear Design
- Tempered Glass
- Black Surround (optional)
- Safety Screen
- Black Glass Kit & Grey Pebble Kit
- Stainless Steel Burner
- Top Vent Design
- Termination Kit
   Boston ADP adapter
- 40" Internal Ceiling
- 9-5/8" Deep For Framing
- 4" x 6" Venting
- Natural Gas or Liquid Propane
- Stainless Steel Burner
- Electronic Ignition Only
- Full Fan Kit
- Thermostatic Remote for El System

### **INCLUDED MEDIA:**

Black glass

**Grey Pebbles** 

| Model           | BTU's       |           | Vent    | Height |         | Width  |         | Depth  |         | Viewing Area |         |
|-----------------|-------------|-----------|---------|--------|---------|--------|---------|--------|---------|--------------|---------|
|                 | Natural Gas |           |         | Actual | Framing | Actual | Framing | Actual | Framing | Height       | Width   |
| Boston 36- El   | Hi 16,000   | Lo 11,500 | Тор     | 25.44" | 30-1/4" | 34.91" | 37"     | 10.24" | 9-5/8"  | 12-3/4"      | 30-1/2" |
| Boston 36-EI-LP | Hi 16,000   | Lo 10,000 | 4" & 6" |        |         |        |         |        |         |              |         |