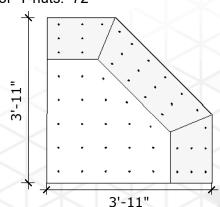

#### **Arrow - Medium**

Price: \$325.00

Surface Area: 4.7 sq ft

# of T-nuts: 14