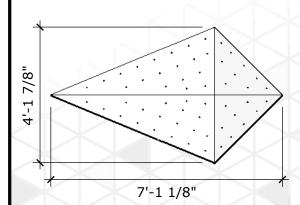

21.3 sq ft





#### **Shield - Medium**

Price: \$325.00 (per) Price: \$600.00 (set of 2) Surface Area: 4 sq ft # of T-nuts: 14





#### Shield - Large

Price: \$425 (per)

Price: \$800.00 (set of 2) Surface Area: 8sq ft # of T-nuts: 39





## <u>Shield - Mega</u>

Price: \$550.00 (per)

Price: \$1000.00 (set of 2) Surface Area: 18 sq ft





## Shim - Medium

Price: \$350.00

Surface Area: 3.4 sq ft

# of T-nuts: 11





#### Shim - Large

Price: \$425.00

Surface Area: 7.6 sq ft

# of T-nuts: 24





## Shim - Mega

Price: \$500.00

Surface Area: 13.5 sq ft





## Sparta - Medium

Price: \$250.00

Surface Area: 2.1 sq ft

# of T-nuts: 6





#### Sparta-Large

Price: \$350.00

Surface Area: 8.5 sq ft

# of T-nuts: 30





## Sparta - Mega

Price: \$425.00

Surface Area: 19.2 sq ft





## Trapezoid - Medium

Price: \$275.00

Surface Area: 4.5 sq ft

# of T-nuts: 14





# Trapezoid - Large

Price: \$375.00

Surface Area: 10 sq ft

# of T-nuts: 32





## Trapezoid - Mega

Price: \$450.00

Surface Area: 17.5 sq ft





## Triangle - Medium

Price: \$225.00

Surface Area: 1.5 sq ft

# of T-nuts: 3





# <u> Triangle - Large</u>

Price: \$300.00

Surface Area: 6 sq ft

# of T-nuts: 30





## Triangle - Mega

Price: \$400.00

Surface Area: 13.5 sq ft





#### **Turned Octagon Quarter - Medium**

Price: \$250.00 (per) Price: \$450.00 (set of 2) Price: \$800.00 (set of 4) Surface Area: 4 sq ft # of T-nuts: 14





#### Turned Octagon Quarter - Lrage

Price: \$350.00 (per)
Price: \$650.00 (set of 2)
Price: \$1,200.00 (set of 4)
Surface Area: 11 sq ft
# of T-nuts: 31