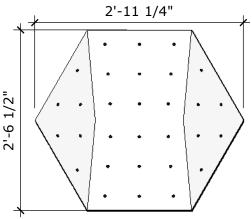

rface Area: 16.2 sq ft





#### Diamond - Medium

Price: \$275.00

Surface Area: 1.6 sq ft

# of T-nuts: 8





## **Diamond-Large**

Price: \$400.00

Surface Area: 6.2 sq ft

# of T-nuts: 24





## Diamond- Mega

Price: \$550.00

Surface Area: 11.5 sq ft





# Fragment - Medium

Price: \$250.00

Surface Area: 2.75 sq ft

# of T-nuts: 12





#### Fragment - Large

Price: \$400.00

Surface Area: 11 sq ft





## Giza - Medium

Price: \$200.00

Surface Area: 5.4 sq ft

# of T-nuts: 28





#### Giza - Large

Price: \$300.00

Surface Area: 12 sq ft

# of T-nuts: 44





## Giza - Mega

Price: \$375.00

Surface Area: 21.5 sq ft





#### Hex - Medium

Price: \$300.00

Surface Area: 3.1 sq ft

# of T-nuts: 12





#### **Hex-Large**

Price: \$400.00

Surface Area: 7 sq ft

# of T-nuts: 30





#### Hex - Mega

Price: \$500.00

Surface Area: 12.5 sq ft





## Kite - Medium

Price: \$225.00

Surface Area: 2.2 sq ft

# of T-nuts: 8





#### Kite - Large

Price: \$350.00

Surface Area: 5 sq ft

# of T-nuts: 24





#### Kite - Mega

Price: \$450.00

Surface Area: 11.5 sq ft





#### Octagon Quarter - Medium

Price: \$250.00 (per) Price: \$450.00 (set of 2) Price: \$800.00 (set of 4) Surface Area: 5.2 sq ft

# of T-nuts: 17





#### Octagon Quarter- Large

Price: \$350.00 (per) Price: \$650.00 (set of 2) Price: \$1,200.00 (set of 4) Surface Area: 12 sq ft # of T-nuts: 35





#### Octagon Quarter - Mega

Price: \$425.00 (per)
Price: \$900.00 (set of 2)
Price: \$1700.00 (set of 4)
Surface Area: 21.3 sq ft





#### **Shield - Medium**

Price: \$325.00 (per) Price: \$600.00 (se