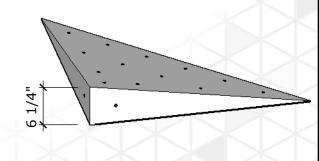

# <u> Triangle - Large</u>

Price: \$300.00

Surface Area: 6 sq ft

# of T-nuts: 30