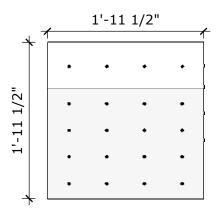

#### B.A.V. - Large

Price: \$ 450.00 (per) Price: \$800.00 (set of 2) Surface Area: 11 sq ft

# of T-nuts: 30