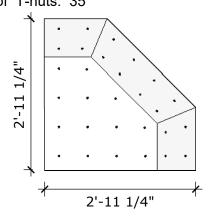

#### Octagon Quarter- Large

Price: \$350.00 (per) Price: \$650.00 (set of 2) Price: \$1,200.00 (set of 4) Surface Area: 12 sq ft # of T-nuts: 35