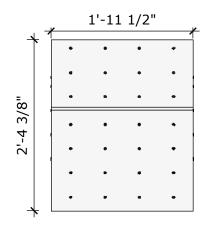

#### **Arrow - Medium**

Price: \$325.00

Surface Area: 4.7 sq ft

# of T-nuts: 14