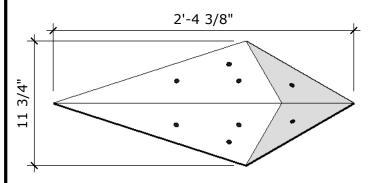

Price: \$200.00

Surface Area:4.5 sq ft

# of T-nuts: 10





#### Chop Box 45 - Large

Price: \$250.00

Surface Area: 10.5 sq ft

# of T-nuts: 44





## Chop Box 45- Mega

Price: \$400.00

Surface Area: 24 sq ft





#### Chop Box 45/90 - Medium

Price: \$ 200.00

Surface Area: 4.1 sq ft

# of T-nuts: 10





#### Chop Box 45/90 - Large

Price: \$250.00

Surface Area: 9.6 sq ft

# of T-nuts: 36





## Chop Box 45/90 - Mega

Price: \$400.00

Surface Area: 22 sq ft





#### **Cursor - Medium**

Price: \$275.00

Surface Area: 1.9 sq ft

# of T-nuts: 7





#### **Cursor - Large**

Price: \$350.00

Surface Area: 7.2 sq ft

# of T-nuts: 30





#### Cursor - Mega

Price: \$400.00

Surface Area: 16.2 sq ft





#### Diamond - Medium

Price: \$275.00

Surface Area: 1.6 sq ft

# of T-nuts: 8





## **Diamond-Large**

Price: \$400.00

Surface Area: 6.2 sq ft

# of T-nuts: 24





## Diamond- Mega

Price: \$550.00

Surface Area: 11.5 sq ft





# Fragment - Medium

Price: \$250.00

Surface Area: 2.75 sq ft

# of T-nuts: 12





#### Fragment - Large

Price: \$400.00

Surface Area: 11 sq ft





## Giza - Medium

Price: \$200.00

Surface Area: 5.4 sq ft

# of T-nuts: 28





#### Giza - Large

Price: \$300.00

Surface Area: 12 sq ft

# of T-nuts: 44





## Giza - Mega

Price: \$375.00

Surface Area: 21.5 sq ft





#### Hex - Medium

Price: \$300.00

Surface Area: 3.1 sq ft

# of T-nuts: 12





#### **Hex-Large**

Price: \$400.00

Surface Area: 7 sq ft

# of T-nuts: 30





#### Hex - Mega

Price: \$500.00

Surface Area: 12.5 sq ft





## Kite - Medium

Price: \$225.00

Surfac