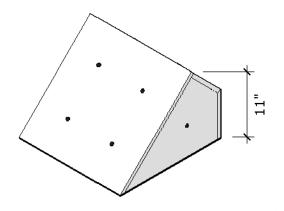

#### B.A.V. - Large

Price: \$ 450.00 (per) Price: \$800.00 (set of 2) Surface Area: 11 sq ft

# of T-nuts: 30