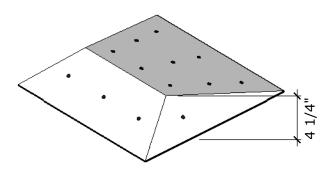

2) Surface Area: 4 sq ft # of T-nuts: 14





#### Shield - Large

Price: \$425 (per)

Price: \$800.00 (set of 2) Surface Area: 8sq ft # of T-nuts: 39





## <u>Shield - Mega</u>

Price: \$550.00 (per)

Price: \$1000.00 (set of 2) Surface Area: 18 sq ft





## Shim - Medium

Price: \$350.00

Surface Area: 3.4 sq ft

# of T-nuts: 11





#### Shim - Large

Price: \$425.00

Surface Area: 7.6 sq ft

# of T-nuts: 24





## Shim - Mega

Price: \$500.00

Surface Area: 13.5 sq ft





## Sparta - Medium

Price: \$250.00

Surface Area: 2.1 sq ft

# of T-nuts: 6





#### Sparta-Large

Price: \$350.00

Surface Area: 8.5 sq ft

# of T-nuts: 30





## Sparta - Mega

Price: \$425.00

Surface Area: 19.2 sq ft





## Trapezoid - Medium

Price: \$275.00

Surface Area: 4.5 sq ft

# of T-nuts: 14





# Trapezoid - Large

Price: \$375.00

Surface Area: 10 sq ft

# of T-nuts: 32





## Trapezoid - Mega

Price: \$450.00

Surface Area: 17.5 sq ft





## Triangle - Medium

Price: \$225.00

Surface Area: 1.5 sq ft

# of T-nuts: 3





# <u> Triangle - Large</u>

Price: \$300.00

Surface Area: 6 sq ft

# of T-nuts: 30





## Triangle - Mega

Price: \$400.00

Surface Area: 13.5 sq ft





#### **Turned Octagon Quarter - Medium**

Price: \$250.00 (per) Price: \$450.00 (set of 2) Price: \$800.00 (set of 4) Surface Area: 4 sq ft # of T-nuts: 14





#### Turned Octagon Quarter - Lrage

Price: \$350.00 (per)
Price: \$650.00 (set of 2)
Price: \$1,200.00 (set of 4)
Surface Area: 11 sq ft
# of T-nuts: 31





## Turned Octagon Quarter - Medium

Price: \$425.00 (per) Price: \$900.00 (set of 2) Pr