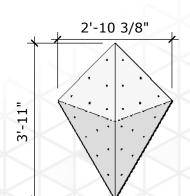

: \$250.00

Surface Area: 2.75 sq ft

# of T-nuts: 12





#### Fragment - Large

Price: \$400.00

Surface Area: 11 sq ft





## Giza - Medium

Price: \$200.00

Surface Area: 5.4 sq ft

# of T-nuts: 28





#### Giza - Large

Price: \$300.00

Surface Area: 12 sq ft

# of T-nuts: 44





## Giza - Mega

Price: \$375.00

Surface Area: 21.5 sq ft





#### Hex - Medium

Price: \$300.00

Surface Area: 3.1 sq ft

# of T-nuts: 12





#### **Hex-Large**

Price: \$400.00

Surface Area: 7 sq ft

# of T-nuts: 30





#### Hex - Mega

Price: \$500.00

Surface Area: 12.5 sq ft





## Kite - Medium

Price: \$225.00

Surface Area: 2.2 sq ft

# of T-nuts: 8





#### Kite - Large

Price: \$350.00

Surface Area: 5 sq ft

# of T-nuts: 24





#### Kite - Mega

Price: \$450.00

Surface Area: 11.5 sq ft





#### Octagon Quarter - Medium

Price: \$250.00 (per) Price: \$450.00 (set of 2) Price: \$800.00 (set of 4) Surface Area: 5.2 sq ft

# of T-nuts: 17





#### Octagon Quarter- Large

Price: \$350.00 (per) Price: \$650.00 (set of 2) Price: \$1,200.00 (set of 4) Surface Area: 12 sq ft # of T-nuts: 35





#### Octagon Quarter - Mega

Price: \$425.00 (per)
Price: \$900.00 (set of 2)
Price: \$1700.00 (set of 4)
Surface Area: 21.3 sq ft





#### **Shield - Medium**

Price: \$325.00 (per) Price: \$600.00 (set of 2) Surface Area: 4 sq ft # of T-nuts: 14





#### Shield - Large

Price: \$425 (per)

Price: \$800.00 (set of 2) Surface Area: 8sq ft # of T-nuts: 39





## <u>Shield - Mega</u>

Price: \$550.00 (per)

Price: \$1000.00 (set of 2) Surface Area: 18 sq ft





## Shim - Medium

Price: