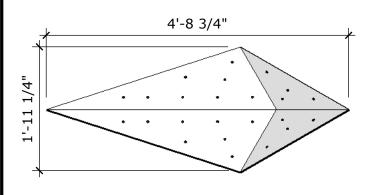

e

Price: \$250.00

Surface Area: 10.5 sq ft

# of T-nuts: 44





## Chop Box 45- Mega

Price: \$400.00

Surface Area: 24 sq ft





#### Chop Box 45/90 - Medium

Price: \$ 200.00

Surface Area: 4.1 sq ft

# of T-nuts: 10





#### Chop Box 45/90 - Large

Price: \$250.00

Surface Area: 9.6 sq ft

# of T-nuts: 36





## Chop Box 45/90 - Mega

Price: \$400.00

Surface Area: 22 sq ft





#### **Cursor - Medium**

Price: \$275.00

Surface Area: 1.9 sq ft

# of T-nuts: 7





#### **Cursor - Large**

Price: \$350.00

Surface Area: 7.2 sq ft

# of T-nuts: 30





#### Cursor - Mega

Price: \$400.00

Surface Area: 16.2 sq ft





#### Diamond - Medium

Price: \$275.00

Surface Area: 1.6 sq ft

# of T-nuts: 8





## **Diamond-Large**

Price: \$400.00

Surface Area: 6.2 sq ft

# of T-nuts: 24





## Diamond- Mega

Price: \$550.00

Surface Area: 11.5 sq ft





# Fragment - Medium

Price: \$250.00

Surface Area: 2.75 sq ft

# of T-nuts: 12





#### Fragment - Large

Price: \$400.00

Surface Area: 11 sq ft





## Giza - Medium

Price: \$200.00

Surface Area: 5.4 sq ft

# of T-nuts: 28





#### Giza - Large

Price: \$300.00

Surface Area: 12 sq ft

# of T-nuts: 44





## Giza - Mega

Price: \$375.00

Surface Area: 21.5 sq ft





#### Hex - Medium

Price: \$300.00

Surface Area: 3.1 sq ft

# of T-nuts: 12





#### **Hex-Large**

Price: \$400.00

Surface Area: 7 sq ft

# of T-nuts: 30





#### Hex - Mega

Price: \$500.00

Surface Area: 12.5 sq ft





## Kite - Medium

Price: \$225.00

Surface Area: 2.2 sq ft

# of T-nuts: 8





#### Kite - Large

Price: \$350.00

Surface Ar