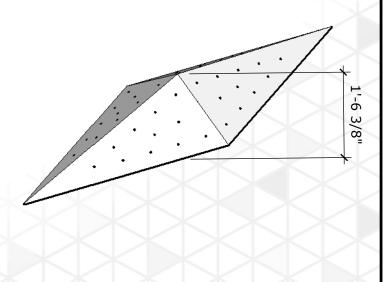

10





#### Chop Box 45/90 - Large

Price: \$250.00

Surface Area: 9.6 sq ft

# of T-nuts: 36





## Chop Box 45/90 - Mega

Price: \$400.00

Surface Area: 22 sq ft





#### **Cursor - Medium**

Price: \$275.00

Surface Area: 1.9 sq ft

# of T-nuts: 7





#### **Cursor - Large**

Price: \$350.00

Surface Area: 7.2 sq ft

# of T-nuts: 30





#### Cursor - Mega

Price: \$400.00

Surface Area: 16.2 sq ft





#### Diamond - Medium

Price: \$275.00

Surface Area: 1.6 sq ft

# of T-nuts: 8





## **Diamond-Large**

Price: \$400.00

Surface Area: 6.2 sq ft

# of T-nuts: 24





## Diamond- Mega

Price: \$550.00

Surface Area: 11.5 sq ft





# Fragment - Medium

Price: \$250.00

Surface Area: 2.75 sq ft

# of T-nuts: 12





#### Fragment - Large

Price: \$400.00

Surface Area: 11 sq ft





## Giza - Medium

Price: \$200.00

Surface Area: 5.4 sq ft

# of T-nuts: 28





#### Giza - Large

Price: \$300.00

Surface Area: 12 sq ft

# of T-nuts: 44





## Giza - Mega

Price: \$375.00

Surface Area: 21.5 sq ft





#### Hex - Medium

Price: \$300.00

Surface Area: 3.1 sq ft

# of T-nuts: 12





#### **Hex-Large**

Price: \$400.00

Surface Area: 7 sq ft

# of T-nuts: 30





#### Hex - Mega

Price: \$500.00

Surface Area: 12.5 sq ft





## Kite - Medium

Price: \$225.00

Surface Area: 2.2 sq ft

# of T-nuts: 8





#### Kite - Large

Price: \$350.00

Surface Area: 5 sq ft

# of T-nuts: 24





#### Kite - Mega

Price: \$450.00

Surface Area: 11.5 sq ft





#### Octagon Quarter - Medium

Price: \$250.00 (per) Price: \$450.00 (set of 2) Price: \$800.00 (set of 4) Surface Area: