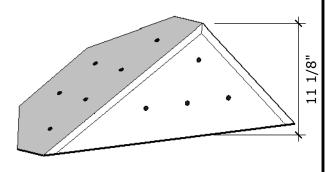

#### B.A.V. - Medium

Price: \$ 350.00 (per)
Price: \$600.00 (set of 2)
Surface Area: 5 sq ft

# of T-nuts: 16