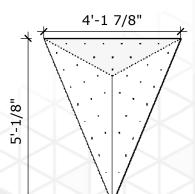

# <u> Triangle - Large</u>

Price: \$300.00

Surface Area: 6 sq ft

# of T-nuts: 30