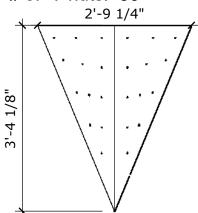

0.00

Surface Area: 11.3 sq ft

# of T-nuts: 42





#### Chop Box 90 - Mega

Price: \$400.00

Surface Area: 25.2 sq ft





#### Chop Box 45 - Medium

Price: \$200.00

Surface Area:4.5 sq ft

# of T-nuts: 10





#### Chop Box 45 - Large

Price: \$250.00

Surface Area: 10.5 sq ft

# of T-nuts: 44





## Chop Box 45- Mega

Price: \$400.00

Surface Area: 24 sq ft





#### Chop Box 45/90 - Medium

Price: \$ 200.00

Surface Area: 4.1 sq ft

# of T-nuts: 10





#### Chop Box 45/90 - Large

Price: \$250.00

Surface Area: 9.6 sq ft

# of T-nuts: 36





## Chop Box 45/90 - Mega

Price: \$400.00

Surface Area: 22 sq ft





#### **Cursor - Medium**

Price: \$275.00

Surface Area: 1.9 sq ft

# of T-nuts: 7





#### **Cursor - Large**

Price: \$350.00

Surface Area: 7.2 sq ft

# of T-nuts: 30





#### Cursor - Mega

Price: \$400.00

Surface Area: 16.2 sq ft





#### Diamond - Medium

Price: \$275.00

Surface Area: 1.6 sq ft

# of T-nuts: 8





## **Diamond-Large**

Price: \$400.00

Surface Area: 6.2 sq ft

# of T-nuts: 24





## Diamond- Mega

Price: \$550.00

Surface Area: 11.5 sq ft





# Fragment - Medium

Price: \$250.00

Surface Area: 2.75 sq ft

# of T-nuts: 12





#### Fragment - Large

Price: \$400.00

Surface Area: 11 sq ft





## Giza - Medium

Price: \$200.00

Surface Area: 5.4 sq ft

# of T-nuts: 28





#### Giza - Large

Price: \$300.00

Surface Area: 12 sq ft

# of T-nuts: 44





## Giza - Mega

Price: \$375.00

Surface Area: 21.5 sq ft





#### Hex - Medium

Price: \$300.00

Surface Area: 3.1 sq ft

# of T-nuts: 12





#### **Hex-Large**

Price: \$400.0