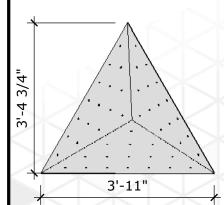

# <u> Triangle - Large</u>

Price: \$300.00

Surface Area: 6 sq ft

# of T-nuts: 30