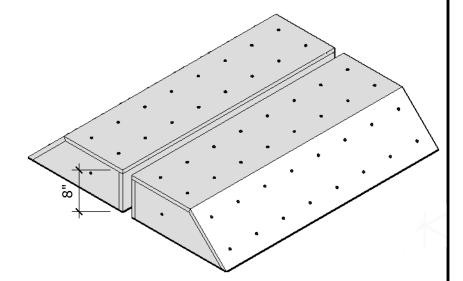

# Wedgie 15 - Medium

Price: \$300.00

Surface Area: 3 sq ft

# of T-nuts: 8

# Wedgie 15 - Large

Price: \$400.00

Surface Area: 5.5 sq ft