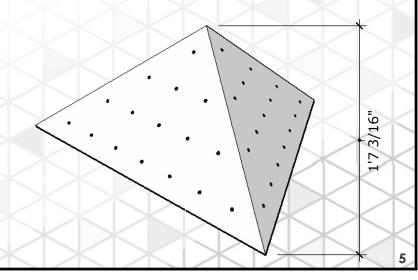

$350.00 (per)
Price: \$600.00 (set of 2)
Surface Area:12 sq ft







#### **Arrow - Medium**

Price: \$325.00

Surface Area: 4.7 sq ft

# of T-nuts: 14





#### Arrow Lo Pro. - Medium

Price: \$350.00

Surface Area: 2.9 sq ft





#### B.A.V. - Medium

Price: \$ 350.00 (per)
Price: \$600.00 (set of 2)
Surface Area: 5 sq ft

# of T-nuts: 16





#### B.A.V. - Large

Price: \$ 450.00 (per) Price: \$800.00 (set of 2) Surface Area: 11 sq ft

# of T-nuts: 30





#### B.A.V. - Mega

Price: \$600.00 (per)

Price: \$1100.00 (set of 2)

Surface Area: 22 sq ft





#### Bermuda - Medium

Price: \$200.00

Surface Area: 2.9 sq ft

# of T-nuts: 12





## Bermuda - Large

Price: \$300.00

Surface Area: 6.5 sq ft

# of T-nuts: 27





#### Bermuda - Mega

Price: \$375.00

Surface Area: 11.5 sq ft





#### Chop Box 90 - Medium

Price: \$200.00

Surface Area: 4.5 sq ft

# of T-nuts: 12





#### Chop Box 90 - Large

Price: \$ 250.00

Surface Area: 11.3 sq ft

# of T-nuts: 42





#### Chop Box 90 - Mega

Price: \$400.00

Surface Area: 25.2 sq ft





#### Chop Box 45 - Medium

Price: \$200.00

Surface Area:4.5 sq ft

# of T-nuts: 10





#### Chop Box 45 - Large

Price: \$250.00

Surface Area: 10.5 sq ft

# of T-nuts: 44





## Chop Box 45- Mega

Price: \$400.00

Surface Area: 24 sq ft





#### Chop Box 45/90 - Medium

Price: \$ 200.00

Surface Area: 4.1 sq ft

# of T-nuts: 10





#### Chop Box 45/90 - Large

Price: \$250.00

Surface Area: 9.6 sq ft

# of T-nuts: 36





## Chop Box 45/90 - Mega

Price: \$400.00

Surface Area: 22 sq ft





#### **Cursor - Medium**

Price: \$275.00