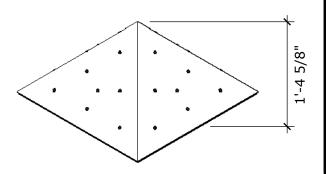

of T-nuts: 36





## Chop Box 45/90 - Mega

Price: \$400.00

Surface Area: 22 sq ft





#### **Cursor - Medium**

Price: \$275.00

Surface Area: 1.9 sq ft

# of T-nuts: 7





#### **Cursor - Large**

Price: \$350.00

Surface Area: 7.2 sq ft

# of T-nuts: 30





#### Cursor - Mega

Price: \$400.00

Surface Area: 16.2 sq ft





#### Diamond - Medium

Price: \$275.00

Surface Area: 1.6 sq ft

# of T-nuts: 8





## **Diamond-Large**

Price: \$400.00

Surface Area: 6.2 sq ft

# of T-nuts: 24





## Diamond- Mega

Price: \$550.00

Surface Area: 11.5 sq ft





# Fragment - Medium

Price: \$250.00

Surface Area: 2.75 sq ft

# of T-nuts: 12





#### Fragment - Large

Price: \$400.00

Surface Area: 11 sq ft





## Giza - Medium

Price: \$200.00

Surface Area: 5.4 sq ft

# of T-nuts: 28





#### Giza - Large

Price: \$300.00

Surface Area: 12 sq ft

# of T-nuts: 44





## Giza - Mega

Price: \$375.00

Surface Area: 21.5 sq ft





#### Hex - Medium

Price: \$300.00

Surface Area: 3.1 sq ft

# of T-nuts: 12





#### **Hex-Large**

Price: \$400.00

Surface Area: 7 sq ft

# of T-nuts: 30





#### Hex - Mega

Price: \$500.00

Surface Area: 12.5 sq ft





## Kite - Medium

Price: \$225.00

Surface Area: 2.2 sq ft

# of T-nuts: 8





#### Kite - Large

Price: \$350.00

Surface Area: 5 sq ft

# of T-nuts: 24





#### Kite - Mega

Price: \$450.00

Surface Area: 11.5 sq ft





#### Octagon Quarter - Medium

Price: \$250.00 (per) Price: \$450.00 (set of 2) Price: \$800.00 (set of 4) Surface Area: 5.2 sq ft

# of T-nuts: 17





#### Octagon Quarter- Large

Price: \$350.00 (per