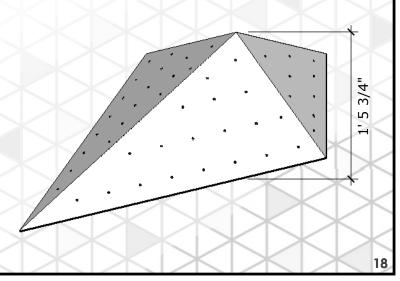

1.3 sq ft





#### **Shield - Medium**

Price: \$325.00 (per) Price: \$600.00 (set of 2) Surface Area: 4 sq ft # of T-nuts: 14





#### Shield - Large

Price: \$425 (per)

Price: \$800.00 (set of 2) Surface Area: 8sq ft # of T-nuts: 39





## <u>Shield - Mega</u>

Price: \$550.00 (per)

Price: \$1000.00 (set of 2) Surface Area: 18 sq ft





## Shim - Medium

Price: \$350.00

Surface Area: 3.4 sq ft

# of T-nuts: 11





#### Shim - Large

Price: \$425.00

Surface Area: 7.6 sq ft

# of T-nuts: 24





## Shim - Mega

Price: \$500.00

Surface Area: 13.5 sq ft





## Sparta - Medium

Price: \$250.00

Surface Area: 2.1 sq ft

# of T-nuts: 6





#### Sparta-Large

Price: \$350.00

Surface Area: 8.5 sq ft

# of T-nuts: 30





## Sparta - Mega

Price: \$425.00

Surface Area: 19.2 sq ft





## Trapezoid - Medium

Price: \$275.00

Surface Area: 4.5 sq ft

# of T-nuts: 14





# Trapezoid - Large

Price: \$375.00

Surface Area: 10 sq ft

# of T-nuts: 32





## Trapezoid - Mega

Price: \$450.00

Surface Area: 17.5 sq ft





## Triangle - Medium

Price: \$225.00

Surface Area: 1.5 sq ft

# of T-nuts: 3





# <u> Triangle - Large</u>

Price: \$300.00

Surface Area: 6 sq ft

# of T-nuts: 30





## Triangle - Mega

Price: \$400.00

Surface Area: 13.5 sq ft





#### **Turned Octagon Quarter - Medium**

Price: \$250.00 (per) Price: \$450.00 (set of 2) Price: \$800.00 (set of 4) Surface Area: 4 sq ft # of T-nuts: 14





#### Turned Octagon Quarter - Lrage

Price: \$350.00 (per)
Price: \$650.00 (set of 2)
Price: \$1,200.00 (set of 4)
Surface Area: 11 sq ft
# of T-nuts: 31





#