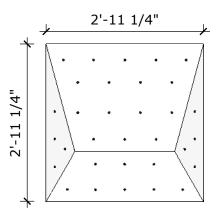

(per)

Price: \$800.00 (set of 2) Surface Area: 8sq ft # of T-nuts: 39





## <u>Shield - Mega</u>

Price: \$550.00 (per)

Price: \$1000.00 (set of 2) Surface Area: 18 sq ft





## Shim - Medium

Price: \$350.00

Surface Area: 3.4 sq ft

# of T-nuts: 11





#### Shim - Large

Price: \$425.00

Surface Area: 7.6 sq ft

# of T-nuts: 24





## Shim - Mega

Price: \$500.00

Surface Area: 13.5 sq ft





## Sparta - Medium

Price: \$250.00

Surface Area: 2.1 sq ft

# of T-nuts: 6





#### Sparta-Large

Price: \$350.00

Surface Area: 8.5 sq ft

# of T-nuts: 30





## Sparta - Mega

Price: \$425.00

Surface Area: 19.2 sq ft





## Trapezoid - Medium

Price: \$275.00

Surface Area: 4.5 sq ft

# of T-nuts: 14





# Trapezoid - Large

Price: \$375.00

Surface Area: 10 sq ft

# of T-nuts: 32





## Trapezoid - Mega

Price: \$450.00

Surface Area: 17.5 sq ft





## Triangle - Medium

Price: \$225.00

Surface Area: 1.5 sq ft

# of T-nuts: 3





# <u> Triangle - Large</u>

Price: \$300.00

Surface Area: 6 sq ft

# of T-nuts: 30





## Triangle - Mega

Price: \$400.00

Surface Area: 13.5 sq ft





#### **Turned Octagon Quarter - Medium**

Price: \$250.00 (per) Price: \$450.00 (set of 2) Price: \$800.00 (set of 4) Surface Area: 4 sq ft # of T-nuts: 14





#### Turned Octagon Quarter - Lrage

Price: \$350.00 (per)
Price: \$650.00 (set of 2)
Price: \$1,200.00 (set of 4)
Surface Area: 11 sq ft
# of T-nuts: 31





## Turned Octagon Quarter - Medium

Price: \$425.00 (per) Price: \$900.00 (set of 2) Price: \$1,700.00 (set of 4) Surface Area: 11.5 sq ft







Price: \$350.00

Surfa