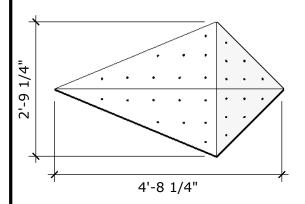

ce: \$900.00 (set of 2)
Price: \$1700.00 (set of 4)
Surface Area: 21.3 sq ft





#### **Shield - Medium**

Price: \$325.00 (per) Price: \$600.00 (set of 2) Surface Area: 4 sq ft # of T-nuts: 14





#### Shield - Large

Price: \$425 (per)

Price: \$800.00 (set of 2) Surface Area: 8sq ft # of T-nuts: 39





## <u>Shield - Mega</u>

Price: \$550.00 (per)

Price: \$1000.00 (set of 2) Surface Area: 18 sq ft





## Shim - Medium

Price: \$350.00

Surface Area: 3.4 sq ft

# of T-nuts: 11





#### Shim - Large

Price: \$425.00

Surface Area: 7.6 sq ft

# of T-nuts: 24





## Shim - Mega

Price: \$500.00

Surface Area: 13.5 sq ft





## Sparta - Medium

Price: \$250.00

Surface Area: 2.1 sq ft

# of T-nuts: 6





#### Sparta-Large

Price: \$350.00

Surface Area: 8.5 sq ft

# of T-nuts: 30





## Sparta - Mega

Price: \$425.00

Surface Area: 19.2 sq ft





## Trapezoid - Medium

Price: \$275.00

Surface Area: 4.5 sq ft

# of T-nuts: 14





# Trapezoid - Large

Price: \$375.00

Surface Area: 10 sq ft

# of T-nuts: 32





## Trapezoid - Mega

Price: \$450.00

Surface Area: 17.5 sq ft





## Triangle - Medium

Price: \$225.00

Surface Area: 1.5 sq ft

# of T-nuts: 3





# <u> Triangle - Large</u>

Price: \$300.00

Surface Area: 6 sq ft

# of T-nuts: 30





## Triangle - Mega

Price: \$400.00

Surface Area: 13.5 sq ft





#### **Turned Octagon Quarter - Medium**

Price: \$250.00 (per) Price: \$450.00 (set of 2) Price: \$800.00 (set of 4) Surface Area: 4 sq ft # of T-nuts: 14





#### Turned Octagon Quarter - Lrage

Price: \$350.00 (per)
Price: \$650.00 (set of 2)
Price: