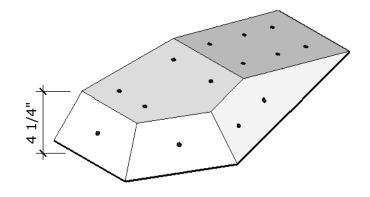

a: 12.5 sq ft





## Kite - Medium

Price: \$225.00

Surface Area: 2.2 sq ft

# of T-nuts: 8





#### Kite - Large

Price: \$350.00

Surface Area: 5 sq ft

# of T-nuts: 24





#### Kite - Mega

Price: \$450.00

Surface Area: 11.5 sq ft





#### Octagon Quarter - Medium

Price: \$250.00 (per) Price: \$450.00 (set of 2) Price: \$800.00 (set of 4) Surface Area: 5.2 sq ft

# of T-nuts: 17





#### Octagon Quarter- Large

Price: \$350.00 (per) Price: \$650.00 (set of 2) Price: \$1,200.00 (set of 4) Surface Area: 12 sq ft # of T-nuts: 35





#### Octagon Quarter - Mega

Price: \$425.00 (per)
Price: \$900.00 (set of 2)
Price: \$1700.00 (set of 4)
Surface Area: 21.3 sq ft





#### **Shield - Medium**

Price: \$325.00 (per) Price: \$600.00 (set of 2) Surface Area: 4 sq ft # of T-nuts: 14





#### Shield - Large

Price: \$425 (per)

Price: \$800.00 (set of 2) Surface Area: 8sq ft # of T-nuts: 39





## <u>Shield - Mega</u>

Price: \$550.00 (per)

Price: \$1000.00 (set of 2) Surface Area: 18 sq ft





## Shim - Medium

Price: \$350.00

Surface Area: 3.4 sq ft

# of T-nuts: 11





#### Shim - Large

Price: \$425.00

Surface Area: 7.6 sq ft

# of T-nuts: 24





## Shim - Mega

Price: \$500.00

Surface Area: 13.5 sq ft





## Sparta - Medium

Price: \$250.00

Surface Area: 2.1 sq ft

# of T-nuts: 6





#### Sparta-Large

Price: \$350.00

Surface Area: 8.5 sq ft

# of T-nuts: 30





## Sparta - Mega

Price: \$425.00

Surface Area: 19.2 sq ft





## Trapezoid - Medium

Price: \$275.00

Surface Area: 4.5 sq ft

# of T-nuts: 14





# Trapezoid - Large

Price: \$375.00

Surfa