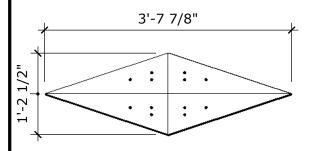

/90 - Medium

Price: \$ 200.00

Surface Area: 4.1 sq ft

# of T-nuts: 10





#### Chop Box 45/90 - Large

Price: \$250.00

Surface Area: 9.6 sq ft

# of T-nuts: 36





## Chop Box 45/90 - Mega

Price: \$400.00

Surface Area: 22 sq ft





#### **Cursor - Medium**

Price: \$275.00

Surface Area: 1.9 sq ft

# of T-nuts: 7





#### **Cursor - Large**

Price: \$350.00

Surface Area: 7.2 sq ft

# of T-nuts: 30





#### Cursor - Mega

Price: \$400.00

Surface Area: 16.2 sq ft





#### Diamond - Medium

Price: \$275.00

Surface Area: 1.6 sq ft

# of T-nuts: 8





## **Diamond-Large**

Price: \$400.00

Surface Area: 6.2 sq ft

# of T-nuts: 24





## Diamond- Mega

Price: \$550.00

Surface Area: 11.5 sq ft





# Fragment - Medium

Price: \$250.00

Surface Area: 2.75 sq ft

# of T-nuts: 12





#### Fragment - Large

Price: \$400.00

Surface Area: 11 sq ft





## Giza - Medium

Price: \$200.00

Surface Area: 5.4 sq ft

# of T-nuts: 28





#### Giza - Large

Price: \$300.00

Surface Area: 12 sq ft

# of T-nuts: 44





## Giza - Mega

Price: \$375.00

Surface Area: 21.5 sq ft





#### Hex - Medium

Price: \$300.00

Surface Area: 3.1 sq ft

# of T-nuts: 12





#### **Hex-Large**

Price: \$400.00

Surface Area: 7 sq ft

# of T-nuts: 30





#### Hex - Mega

Price: \$500.00

Surface Area: 12.5 sq ft





## Kite - Medium

Price: \$225.00

Surface Area: 2.2 sq ft

# of T-nuts: 8





#### Kite - Large

Price: \$350.00

Surface Area: 5 sq ft

# of T-nuts: 24





#### Kite - Mega

Price: \$450.00

Surface Area: 11.5 sq ft





#### Octagon Quarter - Medium

Price: \$250.00 (per