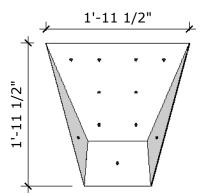

#### **Arrow - Medium**

Price: \$325.00

Surface Area: 4.7 sq ft

# of T-nuts: 14