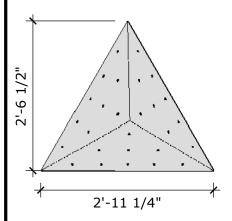

| . <b>. </b> . | Page 24 |

## Adjustable Crack - Large

Price: \$350.00 (per)
Price: \$600.00 (set of 2)
Surface Area:12 sq ft







#### **Arrow - Medium**

Price: \$325.00

Surface Area: 4.7 sq ft

# of T-nuts: 14





#### Arrow Lo Pro. - Medium

Price: \$350.00

Surface Area: 2.9 sq ft





#### B.A.V. - Medium

Price: \$ 350.00 (per)
Price: \$600.00 (set of 2)
Surface Area: 5 sq ft

# of T-nuts: 16





#### B.A.V. - Large

Price: \$ 450.00 (per) Price: \$800.00 (set of 2) Surface Area: 11 sq ft

# of T-nuts: 30





#### B.A.V. - Mega

Price: \$600.00 (per)

Price: \$1100.00 (set of 2)

Surface Area: 22 sq ft





#### Bermuda - Medium

Price: \$200.00

Surface Area: 2.9 sq ft

# of T-nuts: 12





## Bermuda - Large

Price: \$300.00

Surface Area: 6.5 sq ft

# of T-nuts: 27





#### Bermuda - Mega

Price: \$375.00

Surface Area: 11.5 sq ft





#### Chop Box 90 - Medium

Price: \$200.00

Surface Area: 4.5 sq ft

# of T-nuts: 12





#### Chop Box 90 - Large

Price: \$ 250.00

Surface Area: 11.3 sq ft

# of T-nuts: 42





#### Chop Box 90 - Mega

Price: \$400.00

Surface Area: 25.2 sq ft





#### Chop Box 45 - Medium

Price: \$200.00

Surface Area:4.5 sq ft

# of T-nuts: 10





#### Chop Box 45 - Large

Price: \$250.00

Surface Area: 10.5 sq ft

# of T-nuts: 44





## Chop Box 45- Mega

Price: \$400.00

Surface Area: 24 sq ft





#### Chop Box 45/90 - Medium

Price: \$ 200.00

Surface Area: 4.1 sq ft

# of T-nuts: 10





#### Chop Box 45/90 - Large

Price: \$250.00

Surface Area: 9.6 sq ft

# of T-nuts: 36





## Chop Box 45/90 - Mega

Price: \$400.00