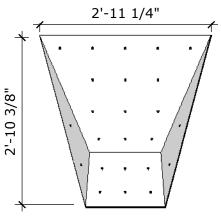

# of T-nuts: 17





#### Octagon Quarter- Large

Price: \$350.00 (per) Price: \$650.00 (set of 2) Price: \$1,200.00 (set of 4) Surface Area: 12 sq ft # of T-nuts: 35





#### Octagon Quarter - Mega

Price: \$425.00 (per)
Price: \$900.00 (set of 2)
Price: \$1700.00 (set of 4)
Surface Area: 21.3 sq ft





#### **Shield - Medium**

Price: \$325.00 (per) Price: \$600.00 (set of 2) Surface Area: 4 sq ft # of T-nuts: 14





#### Shield - Large

Price: \$425 (per)

Price: \$800.00 (set of 2) Surface Area: 8sq ft # of T-nuts: 39





## <u>Shield - Mega</u>

Price: \$550.00 (per)

Price: \$1000.00 (set of 2) Surface Area: 18 sq ft





## Shim - Medium

Price: \$350.00

Surface Area: 3.4 sq ft

# of T-nuts: 11





#### Shim - Large

Price: \$425.00

Surface Area: 7.6 sq ft

# of T-nuts: 24





## Shim - Mega

Price: \$500.00

Surface Area: 13.5 sq ft





## Sparta - Medium

Price: \$250.00

Surface Area: 2.1 sq ft

# of T-nuts: 6





#### Sparta-Large

Price: \$350.00

Surface Area: 8.5 sq ft

# of T-nuts: 30





## Sparta - Mega

Price: \$425.00

Surface Area: 19.2 sq ft





## Trapezoid - Medium

Price: \$275.00

Surface Area: 4.5 sq ft

# of T-nuts: 14





# Trapezoid - Large

Price: \$375.00

Surface Area: 10 sq ft

# of T-nuts: 32





## Trapezoid - Mega

Price: \$450.00

Surface Area: 17.5 sq ft





## Triangle - Medium

Price: \$225.00

Surface Area: 1.5 sq ft

# of T-nuts: 3





# <u> Triangle - Large</u>

Price: \$300.00

Surface Area: 6 sq ft

# of T-nuts: 30





## Triangle - Mega

Price: \$400.00

Surface Area: 13.5 sq ft





#### **Turned Octagon Quart