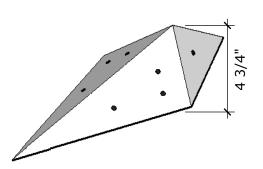

ice: \$200.00

Surface Area:4.5 sq ft

# of T-nuts: 10





#### Chop Box 45 - Large

Price: \$250.00

Surface Area: 10.5 sq ft

# of T-nuts: 44





## Chop Box 45- Mega

Price: \$400.00

Surface Area: 24 sq ft





#### Chop Box 45/90 - Medium

Price: \$ 200.00

Surface Area: 4.1 sq ft

# of T-nuts: 10





#### Chop Box 45/90 - Large

Price: \$250.00

Surface Area: 9.6 sq ft

# of T-nuts: 36





## Chop Box 45/90 - Mega

Price: \$400.00

Surface Area: 22 sq ft





#### **Cursor - Medium**

Price: \$275.00

Surface Area: 1.9 sq ft

# of T-nuts: 7





#### **Cursor - Large**

Price: \$350.00

Surface Area: 7.2 sq ft

# of T-nuts: 30





#### Cursor - Mega

Price: \$400.00

Surface Area: 16.2 sq ft





#### Diamond - Medium

Price: \$275.00

Surface Area: 1.6 sq ft

# of T-nuts: 8





## **Diamond-Large**

Price: \$400.00

Surface Area: 6.2 sq ft

# of T-nuts: 24





## Diamond- Mega

Price: \$550.00

Surface Area: 11.5 sq ft





# Fragment - Medium

Price: \$250.00

Surface Area: 2.75 sq ft

# of T-nuts: 12





#### Fragment - Large

Price: \$400.00

Surface Area: 11 sq ft





## Giza - Medium

Price: \$200.00

Surface Area: 5.4 sq ft

# of T-nuts: 28





#### Giza - Large

Price: \$300.00

Surface Area: 12 sq ft

# of T-nuts: 44





## Giza - Mega

Price: \$375.00

Surface Area: 21.5 sq ft





#### Hex - Medium

Price: \$300.00

Surface Area: 3.1 sq ft

# of T-nuts: 12





#### **Hex-Large**

Price: \$400.00

Surface Area: 7 sq ft

# of T-nuts: 30





#### Hex - Mega

Price: \$500.00

Surface Area: 12.5 sq ft





## Kite - Medium

Price: \$225.00

Surface