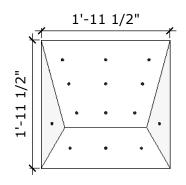

of 2) Surface Area: 4 sq ft # of T-nuts: 14





#### Shield - Large

Price: \$425 (per)

Price: \$800.00 (set of 2) Surface Area: 8sq ft # of T-nuts: 39





## <u>Shield - Mega</u>

Price: \$550.00 (per)

Price: \$1000.00 (set of 2) Surface Area: 18 sq ft





## Shim - Medium

Price: \$350.00

Surface Area: 3.4 sq ft

# of T-nuts: 11





#### Shim - Large

Price: \$425.00

Surface Area: 7.6 sq ft

# of T-nuts: 24





## Shim - Mega

Price: \$500.00

Surface Area: 13.5 sq ft





## Sparta - Medium

Price: \$250.00

Surface Area: 2.1 sq ft

# of T-nuts: 6





#### Sparta-Large

Price: \$350.00

Surface Area: 8.5 sq ft

# of T-nuts: 30





## Sparta - Mega

Price: \$425.00

Surface Area: 19.2 sq ft





## Trapezoid - Medium

Price: \$275.00

Surface Area: 4.5 sq ft

# of T-nuts: 14





# Trapezoid - Large

Price: \$375.00

Surface Area: 10 sq ft

# of T-nuts: 32





## Trapezoid - Mega

Price: \$450.00

Surface Area: 17.5 sq ft





## Triangle - Medium

Price: \$225.00

Surface Area: 1.5 sq ft

# of T-nuts: 3





# <u> Triangle - Large</u>

Price: \$300.00

Surface Area: 6 sq ft

# of T-nuts: 30





## Triangle - Mega

Price: \$400.00

Surface Area: 13.5 sq ft





#### **Turned Octagon Quarter - Medium**

Price: \$250.00 (per) Price: \$450.00 (set of 2) Price: \$800.00 (set of 4) Surface Area: 4 sq ft # of T-nuts: 14





#### Turned Octagon Quarter - Lrage

Price: \$350.00 (per)
Price: \$650.00 (set of 2)
Price: \$1,200.00 (set of 4)
Surface Area: 11 sq ft
# of T-nuts: 31





## Turned Octagon Quarter - Medium

Price: \$425.00 (per) Price: \$900.00 (set of 2)