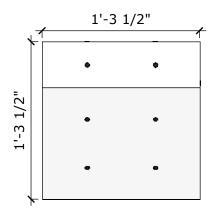

#### B.A.V. - Medium

Price: \$ 350.00 (per)
Price: \$600.00 (set of 2)
Surface Area: 5 sq ft

# of T-nuts: 16