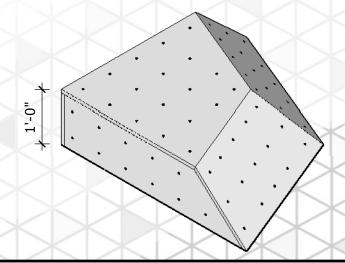

#### **Arrow - Medium**

Price: \$325.00

Surface Area: 4.7 sq ft

# of T-nuts: 14