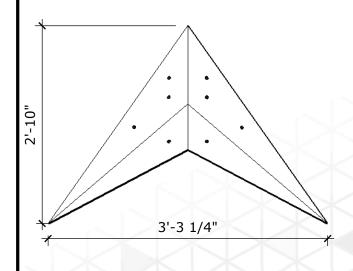

| Page 17 |
| SPARTA           |   |           |         |               | Page 18 |
| TRAPA7OID        |   |           |         |               | Fage 19 |
|                  |   |           |         |               | Fage 20 |
|                  |   |           |         |               |         |
| VOULUME BOARD .  |   |           |         |               | Pago 22 |
| WEDGIE 15        |   |           |         | . <b></b> .   | Fage 23 |
| WEDGIE 30        |   |           |         | . <b>. </b> . | Page 24 |

## Adjustable Crack - Large

Price: \$350.00 (per)
Price: \$600.00 (set of 2)
Surface Area:12 sq ft







#### **Arrow - Medium**

Price: \$325.00

Surface Area: 4.7 sq ft

# of T-nuts: 14





#### Arrow Lo Pro. - Medium

Price: \$350.00

Surface Area: 2.9 sq ft





#### B.A.V. - Medium

Price: \$ 350.00 (per)
Price: \$600.00 (set of 2)
Surface Area: 5 sq ft

# of T-nuts: 16





#### B.A.V. - Large

Price: \$ 450.00 (per) Price: \$800.00 (set of 2) Surface Area: 11 sq ft

# of T-nuts: 30





#### B.A.V. - Mega

Price: \$600.00 (per)

Price: \$1100.00 (set of 2)

Surface Area: 22 sq ft





#### Bermuda - Medium

Price: \$200.00

Surface Area: 2.9 sq ft

# of T-nuts: 12





## Bermuda - Large

Price: \$300.00

Surface Area: 6.5 sq ft

# of T-nuts: 27





#### Bermuda - Mega

Price: \$375.00

Surface Area: 11.5 sq ft





#### Chop Box 90 - Medium

Price: \$200.00

Surface Area: 4.5 sq ft

# of T-nuts: 12





#### Chop Box 90 - Large

Price: \$ 250.00

Surface Area: 11.3 sq ft

# of T-nuts: 42





#### Chop Box 90 - Mega

Price: \$400.00

Surf