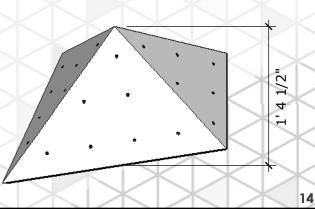

\$250.00

Surface Area: 2.75 sq ft

# of T-nuts: 12





#### Fragment - Large

Price: \$400.00

Surface Area: 11 sq ft





## Giza - Medium

Price: \$200.00

Surface Area: 5.4 sq ft

# of T-nuts: 28





#### Giza - Large

Price: \$300.00

Surface Area: 12 sq ft

# of T-nuts: 44





## Giza - Mega

Price: \$375.00

Surface Area: 21.5 sq ft





#### Hex - Medium

Price: \$300.00

Surface Area: 3.1 sq ft

# of T-nuts: 12





#### **Hex-Large**

Price: \$400.00

Surface Area: 7 sq ft

# of T-nuts: 30





#### Hex - Mega

Price: \$500.00

Surface Area: 12.5 sq ft





## Kite - Medium

Price: \$225.00

Surface Area: 2.2 sq ft

# of T-nuts: 8





#### Kite - Large

Price: \$350.00

Surface Area: 5 sq ft

# of T-nuts: 24





#### Kite - Mega

Price: \$450.00

Surface Area: 11.5 sq ft





#### Octagon Quarter - Medium

Price: \$250.00 (per) Price: \$450.00 (set of 2) Price: \$800.00 (set of 4) Surface Area: 5.2 sq ft

# of T-nuts: 17





#### Octagon Quarter- Large

Price: \$350.00 (per) Price: \$650.00 (set of 2) Price: \$1,200.00 (set of 4) Surface Area: 12 sq ft # of T-nuts: 35





#### Octagon Quarter - Mega

Price: \$425.00 (per)
Price: \$900.00 (set of 2)
Price: \$1700.00 (set of 4)
Surface Area: 21.3 sq ft





#### **Shield - Medium**

Price: \$325.00 (per) Price: \$600.00 (set of 2) Surface Area: 4 sq ft # of T-nuts: 14





#### Shield - Large

Price: \$425 (per)

Price: \$800.00 (set of 2) Surface Area: 8sq ft # of T-nuts: 39





## <u>Shield - Mega</u>

Price: \$550.00 (per)

Price: \$1000.00 (set of 2) Surface Area: 18 sq ft





## Shim - Medium

Price: \