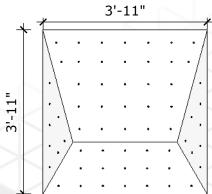

## Trapezoid - Medium

Price: \$275.00

Surface Area: 4.5 sq ft

# of T-nuts: 14

# Trapezoid - Large

Price: \$375.00

Surface Area: 10 sq ft

# of T-nuts: 32

## Trapezoid - Mega

Price: \$450.00

Surface Area: 17.5 sq ft