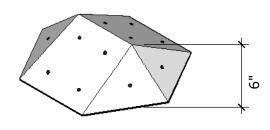

e Area: 7.2 sq ft

# of T-nuts: 30





#### Cursor - Mega

Price: \$400.00

Surface Area: 16.2 sq ft





#### Diamond - Medium

Price: \$275.00

Surface Area: 1.6 sq ft

# of T-nuts: 8





## **Diamond-Large**

Price: \$400.00

Surface Area: 6.2 sq ft

# of T-nuts: 24





## Diamond- Mega

Price: \$550.00

Surface Area: 11.5 sq ft





# Fragment - Medium

Price: \$250.00

Surface Area: 2.75 sq ft

# of T-nuts: 12





#### Fragment - Large

Price: \$400.00

Surface Area: 11 sq ft





## Giza - Medium

Price: \$200.00

Surface Area: 5.4 sq ft

# of T-nuts: 28





#### Giza - Large

Price: \$300.00

Surface Area: 12 sq ft

# of T-nuts: 44





## Giza - Mega

Price: \$375.00

Surface Area: 21.5 sq ft





#### Hex - Medium

Price: \$300.00

Surface Area: 3.1 sq ft

# of T-nuts: 12





#### **Hex-Large**

Price: \$400.00

Surface Area: 7 sq ft

# of T-nuts: 30





#### Hex - Mega

Price: \$500.00

Surface Area: 12.5 sq ft





## Kite - Medium

Price: \$225.00

Surface Area: 2.2 sq ft

# of T-nuts: 8





#### Kite - Large

Price: \$350.00

Surface Area: 5 sq ft

# of T-nuts: 24





#### Kite - Mega

Price: \$450.00

Surface Area: 11.5 sq ft





#### Octagon Quarter - Medium

Price: \$250.00 (per) Price: \$450.00 (set of 2) Price: \$800.00 (set of 4) Surface Area: 5.2 sq ft

# of T-nuts: 17





#### Octagon Quarter- Large

Price: \$350.00 (per) Price: \$650.00 (set of 2) Price: \$1,200.00 (set of 4) Surface Area: 12 sq ft # of T-nuts: 35





#### Octagon Quarter - Mega

Price: \$425.00 (per)
Price: \$900.00 (set of 2)
Price: \$1700.00 (set of 4)
Surface Area: 21.3