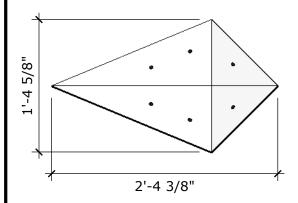

sq ft # of T-nuts: 35





#### Octagon Quarter - Mega

Price: \$425.00 (per)
Price: \$900.00 (set of 2)
Price: \$1700.00 (set of 4)
Surface Area: 21.3 sq ft





#### **Shield - Medium**

Price: \$325.00 (per) Price: \$600.00 (set of 2) Surface Area: 4 sq ft # of T-nuts: 14





#### Shield - Large

Price: \$425 (per)

Price: \$800.00 (set of 2) Surface Area: 8sq ft # of T-nuts: 39





## <u>Shield - Mega</u>

Price: \$550.00 (per)

Price: \$1000.00 (set of 2) Surface Area: 18 sq ft





## Shim - Medium

Price: \$350.00

Surface Area: 3.4 sq ft

# of T-nuts: 11





#### Shim - Large

Price: \$425.00

Surface Area: 7.6 sq ft

# of T-nuts: 24





## Shim - Mega

Price: \$500.00

Surface Area: 13.5 sq ft





## Sparta - Medium

Price: \$250.00

Surface Area: 2.1 sq ft

# of T-nuts: 6





#### Sparta-Large

Price: \$350.00

Surface Area: 8.5 sq ft

# of T-nuts: 30





## Sparta - Mega

Price: \$425.00

Surface Area: 19.2 sq ft





## Trapezoid - Medium

Price: \$275.00

Surface Area: 4.5 sq ft

# of T-nuts: 14





# Trapezoid - Large

Price: \$375.00

Surface Area: 10 sq ft

# of T-nuts: 32





## Trapezoid - Mega

Price: \$450.00

Surface Area: 17.5 sq ft





## Triangle - Medium

Price: \$225.00

Surface Area: 1.5 sq ft

# of T-nuts: 3





# <u> Triangle - Large</u>

Price: \$300.00

Surface Area: 6 sq ft

# of T-nuts: 30





## Triangle - Mega

Price: \$400.00

Surface Area: 13.5 sq ft





#### **Turned Octagon Quarter - Medium**

Price: \$250.00 (per) Price: \$450.00 (set of 2) Price: \$800.00 (set of 4) Surface Area: 4 sq ft # of T-nuts: 14





#### Turned