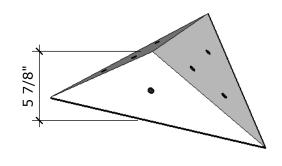

# <u> Triangle - Large</u>

Price: \$300.00

Surface Area: 6 sq ft

# of T-nuts: 30