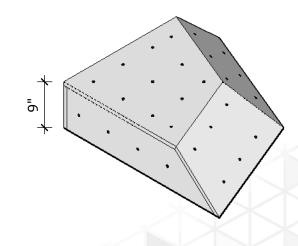

#### Shield - Large

Price: \$425 (per)

Price: \$800.00 (set of 2) Surface Area: 8sq ft # of T-nuts: 39