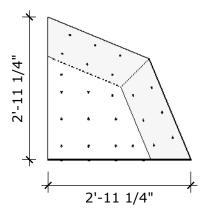

#### Shield - Large

Price: \$425 (per)

Price: \$800.00 (set of 2) Surface Area: 8sq ft # of T-nuts: 39