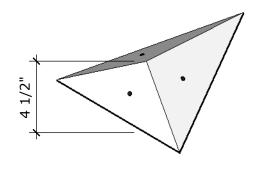

# <u> Triangle - Large</u>

Price: \$300.00

Surface Area: 6 sq ft

# of T-nuts: 30