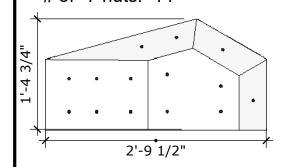

#### Bermuda - Medium

Price: \$200.00

Surface Area: 2.9 sq ft

# of T-nuts: 12