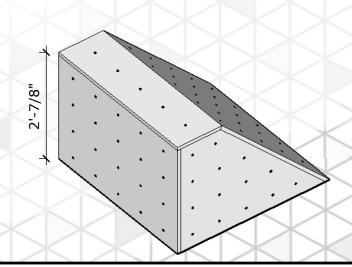

Price: \$ 350.00 (per)
Price: \$600.00 (set of 2)
Surface Area: 5 sq ft

# of T-nuts: 16





#### B.A.V. - Large

Price: \$ 450.00 (per) Price: \$800.00 (set of 2) Surface Area: 11 sq ft

# of T-nuts: 30





#### B.A.V. - Mega

Price: \$600.00 (per)

Price: \$1100.00 (set of 2)

Surface Area: 22 sq ft





#### Bermuda - Medium

Price: \$200.00

Surface Area: 2.9 sq ft

# of T-nuts: 12





## Bermuda - Large

Price: \$300.00

Surface Area: 6.5 sq ft

# of T-nuts: 27





#### Bermuda - Mega

Price: \$375.00

Surface Area: 11.5 sq ft





#### Chop Box 90 - Medium

Price: \$200.00

Surface Area: 4.5 sq ft

# of T-nuts: 12





#### Chop Box 90 - Large

Price: \$ 250.00

Surface Area: 11.3 sq ft

# of T-nuts: 42





#### Chop Box 90 - Mega

Price: \$400.00

Surface Area: 25.2 sq ft





#### Chop Box 45 - Medium

Price: \$200.00

Surface Area:4.5 sq ft

# of T-nuts: 10





#### Chop Box 45 - Large

Price: \$250.00

Surface Area: 10.5 sq ft

# of T-nuts: 44





## Chop Box 45- Mega

Price: \$400.00

Surface Area: 24 sq ft





#### Chop Box 45/90 - Medium

Price: \$ 200.00

Surface Area: 4.1 sq ft

# of T-nuts: 10





#### Chop Box 45/90 - Large

Price: \$250.00

Surface Area: 9.6 sq ft

# of T-nuts: 36





## Chop Box 45/90 - Mega

Price: \$400.00

Surface Area: 22 sq ft





#### **Cursor - Medium**

Price: \$275.00

Surface Area: 1.9 sq ft

# of T-nuts: 7





#### **Cursor - Large**

Price: \$350.00

Surface Area: 7.2 sq ft

# of T-nuts: 30





#### Cursor - Mega

Price: \$400.00

Surface Area: 16.2 sq ft





#### Diamond - Medium

Price: \$275.00

Surface Area