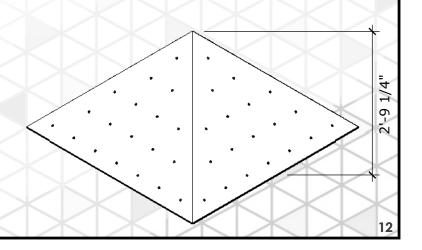

a: 1.9 sq ft

# of T-nuts: 7





#### **Cursor - Large**

Price: \$350.00

Surface Area: 7.2 sq ft

# of T-nuts: 30





#### Cursor - Mega

Price: \$400.00

Surface Area: 16.2 sq ft





#### Diamond - Medium

Price: \$275.00

Surface Area: 1.6 sq ft

# of T-nuts: 8





## **Diamond-Large**

Price: \$400.00

Surface Area: 6.2 sq ft

# of T-nuts: 24





## Diamond- Mega

Price: \$550.00

Surface Area: 11.5 sq ft





# Fragment - Medium

Price: \$250.00

Surface Area: 2.75 sq ft

# of T-nuts: 12





#### Fragment - Large

Price: \$400.00

Surface Area: 11 sq ft





## Giza - Medium

Price: \$200.00

Surface Area: 5.4 sq ft

# of T-nuts: 28





#### Giza - Large

Price: \$300.00

Surface Area: 12 sq ft

# of T-nuts: 44





## Giza - Mega

Price: \$375.00

Surface Area: 21.5 sq ft





#### Hex - Medium

Price: \$300.00

Surface Area: 3.1 sq ft

# of T-nuts: 12





#### **Hex-Large**

Price: \$400.00

Surface Area: 7 sq ft

# of T-nuts: 30





#### Hex - Mega

Price: \$500.00

Surface Area: 12.5 sq ft





## Kite - Medium

Price: \$225.00

Surface Area: 2.2 sq ft

# of T-nuts: 8





#### Kite - Large

Price: \$350.00

Surface Area: 5 sq ft

# of T-nuts: 24





#### Kite - Mega

Price: \$450.00

Surface Area: 11.5 sq ft





#### Octagon Quarter - Medium

Price: \$250.00 (per) Price: \$450.00 (set of 2) Price: \$800.00 (set of 4) Surface Area: 5.2 sq ft

# of T-nuts: 17





#### Octagon Quarter- Large

Price: \$350.00 (per) Price: \$650.00 (set of 2) Price: \$1,200.00 (set of 4) Surface Area: 12 sq ft # of T-nuts: 35





#### Octagon Quarter - Mega

Price: \$425.