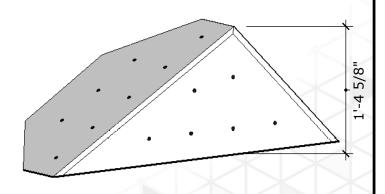

#### B.A.V. - Large

Price: \$ 450.00 (per) Price: \$800.00 (set of 2) Surface Area: 11 sq ft

# of T-nuts: 30