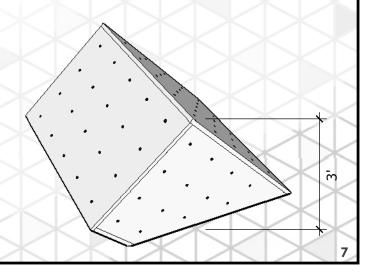

# <u> Triangle - Large</u>

Price: \$300.00

Surface Area: 6 sq ft

# of T-nuts: 30