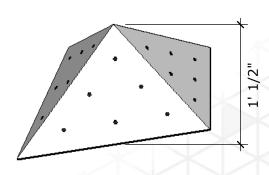

50.00

Surface Area: 11.5 sq ft





# Fragment - Medium

Price: \$250.00

Surface Area: 2.75 sq ft

# of T-nuts: 12





#### Fragment - Large

Price: \$400.00

Surface Area: 11 sq ft





## Giza - Medium

Price: \$200.00

Surface Area: 5.4 sq ft

# of T-nuts: 28





#### Giza - Large

Price: \$300.00

Surface Area: 12 sq ft

# of T-nuts: 44





## Giza - Mega

Price: \$375.00

Surface Area: 21.5 sq ft





#### Hex - Medium

Price: \$300.00

Surface Area: 3.1 sq ft

# of T-nuts: 12





#### **Hex-Large**

Price: \$400.00

Surface Area: 7 sq ft

# of T-nuts: 30





#### Hex - Mega

Price: \$500.00

Surface Area: 12.5 sq ft





## Kite - Medium

Price: \$225.00

Surface Area: 2.2 sq ft

# of T-nuts: 8





#### Kite - Large

Price: \$350.00

Surface Area: 5 sq ft

# of T-nuts: 24





#### Kite - Mega

Price: \$450.00

Surface Area: 11.5 sq ft





#### Octagon Quarter - Medium

Price: \$250.00 (per) Price: \$450.00 (set of 2) Price: \$800.00 (set of 4) Surface Area: 5.2 sq ft

# of T-nuts: 17





#### Octagon Quarter- Large

Price: \$350.00 (per) Price: \$650.00 (set of 2) Price: \$1,200.00 (set of 4) Surface Area: 12 sq ft # of T-nuts: 35





#### Octagon Quarter - Mega

Price: \$425.00 (per)
Price: \$900.00 (set of 2)
Price: \$1700.00 (set of 4)
Surface Area: 21.3 sq ft





#### **Shield - Medium**

Price: \$325.00 (per) Price: \$600.00 (set of 2) Surface Area: 4 sq ft # of T-nuts: 14





#### Shield - Large

Price: \$425 (per)

Price: \$800.00 (set of 2) Surface Area: 8sq ft # of T-nuts: 39





## <u>Shield - Mega</u>

Price: \$550.00 (per)

Price: \$1000.00