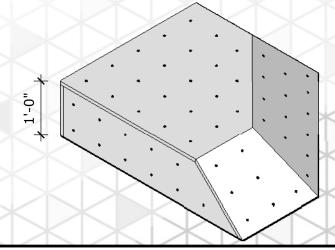

ex-Large**

Price: \$400.00

Surface Area: 7 sq ft

# of T-nuts: 30





#### Hex - Mega

Price: \$500.00

Surface Area: 12.5 sq ft





## Kite - Medium

Price: \$225.00

Surface Area: 2.2 sq ft

# of T-nuts: 8





#### Kite - Large

Price: \$350.00

Surface Area: 5 sq ft

# of T-nuts: 24





#### Kite - Mega

Price: \$450.00

Surface Area: 11.5 sq ft





#### Octagon Quarter - Medium

Price: \$250.00 (per) Price: \$450.00 (set of 2) Price: \$800.00 (set of 4) Surface Area: 5.2 sq ft

# of T-nuts: 17





#### Octagon Quarter- Large

Price: \$350.00 (per) Price: \$650.00 (set of 2) Price: \$1,200.00 (set of 4) Surface Area: 12 sq ft # of T-nuts: 35





#### Octagon Quarter - Mega

Price: \$425.00 (per)
Price: \$900.00 (set of 2)
Price: \$1700.00 (set of 4)
Surface Area: 21.3 sq ft





#### **Shield - Medium**

Price: \$325.00 (per) Price: \$600.00 (set of 2) Surface Area: 4 sq ft # of T-nuts: 14





#### Shield - Large

Price: \$425 (per)

Price: \$800.00 (set of 2) Surface Area: 8sq ft # of T-nuts: 39





## <u>Shield - Mega</u>

Price: \$550.00 (per)

Price: \$1000.00 (set of 2) Surface Area: 18 sq ft





## Shim - Medium

Price: \$350.00

Surface Area: 3.4 sq ft

# of T-nuts: 11





#### Shim - Large

Price: \$425.00

Surface Area: 7.6 sq ft

# of T-nuts: 24





## Shim - Mega

Price: \$500.00

Surface Area: 13.5 sq ft





## Sparta - Medium

Price: \$250.00

Surface Area: 2.1 sq ft

# of T-nuts: 6





#### Sparta-Large

Price: \$350.00

Surface Area: 8.5 sq ft

# of T-nuts: 30





## Sparta - Mega

Price: \$425.00

Surface Area: 19.2 sq ft





## Trapezoi