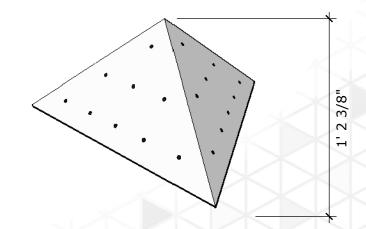

| . <b>. </b> . | Page 24 |

## Adjustable Crack - Large

Price: \$350.00 (per)
Price: \$600.00 (set of 2)
Surface Area:12 sq ft







#### **Arrow - Medium**

Price: \$325.00

Surface Area: 4.7 sq ft

# of T-nuts: 14





#### Arrow Lo Pro. - Medium

Price: \$350.00

Surface Area: 2.9 sq ft





#### B.A.V. - Medium

Price: \$ 350.00 (per)
Price: \$600.00 (set of 2)
Surface Area: 5 sq ft

# of T-nuts: 16





#### B.A.V. - Large

Price: \$ 450.00 (per) Price: \$800.00 (set of 2) Surface Area: 11 sq ft

# of T-nuts: 30





#### B.A.V. - Mega

Price: \$600.00 (per)

Price: \$1100.00 (set of 2)

Surface Area: 22 sq ft





#### Bermuda - Medium

Price: \$200.00

Surface Area: 2.9 sq ft

# of T-nuts: 12





## Bermuda - Large

Price: \$300.00

Surface Area: 6.5 sq ft

# of T-nuts: 27





#### Bermuda - Mega

Price: \$375.00

Surface Area: 11.5 sq ft





#### Chop Box 90 - Medium

Price: \$200.00

Surface Area: 4.5 sq ft

# of T-nuts: 12





#### Chop Box 90 - Large

Price: \$ 250.00

Surface Area: 11.3 sq ft

# of T-nuts: 42





#### Chop Box 90 - Mega

Price: \$400.00

Surface Area: 25.2 sq ft





#### Chop Box 45 - Medium

Price: \$200.00

Surface Area:4.5 sq ft

# of T-nuts: 10





#### Chop Box 45 - Large

Price: \$250.00

Surface Area: 10.5 sq ft

# of T-nuts: 44





## Chop Box 45- Mega

Price: \$400.00

Surface Area: 24 sq ft





#### Chop Box 45/90 - Medium

Price: \$ 200.00

Surface Area: 4.1 sq ft

# of T-nuts: 10





#### Chop Box 45/90 - Large

Price: \$250.00

Surface Area: 9.6 sq ft

# of T-nuts: 36





## Chop Box 45/90 - Mega

Price: \$400.00

Su