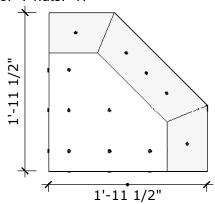

#### Octagon Quarter - Medium

Price: \$250.00 (per) Price: \$450.00 (set of 2) Price: \$800.00 (set of 4) Surface Area: 5.2 sq ft

# of T-nuts: 17