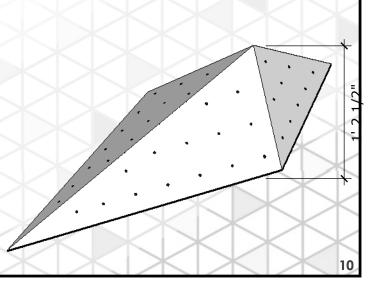

## Chop Box 45- Mega

Price: \$400.00

Surface Area: 24 sq ft





#### Chop Box 45/90 - Medium

Price: \$ 200.00

Surface Area: 4.1 sq ft

# of T-nuts: 10





#### Chop Box 45/90 - Large

Price: \$250.00

Surface Area: 9.6 sq ft

# of T-nuts: 36





## Chop Box 45/90 - Mega

Price: \$400.00

Surface Area: 22 sq ft





#### **Cursor - Medium**

Price: \$275.00

Surface Area: 1.9 sq ft

# of T-nuts: 7





#### **Cursor - Large**

Price: \$350.00

Surface Area: 7.2 sq ft

# of T-nuts: 30





#### Cursor - Mega

Price: \$400.00

Surface Area: 16.2 sq ft





#### Diamond - Medium

Price: \$275.00

Surface Area: 1.6 sq ft

# of T-nuts: 8





## **Diamond-Large**

Price: \$400.00

Surface Area: 6.2 sq ft

# of T-nuts: 24





## Diamond- Mega

Price: \$550.00

Surface Area: 11.5 sq ft





# Fragment - Medium

Price: \$250.00

Surface Area: 2.75 sq ft

# of T-nuts: 12





#### Fragment - Large

Price: \$400.00

Surface Area: 11 sq ft





## Giza - Medium

Price: \$200.00

Surface Area: 5.4 sq ft

# of T-nuts: 28





#### Giza - Large

Price: \$300.00

Surface Area: 12 sq ft

# of T-nuts: 44





## Giza - Mega

Price: \$375.00

Surface Area: 21.5 sq ft





#### Hex - Medium

Price: \$300.00

Surface Area: 3.1 sq ft

# of T-nuts: 12





#### **Hex-Large**

Price: \$400.00

Surface Area: 7 sq ft

# of T-nuts: 30





#### Hex - Mega

Price: \$500.00

Surface Area: 12.5 sq ft





## Kite - Medium

Price: \$225.00

Surface Area: 2.2 sq ft

# of T-nuts: 8





#### Kite - Large

Price: \$350.00

Surface Area: 5 sq ft

# of T-nuts: 24





#### Kite - Mega

Price: \$450.00