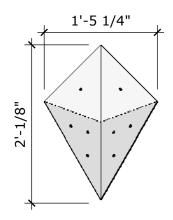

## Kite - Medium

Price: \$225.00

Surface Area: 2.2 sq ft

# of T-nuts: 8

#### Kite - Large

Price: \$350.00

Surface Area: 5 sq ft

# of T-nuts: 24

#### Kite - Mega

Price: \$450.00

Surface Area: 11.5 sq ft