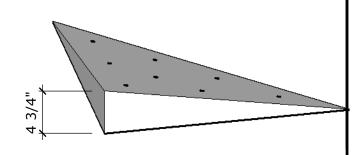

1.5 sq ft

# of T-nuts: 3





# <u> Triangle - Large</u>

Price: \$300.00

Surface Area: 6 sq ft

# of T-nuts: 30





## Triangle - Mega

Price: \$400.00

Surface Area: 13.5 sq ft





#### **Turned Octagon Quarter - Medium**

Price: \$250.00 (per) Price: \$450.00 (set of 2) Price: \$800.00 (set of 4) Surface Area: 4 sq ft # of T-nuts: 14





#### Turned Octagon Quarter - Lrage

Price: \$350.00 (per)
Price: \$650.00 (set of 2)
Price: \$1,200.00 (set of 4)
Surface Area: 11 sq ft
# of T-nuts: 31





## Turned Octagon Quarter - Medium

Price: \$425.00 (per) Price: \$900.00 (set of 2) Price: \$1,700.00 (set of 4) Surface Area: 11.5 sq ft







Price: \$350.00

Surface Area: 1.3 sq ft each # of T-nuts: 4





# Wedgie 15 - Medium

Price: \$300.00

Surface Area: 3 sq ft

# of T-nuts: 8





# Wedgie 15 - Large

Price: \$400.00

Surface Area: 5.5 sq ft





## Wedgie 30 - Medium

Price: \$325.00

Surface Area: 4.2 sq ft

# of T-nuts: 13





## Wedgie 30 - Large

Price: \$425.00

Surface Area: 7.5 sq ft