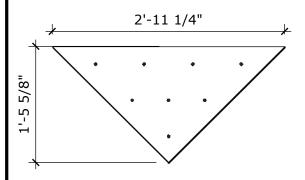

a: 1.5 sq ft

# of T-nuts: 3





# <u> Triangle - Large</u>

Price: \$300.00

Surface Area: 6 sq ft

# of T-nuts: 30





## Triangle - Mega

Price: \$400.00

Surface Area: 13.5 sq ft





#### **Turned Octagon Quarter - Medium**

Price: \$250.00 (per) Price: \$450.00 (set of 2) Price: \$800.00 (set of 4) Surface Area: 4 sq ft # of T-nuts: 14





#### Turned Octagon Quarter - Lrage

Price: \$350.00 (per)
Price: \$650.00 (set of 2)
Price: \$1,200.00 (set of 4)
Surface Area: 11 sq ft
# of T-nuts: 31





## Turned Octagon Quarter - Medium

Price: \$425.00 (per) Price: \$900.00 (set of 2) Price: \$1,700.00 (set of 4) Surface Area: 11.5 sq ft







Price: \$350.00

Surface Area: 1.3 sq ft each # of T-nuts: 4





# Wedgie 15 - Medium

Price: \$300.00

Surface Area: 3 sq ft

# of T-nuts: 8





# Wedgie 15 - Large

Price: \$400.00

Surface Area: 5.5 sq ft





## Wedgie 30 - Medium

Price: \$325.00

Surface Area: 4.2 sq ft

# of T-nuts: 13





## Wedgie 30 - Large

Price: \$425.00

Surface Area: 7.5 sq ft