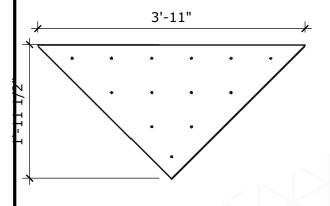

# <u> Triangle - Large</u>

Price: \$300.00

Surface Area: 6 sq ft

# of T-nuts: 30