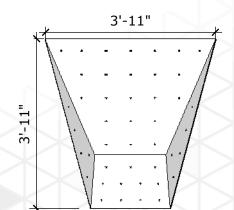

.00 (per) Price: \$650.00 (set of 2) Price: \$1,200.00 (set of 4) Surface Area: 12 sq ft # of T-nuts: 35





#### Octagon Quarter - Mega

Price: \$425.00 (per)
Price: \$900.00 (set of 2)
Price: \$1700.00 (set of 4)
Surface Area: 21.3 sq ft





#### **Shield - Medium**

Price: \$325.00 (per) Price: \$600.00 (set of 2) Surface Area: 4 sq ft # of T-nuts: 14





#### Shield - Large

Price: \$425 (per)

Price: \$800.00 (set of 2) Surface Area: 8sq ft # of T-nuts: 39





## <u>Shield - Mega</u>

Price: \$550.00 (per)

Price: \$1000.00 (set of 2) Surface Area: 18 sq ft





## Shim - Medium

Price: \$350.00

Surface Area: 3.4 sq ft

# of T-nuts: 11





#### Shim - Large

Price: \$425.00

Surface Area: 7.6 sq ft

# of T-nuts: 24





## Shim - Mega

Price: \$500.00

Surface Area: 13.5 sq ft





## Sparta - Medium

Price: \$250.00

Surface Area: 2.1 sq ft

# of T-nuts: 6





#### Sparta-Large

Price: \$350.00

Surface Area: 8.5 sq ft

# of T-nuts: 30





## Sparta - Mega

Price: \$425.00

Surface Area: 19.2 sq ft





## Trapezoid - Medium

Price: \$275.00

Surface Area: 4.5 sq ft

# of T-nuts: 14





# Trapezoid - Large

Price: \$375.00

Surface Area: 10 sq ft

# of T-nuts: 32





## Trapezoid - Mega

Price: \$450.00

Surface Area: 17.5 sq ft





## Triangle - Medium

Price: \$225.00

Surface Area: 1.5 sq ft

# of T-nuts: 3





# <u> Triangle - Large</u>

Price: \$300.00

Surface Area: 6 sq ft

# of T-nuts: 30





## Triangle - Mega

Price: \$400.00

Surface Area: 13.5 sq ft





#### **Turned Octagon Quarter - Medium**

Price: \$250.00 (per) Price: \$450.00 (set of 2)