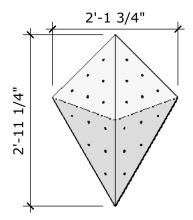

$550.00

Surface Area: 11.5 sq ft





# Fragment - Medium

Price: \$250.00

Surface Area: 2.75 sq ft

# of T-nuts: 12





#### Fragment - Large

Price: \$400.00

Surface Area: 11 sq ft





## Giza - Medium

Price: \$200.00

Surface Area: 5.4 sq ft

# of T-nuts: 28





#### Giza - Large

Price: \$300.00

Surface Area: 12 sq ft

# of T-nuts: 44





## Giza - Mega

Price: \$375.00

Surface Area: 21.5 sq ft





#### Hex - Medium

Price: \$300.00

Surface Area: 3.1 sq ft

# of T-nuts: 12





#### **Hex-Large**

Price: \$400.00

Surface Area: 7 sq ft

# of T-nuts: 30





#### Hex - Mega

Price: \$500.00

Surface Area: 12.5 sq ft





## Kite - Medium

Price: \$225.00

Surface Area: 2.2 sq ft

# of T-nuts: 8





#### Kite - Large

Price: \$350.00

Surface Area: 5 sq ft

# of T-nuts: 24





#### Kite - Mega

Price: \$450.00

Surface Area: 11.5 sq ft





#### Octagon Quarter - Medium

Price: \$250.00 (per) Price: \$450.00 (set of 2) Price: \$800.00 (set of 4) Surface Area: 5.2 sq ft

# of T-nuts: 17





#### Octagon Quarter- Large

Price: \$350.00 (per) Price: \$650.00 (set of 2) Price: \$1,200.00 (set of 4) Surface Area: 12 sq ft # of T-nuts: 35





#### Octagon Quarter - Mega

Price: \$425.00 (per)
Price: \$900.00 (set of 2)
Price: \$1700.00 (set of 4)
Surface Area: 21.3 sq ft





#### **Shield - Medium**

Price: \$325.00 (per) Price: \$600.00 (set of 2) Surface Area: 4 sq ft # of T-nuts: 14





#### Shield - Large

Price: \$425 (per)

Price: \$800.00 (set of 2) Surface Area: 8sq ft # of T-nuts: 39





## <u>Shield - Mega</u>

Price: \$550.00 (per)

Price: \$1000.0