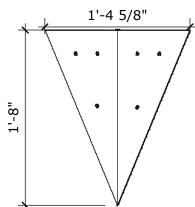

00

Surface Area: 4.5 sq ft

# of T-nuts: 12





#### Chop Box 90 - Large

Price: \$ 250.00

Surface Area: 11.3 sq ft

# of T-nuts: 42





#### Chop Box 90 - Mega

Price: \$400.00

Surface Area: 25.2 sq ft





#### Chop Box 45 - Medium

Price: \$200.00

Surface Area:4.5 sq ft

# of T-nuts: 10





#### Chop Box 45 - Large

Price: \$250.00

Surface Area: 10.5 sq ft

# of T-nuts: 44





## Chop Box 45- Mega

Price: \$400.00

Surface Area: 24 sq ft





#### Chop Box 45/90 - Medium

Price: \$ 200.00

Surface Area: 4.1 sq ft

# of T-nuts: 10





#### Chop Box 45/90 - Large

Price: \$250.00

Surface Area: 9.6 sq ft

# of T-nuts: 36





## Chop Box 45/90 - Mega

Price: \$400.00

Surface Area: 22 sq ft





#### **Cursor - Medium**

Price: \$275.00

Surface Area: 1.9 sq ft

# of T-nuts: 7





#### **Cursor - Large**

Price: \$350.00

Surface Area: 7.2 sq ft

# of T-nuts: 30





#### Cursor - Mega

Price: \$400.00

Surface Area: 16.2 sq ft





#### Diamond - Medium

Price: \$275.00

Surface Area: 1.6 sq ft

# of T-nuts: 8





## **Diamond-Large**

Price: \$400.00

Surface Area: 6.2 sq ft

# of T-nuts: 24





## Diamond- Mega

Price: \$550.00

Surface Area: 11.5 sq ft





# Fragment - Medium

Price: \$250.00

Surface Area: 2.75 sq ft

# of T-nuts: 12





#### Fragment - Large

Price: \$400.00

Surface Area: 11 sq ft





## Giza - Medium

Price: \$200.00

Surface Area: 5.4 sq ft

# of T-nuts: 28





#### Giza - Large

Price: \$300.00

Surface Area: 12 sq ft

# of T-nuts: 44





## Giza - Mega

Price: \$375.00

Surface Area: 21.5 sq ft





#### Hex - Medium

Price: \$