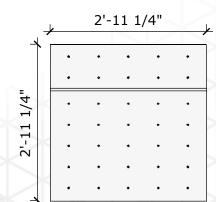

#### **Arrow - Medium**

Price: \$325.00

Surface Area: 4.7 sq ft

# of T-nuts: 14