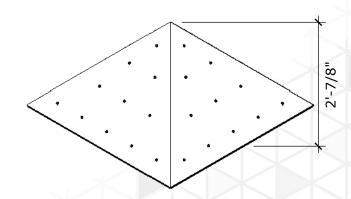

ft





#### **Cursor - Medium**

Price: \$275.00

Surface Area: 1.9 sq ft

# of T-nuts: 7





#### **Cursor - Large**

Price: \$350.00

Surface Area: 7.2 sq ft

# of T-nuts: 30





#### Cursor - Mega

Price: \$400.00

Surface Area: 16.2 sq ft





#### Diamond - Medium

Price: \$275.00

Surface Area: 1.6 sq ft

# of T-nuts: 8





## **Diamond-Large**

Price: \$400.00

Surface Area: 6.2 sq ft

# of T-nuts: 24





## Diamond- Mega

Price: \$550.00

Surface Area: 11.5 sq ft





# Fragment - Medium

Price: \$250.00

Surface Area: 2.75 sq ft

# of T-nuts: 12





#### Fragment - Large

Price: \$400.00

Surface Area: 11 sq ft





## Giza - Medium

Price: \$200.00

Surface Area: 5.4 sq ft

# of T-nuts: 28





#### Giza - Large

Price: \$300.00

Surface Area: 12 sq ft

# of T-nuts: 44





## Giza - Mega

Price: \$375.00

Surface Area: 21.5 sq ft





#### Hex - Medium

Price: \$300.00

Surface Area: 3.1 sq ft

# of T-nuts: 12





#### **Hex-Large**

Price: \$400.00

Surface Area: 7 sq ft

# of T-nuts: 30





#### Hex - Mega

Price: \$500.00

Surface Area: 12.5 sq ft





## Kite - Medium

Price: \$225.00

Surface Area: 2.2 sq ft

# of T-nuts: 8





#### Kite - Large

Price: \$350.00

Surface Area: 5 sq ft

# of T-nuts: 24





#### Kite - Mega

Price: \$450.00

Surface Area: 11.5 sq ft





#### Octagon Quarter - Medium

Price: \$250.00 (per) Price: \$450.00 (set of 2) Price: \$800.00 (set of 4) Surface Area: 5.2 sq ft

# of T-nuts: 17





#### Octagon Quarter- Large

Price: \$350.00 (per) Price: \$650.00 (set of 2) Price: \$1,200.00 (set of 4) Surface Area: 12 sq ft