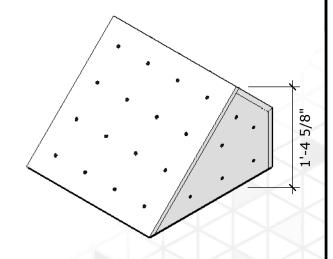

#### B.A.V. - Mega

Price: \$600.00 (per)

Price: \$1100.00 (set of 2)

Surface Area: 22 sq ft