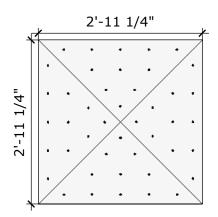

sq ft





#### **Cursor - Medium**

Price: \$275.00

Surface Area: 1.9 sq ft

# of T-nuts: 7





#### **Cursor - Large**

Price: \$350.00

Surface Area: 7.2 sq ft

# of T-nuts: 30





#### Cursor - Mega

Price: \$400.00

Surface Area: 16.2 sq ft





#### Diamond - Medium

Price: \$275.00

Surface Area: 1.6 sq ft

# of T-nuts: 8





## **Diamond-Large**

Price: \$400.00

Surface Area: 6.2 sq ft

# of T-nuts: 24





## Diamond- Mega

Price: \$550.00

Surface Area: 11.5 sq ft





# Fragment - Medium

Price: \$250.00

Surface Area: 2.75 sq ft

# of T-nuts: 12





#### Fragment - Large

Price: \$400.00

Surface Area: 11 sq ft





## Giza - Medium

Price: \$200.00

Surface Area: 5.4 sq ft

# of T-nuts: 28





#### Giza - Large

Price: \$300.00

Surface Area: 12 sq ft

# of T-nuts: 44





## Giza - Mega

Price: \$375.00

Surface Area: 21.5 sq ft





#### Hex - Medium

Price: \$300.00

Surface Area: 3.1 sq ft

# of T-nuts: 12





#### **Hex-Large**

Price: \$400.00

Surface Area: 7 sq ft

# of T-nuts: 30





#### Hex - Mega

Price: \$500.00

Surface Area: 12.5 sq ft





## Kite - Medium

Price: \$225.00

Surface Area: 2.2 sq ft

# of T-nuts: 8





#### Kite - Large

Price: \$350.00

Surface Area: 5 sq ft

# of T-nuts: 24





#### Kite - Mega

Price: \$450.00

Surface Area: 11.5 sq ft





#### Octagon Quarter - Medium

Price: \$250.00 (per) Price: \$450.00 (set of 2) Price: \$800.00 (set of 4) Surface Area: 5.2 sq ft

# of T-nuts: 17





#### Octagon Quarter- Large

Price: \$350.00 (per) Price: \$650.00 (set of 2) Price: \$1,200.00 (set of 4) Surface Area: 12 sq f