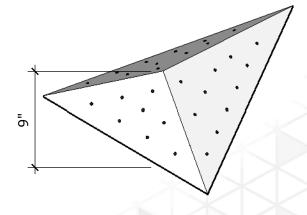

f T-nuts: 11





#### Shim - Large

Price: \$425.00

Surface Area: 7.6 sq ft

# of T-nuts: 24





## Shim - Mega

Price: \$500.00

Surface Area: 13.5 sq ft





## Sparta - Medium

Price: \$250.00

Surface Area: 2.1 sq ft

# of T-nuts: 6





#### Sparta-Large

Price: \$350.00

Surface Area: 8.5 sq ft

# of T-nuts: 30





## Sparta - Mega

Price: \$425.00

Surface Area: 19.2 sq ft





## Trapezoid - Medium

Price: \$275.00

Surface Area: 4.5 sq ft

# of T-nuts: 14





# Trapezoid - Large

Price: \$375.00

Surface Area: 10 sq ft

# of T-nuts: 32





## Trapezoid - Mega

Price: \$450.00

Surface Area: 17.5 sq ft





## Triangle - Medium

Price: \$225.00

Surface Area: 1.5 sq ft

# of T-nuts: 3





# <u> Triangle - Large</u>

Price: \$300.00

Surface Area: 6 sq ft

# of T-nuts: 30





## Triangle - Mega

Price: \$400.00

Surface Area: 13.5 sq ft





#### **Turned Octagon Quarter - Medium**

Price: \$250.00 (per) Price: \$450.00 (set of 2) Price: \$800.00 (set of 4) Surface Area: 4 sq ft # of T-nuts: 14





#### Turned Octagon Quarter - Lrage

Price: \$350.00 (per)
Price: \$650.00 (set of 2)
Price: \$1,200.00 (set of 4)
Surface Area: 11 sq ft
# of T-nuts: 31





## Turned Octagon Quarter - Medium

Price: \$425.00 (per) Price: \$900.00 (set of 2) Price: \$1,700.00 (set of 4) Surface Area: 11.5 sq ft







Price: \$350.00

Surface Area: 1.3 sq ft each # of T-nuts: 4





# Wedgie 15 - Medium

Price: \$300.00

Surface Area: 3 sq ft

# of T-nuts: 8





# Wedgie 15 - Large

Price: \$400.00

Surface Area: 5.5 sq ft





## Wedgie 30 - Medium

Price: \$325.00

Surface Ar