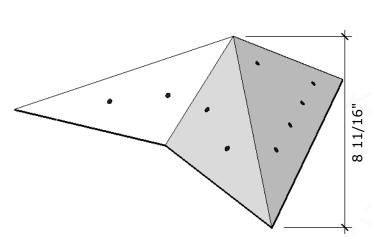

|         |
| SHIM             |   | <b>.</b>  |         |               | Page 17 |
| SPARTA           |   |           |         |               | Page 18 |
| TRAPA7OID        |   |           |         |               | Fage 19 |
|                  |   |           |         |               | Fage 20 |
|                  |   |           |         |               |         |
| VOULUME BOARD .  |   |           |         |               | Pago 22 |
| WEDGIE 15        |   |           |         | . <b></b> .   | Fage 23 |
| WEDGIE 30        |   |           |         | . <b>. </b> . | Page 24 |

## Adjustable Crack - Large

Price: \$350.00 (per)
Price: \$600.00 (set of 2)
Surface Area:12 sq ft







#### **Arrow - Medium**

Price: \$325.00

Surface Area: 4.7 sq ft

# of T-nuts: 14





#### Arrow Lo Pro. - Medium

Price: \$350.00

Surface Area: 2.9 sq ft





#### B.A.V. - Medium

Price: \$ 350.00 (per)
Price: \$600.00 (set of 2)
Surface Area: 5 sq ft

# of T-nuts: 16





#### B.A.V. - Large

Price: \$ 450.00 (per) Price: \$800.00 (set of 2) Surface Area: 11 sq ft

# of T-nuts: 30





#### B.A.V. - Mega

Price: \$600.00 (per)

Price: \$1100.00 (set of 2)

Surface Area: 22 sq ft





#### Bermuda - Medium

Price: \$200.00

Surface Area: 2.9 sq ft

# of T-nuts: 12





## Bermuda - Large

Price: \$300.00

Surface Area: 6.5 sq ft

# of T-nuts: 27





#### Bermuda - Mega

Price: \$375.00

Surface Area: 11.5 sq ft





#### Chop Box 90 - Medium

Price: \$200.00

Surface Area: 4.5 sq ft

# of T-nuts: 12





#### Chop Box 90 - Large

Price: \$ 250.00

Surface Area: 11.3 s