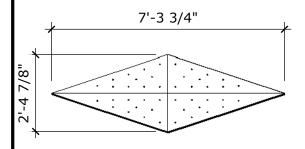

: 10





#### Chop Box 45/90 - Large

Price: \$250.00

Surface Area: 9.6 sq ft

# of T-nuts: 36





## Chop Box 45/90 - Mega

Price: \$400.00

Surface Area: 22 sq ft





#### **Cursor - Medium**

Price: \$275.00

Surface Area: 1.9 sq ft

# of T-nuts: 7





#### **Cursor - Large**

Price: \$350.00

Surface Area: 7.2 sq ft

# of T-nuts: 30





#### Cursor - Mega

Price: \$400.00

Surface Area: 16.2 sq ft





#### Diamond - Medium

Price: \$275.00

Surface Area: 1.6 sq ft

# of T-nuts: 8





## **Diamond-Large**

Price: \$400.00

Surface Area: 6.2 sq ft

# of T-nuts: 24





## Diamond- Mega

Price: \$550.00

Surface Area: 11.5 sq ft





# Fragment - Medium

Price: \$250.00

Surface Area: 2.75 sq ft

# of T-nuts: 12





#### Fragment - Large

Price: \$400.00

Surface Area: 11 sq ft





## Giza - Medium

Price: \$200.00

Surface Area: 5.4 sq ft

# of T-nuts: 28





#### Giza - Large

Price: \$300.00

Surface Area: 12 sq ft

# of T-nuts: 44





## Giza - Mega

Price: \$375.00

Surface Area: 21.5 sq ft





#### Hex - Medium

Price: \$300.00

Surface Area: 3.1 sq ft

# of T-nuts: 12





#### **Hex-Large**

Price: \$400.00

Surface Area: 7 sq ft

# of T-nuts: 30





#### Hex - Mega

Price: \$500.00

Surface Area: 12.5 sq ft





## Kite - Medium

Price: \$225.00

Surface Area: 2.2 sq ft

# of T-nuts: 8





#### Kite - Large

Price: \$350.00

Surface Area: 5 sq ft

# of T-nuts: 24





#### Kite - Mega

Price: \$450.00

Surface Area: 11.5 sq ft





#### Octagon Quarter - Medium

Price: \$250.00 (per) Price: \$450.00 (set of 2) Price: \$800.00 (set of 4) Surface Area