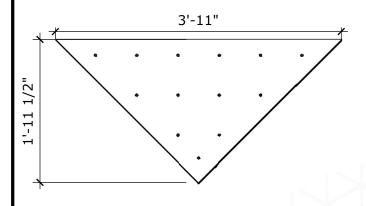

# <u> Triangle - Large</u>

Price: \$300.00

Surface Area: 6 sq ft

# of T-nuts: 30