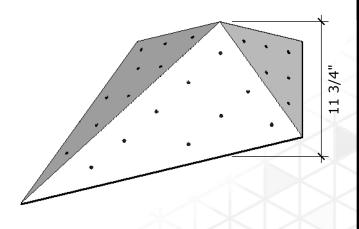

: \$900.00 (set of 2)
Price: \$1700.00 (set of 4)
Surface Area: 21.3 sq ft





#### **Shield - Medium**

Price: \$325.00 (per) Price: \$600.00 (set of 2) Surface Area: 4 sq ft # of T-nuts: 14





#### Shield - Large

Price: \$425 (per)

Price: \$800.00 (set of 2) Surface Area: 8sq ft # of T-nuts: 39





## <u>Shield - Mega</u>

Price: \$550.00 (per)

Price: \$1000.00 (set of 2) Surface Area: 18 sq ft





## Shim - Medium

Price: \$350.00

Surface Area: 3.4 sq ft

# of T-nuts: 11





#### Shim - Large

Price: \$425.00

Surface Area: 7.6 sq ft

# of T-nuts: 24





## Shim - Mega

Price: \$500.00

Surface Area: 13.5 sq ft





## Sparta - Medium

Price: \$250.00

Surface Area: 2.1 sq ft

# of T-nuts: 6





#### Sparta-Large

Price: \$350.00

Surface Area: 8.5 sq ft

# of T-nuts: 30





## Sparta - Mega

Price: \$425.00

Surface Area: 19.2 sq ft





## Trapezoid - Medium

Price: \$275.00

Surface Area: 4.5 sq ft

# of T-nuts: 14





# Trapezoid - Large

Price: \$375.00

Surface Area: 10 sq ft

# of T-nuts: 32





## Trapezoid - Mega

Price: \$450.00

Surface Area: 17.5 sq ft





## Triangle - Medium

Price: \$225.00

Surface Area: 1.5 sq ft

# of T-nuts: 3





# <u> Triangle - Large</u>

Price: \$300.00

Surface Area: 6 sq ft

# of T-nuts: 30





## Triangle - Mega

Price: \$400.00

Surface Area: 13.5 sq ft





#### **Turned Octagon Quarter - Medium**

Price: \$250.00 (per) Price: \$450.00 (set of 2) Price: \$800.00 (set of 4) Surface Area: 4 sq ft # of T-nuts: 14





#### Turned Octagon Quarter - Lrage

Price: \$350.00 (per)
Price: \$650.00 (set of 2)
Price: \$