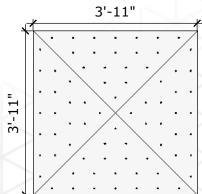

rea: 1.9 sq ft

# of T-nuts: 7





#### **Cursor - Large**

Price: \$350.00

Surface Area: 7.2 sq ft

# of T-nuts: 30





#### Cursor - Mega

Price: \$400.00

Surface Area: 16.2 sq ft





#### Diamond - Medium

Price: \$275.00

Surface Area: 1.6 sq ft

# of T-nuts: 8





## **Diamond-Large**

Price: \$400.00

Surface Area: 6.2 sq ft

# of T-nuts: 24





## Diamond- Mega

Price: \$550.00

Surface Area: 11.5 sq ft





# Fragment - Medium

Price: \$250.00

Surface Area: 2.75 sq ft

# of T-nuts: 12





#### Fragment - Large

Price: \$400.00

Surface Area: 11 sq ft





## Giza - Medium

Price: \$200.00

Surface Area: 5.4 sq ft

# of T-nuts: 28





#### Giza - Large

Price: \$300.00

Surface Area: 12 sq ft

# of T-nuts: 44





## Giza - Mega

Price: \$375.00

Surface Area: 21.5 sq ft





#### Hex - Medium

Price: \$300.00

Surface Area: 3.1 sq ft

# of T-nuts: 12





#### **Hex-Large**

Price: \$400.00

Surface Area: 7 sq ft

# of T-nuts: 30





#### Hex - Mega

Price: \$500.00

Surface Area: 12.5 sq ft





## Kite - Medium

Price: \$225.00

Surface Area: 2.2 sq ft

# of T-nuts: 8





#### Kite - Large

Price: \$350.00

Surface Area: 5 sq ft

# of T-nuts: 24





#### Kite - Mega

Price: \$450.00

Surface Area: 11.5 sq ft





#### Octagon Quarter - Medium

Price: \$250.00 (per) Price: \$450.00 (set of 2) Price: \$800.00 (set of 4) Surface Area: 5.2 sq ft

# of T-nuts: 17





#### Octagon Quarter- Large

Price: \$350.00 (per) Price: \$650.00 (set of 2) Price: \$1,200.00 (set of 4) Surface Area: 12 sq ft # of T-nuts: 35





#### Octagon Quarter - Mega

Price: \$42