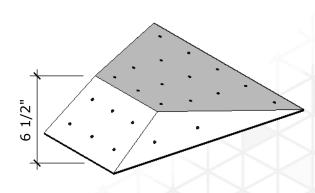

of T-nuts: 17





#### Octagon Quarter- Large

Price: \$350.00 (per) Price: \$650.00 (set of 2) Price: \$1,200.00 (set of 4) Surface Area: 12 sq ft # of T-nuts: 35





#### Octagon Quarter - Mega

Price: \$425.00 (per)
Price: \$900.00 (set of 2)
Price: \$1700.00 (set of 4)
Surface Area: 21.3 sq ft





#### **Shield - Medium**

Price: \$325.00 (per) Price: \$600.00 (set of 2) Surface Area: 4 sq ft # of T-nuts: 14





#### Shield - Large

Price: \$425 (per)

Price: \$800.00 (set of 2) Surface Area: 8sq ft # of T-nuts: 39





## <u>Shield - Mega</u>

Price: \$550.00 (per)

Price: \$1000.00 (set of 2) Surface Area: 18 sq ft





## Shim - Medium

Price: \$350.00

Surface Area: 3.4 sq ft

# of T-nuts: 11





#### Shim - Large

Price: \$425.00

Surface Area: 7.6 sq ft

# of T-nuts: 24





## Shim - Mega

Price: \$500.00

Surface Area: 13.5 sq ft





## Sparta - Medium

Price: \$250.00

Surface Area: 2.1 sq ft

# of T-nuts: 6





#### Sparta-Large

Price: \$350.00

Surface Area: 8.5 sq ft

# of T-nuts: 30





## Sparta - Mega

Price: \$425.00

Surface Area: 19.2 sq ft





## Trapezoid - Medium

Price: \$275.00

Surface Area: 4.5 sq ft

# of T-nuts: 14





# Trapezoid - Large

Price: \$375.00

Surface Area: 10 sq ft

# of T-nuts: 32





## Trapezoid - Mega

Price: \$450.00

Surface Area: 17.5 sq ft





## Triangle - Medium

Price: \$225.00

Surface Area: 1.5 sq ft

# of T-nuts: 3





# <u> Triangle - Large</u>

Price: \$300.00

Surface Area: 6 sq ft

# of T-nuts: 30





## Triangle - Mega

Price: \$400.00

Surface Area: 13.5 sq ft





#### **Turned Octagon Quarter