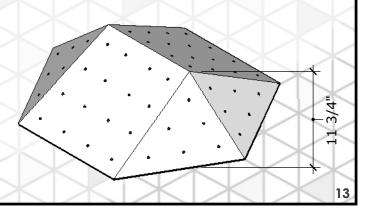

Surface Area: 1.6 sq ft

# of T-nuts: 8





## **Diamond-Large**

Price: \$400.00

Surface Area: 6.2 sq ft

# of T-nuts: 24





## Diamond- Mega

Price: \$550.00

Surface Area: 11.5 sq ft





# Fragment - Medium

Price: \$250.00

Surface Area: 2.75 sq ft

# of T-nuts: 12





#### Fragment - Large

Price: \$400.00

Surface Area: 11 sq ft





## Giza - Medium

Price: \$200.00

Surface Area: 5.4 sq ft

# of T-nuts: 28





#### Giza - Large

Price: \$300.00

Surface Area: 12 sq ft

# of T-nuts: 44





## Giza - Mega

Price: \$375.00

Surface Area: 21.5 sq ft





#### Hex - Medium

Price: \$300.00

Surface Area: 3.1 sq ft

# of T-nuts: 12





#### **Hex-Large**

Price: \$400.00

Surface Area: 7 sq ft

# of T-nuts: 30





#### Hex - Mega

Price: \$500.00

Surface Area: 12.5 sq ft





## Kite - Medium

Price: \$225.00

Surface Area: 2.2 sq ft

# of T-nuts: 8





#### Kite - Large

Price: \$350.00

Surface Area: 5 sq ft

# of T-nuts: 24





#### Kite - Mega

Price: \$450.00

Surface Area: 11.5 sq ft





#### Octagon Quarter - Medium

Price: \$250.00 (per) Price: \$450.00 (set of 2) Price: \$800.00 (set of 4) Surface Area: 5.2 sq ft

# of T-nuts: 17





#### Octagon Quarter- Large

Price: \$350.00 (per) Price: \$650.00 (set of 2) Price: \$1,200.00 (set of 4) Surface Area: 12 sq ft # of T-nuts: 35





#### Octagon Quarter - Mega

Price: \$425.00 (per)
Price: \$900.00 (set of 2)
Price: \$1700.00 (set of 4)
Surface Area: 21.3 sq ft





#### **Shield - Medium**

Price: \$325.00 (per) Price: \$600.00 (set of 2) Surface Area: 4 sq ft # of T-nuts: 14





#### Shield - L