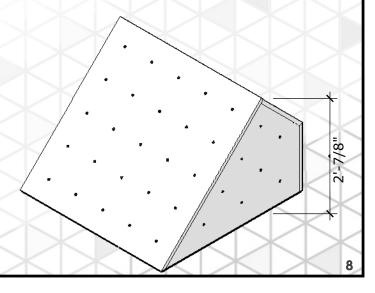

rice: \$375.00

Surface Area: 11.5 sq ft





#### Chop Box 90 - Medium

Price: \$200.00

Surface Area: 4.5 sq ft

# of T-nuts: 12





#### Chop Box 90 - Large

Price: \$ 250.00

Surface Area: 11.3 sq ft

# of T-nuts: 42





#### Chop Box 90 - Mega

Price: \$400.00

Surface Area: 25.2 sq ft





#### Chop Box 45 - Medium

Price: \$200.00

Surface Area:4.5 sq ft

# of T-nuts: 10





#### Chop Box 45 - Large

Price: \$250.00

Surface Area: 10.5 sq ft

# of T-nuts: 44





## Chop Box 45- Mega

Price: \$400.00

Surface Area: 24 sq ft





#### Chop Box 45/90 - Medium

Price: \$ 200.00

Surface Area: 4.1 sq ft

# of T-nuts: 10





#### Chop Box 45/90 - Large

Price: \$250.00

Surface Area: 9.6 sq ft

# of T-nuts: 36





## Chop Box 45/90 - Mega

Price: \$400.00

Surface Area: 22 sq ft





#### **Cursor - Medium**

Price: \$275.00

Surface Area: 1.9 sq ft

# of T-nuts: 7





#### **Cursor - Large**

Price: \$350.00

Surface Area: 7.2 sq ft

# of T-nuts: 30





#### Cursor - Mega

Price: \$400.00

Surface Area: 16.2 sq ft





#### Diamond - Medium

Price: \$275.00

Surface Area: 1.6 sq ft

# of T-nuts: 8





## **Diamond-Large**

Price: \$400.00

Surface Area: 6.2 sq ft

# of T-nuts: 24





## Diamond- Mega

Price: \$550.00

Surface Area: 11.5 sq ft





# Fragment - Medium

Price: \$250.00

Surface Area: 2.75 sq ft

# of T-nuts: 12





#### Fragment - Large

Price: \$400.00

Surface Area: 11 sq ft





## Giza - Medium

Price: \$200.00

Surface Area: 5.4 sq ft

# of T-nuts: 28





#### Giza - Large

Price: \$300.00

Surface Area: 12 sq ft

# of T-nuts: 44





## Gi