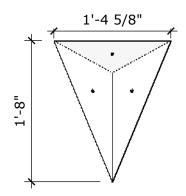

## Triangle - Medium

Price: \$225.00

Surface Area: 1.5 sq ft

# of T-nuts: 3

# <u> Triangle - Large</u>

Price: \$300.00

Surface Area: 6 sq ft

# of T-nuts: 30

## Triangle - Mega

Price: \$400.00

Surface Area: 13.5 sq ft