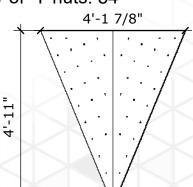

# <u> Triangle - Large</u>

Price: \$300.00

Surface Area: 6 sq ft

# of T-nuts: 30