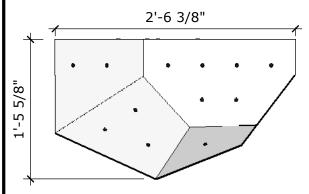

#### B.A.V. - Medium

Price: \$ 350.00 (per)
Price: \$600.00 (set of 2)
Surface Area: 5 sq ft

# of T-nuts: 16