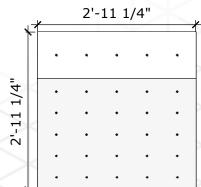

## Adjustable Crack - Large

Price: \$350.00 (per)
Price: \$600.00 (set of 2)
Surface Area:12 sq ft