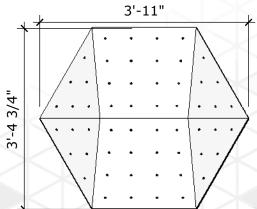

#### Hex - Medium

Price: \$300.00

Surface Area: 3.1 sq ft

# of T-nuts: 12

#### **Hex-Large**

Price: \$400.00

Surface Area: 7 sq ft

# of T-nuts: 30

#### Hex - Mega

Price: \$500.00

Surface Area: 12.5 sq ft