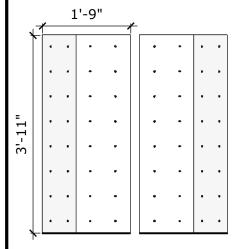

## Turned Octagon Quarter - Medium

Price: \$425.00 (per) Price: \$900.00 (set of 2) Price: \$1,700.00 (set of 4) Surface Area: 11.5 sq ft

Price: \$350.00

Surface Area: 1.3 sq ft each # of T-nuts: 4