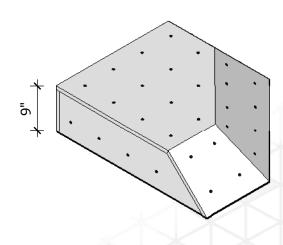

#### Octagon Quarter- Large

Price: \$350.00 (per) Price: \$650.00 (set of 2) Price: \$1,200.00 (set of 4) Surface Area: 12 sq ft # of T-nuts: 35