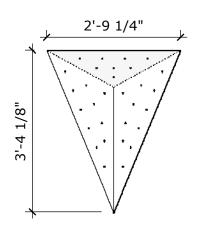

of T-nuts: 11





#### Shim - Large

Price: \$425.00

Surface Area: 7.6 sq ft

# of T-nuts: 24





## Shim - Mega

Price: \$500.00

Surface Area: 13.5 sq ft





## Sparta - Medium

Price: \$250.00

Surface Area: 2.1 sq ft

# of T-nuts: 6





#### Sparta-Large

Price: \$350.00

Surface Area: 8.5 sq ft

# of T-nuts: 30





## Sparta - Mega

Price: \$425.00

Surface Area: 19.2 sq ft





## Trapezoid - Medium

Price: \$275.00

Surface Area: 4.5 sq ft

# of T-nuts: 14





# Trapezoid - Large

Price: \$375.00

Surface Area: 10 sq ft

# of T-nuts: 32





## Trapezoid - Mega

Price: \$450.00

Surface Area: 17.5 sq ft





## Triangle - Medium

Price: \$225.00

Surface Area: 1.5 sq ft

# of T-nuts: 3





# <u> Triangle - Large</u>

Price: \$300.00

Surface Area: 6 sq ft

# of T-nuts: 30





## Triangle - Mega

Price: \$400.00

Surface Area: 13.5 sq ft





#### **Turned Octagon Quarter - Medium**

Price: \$250.00 (per) Price: \$450.00 (set of 2) Price: \$800.00 (set of 4) Surface Area: 4 sq ft # of T-nuts: 14





#### Turned Octagon Quarter - Lrage

Price: \$350.00 (per)
Price: \$650.00 (set of 2)
Price: \$1,200.00 (set of 4)
Surface Area: 11 sq ft
# of T-nuts: 31





## Turned Octagon Quarter - Medium

Price: \$425.00 (per) Price: \$900.00 (set of 2) Price: \$1,700.00 (set of 4) Surface Area: 11.5 sq ft







Price: \$350.00

Surface Area: 1.3 sq ft each # of T-nuts: 4





# Wedgie 15 - Medium

Price: \$300.00

Surface Area: 3 sq ft

# of T-nuts: 8





# Wedgie 15 - Large

Price: \$400.00

Surface Area: 5.5 sq ft





## Wedgie 30 - Medium

Price: \$325.00

Surface