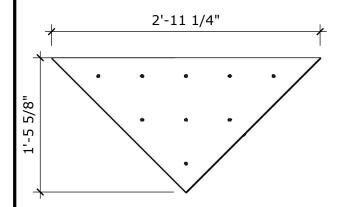

00.00

Surface Area: 13.5 sq ft





#### **Turned Octagon Quarter - Medium**

Price: \$250.00 (per) Price: \$450.00 (set of 2) Price: \$800.00 (set of 4) Surface Area: 4 sq ft # of T-nuts: 14





#### Turned Octagon Quarter - Lrage

Price: \$350.00 (per)
Price: \$650.00 (set of 2)
Price: \$1,200.00 (set of 4)
Surface Area: 11 sq ft
# of T-nuts: 31





## Turned Octagon Quarter - Medium

Price: \$425.00 (per) Price: \$900.00 (set of 2) Price: \$1,700.00 (set of 4) Surface Area: 11.5 sq ft







Price: \$350.00

Surface Area: 1.3 sq ft each # of T-nuts: 4





# Wedgie 15 - Medium

Price: \$300.00

Surface Area: 3 sq ft

# of T-nuts: 8





# Wedgie 15 - Large

Price: \$400.00

Surface Area: 5.5 sq ft





## Wedgie 30 - Medium

Price: \$325.00

Surface Area: 4.2 sq ft

# of T-nuts: 13





## Wedgie 30 - Large

Price: \$425.00

Surface Area: 7.5 sq ft