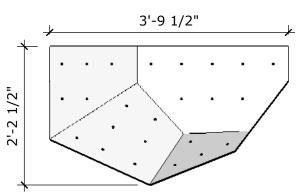

#### B.A.V. - Large

Price: \$ 450.00 (per) Price: \$800.00 (set of 2) Surface Area: 11 sq ft

# of T-nuts: 30