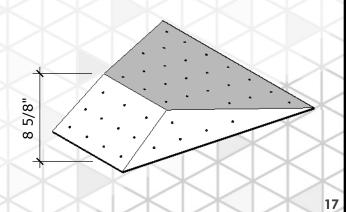

0 (per) Price: \$650.00 (set of 2) Price: \$1,200.00 (set of 4) Surface Area: 12 sq ft # of T-nuts: 35





#### Octagon Quarter - Mega

Price: \$425.00 (per)
Price: \$900.00 (set of 2)
Price: \$1700.00 (set of 4)
Surface Area: 21.3 sq ft





#### **Shield - Medium**

Price: \$325.00 (per) Price: \$600.00 (set of 2) Surface Area: 4 sq ft # of T-nuts: 14





#### Shield - Large

Price: \$425 (per)

Price: \$800.00 (set of 2) Surface Area: 8sq ft # of T-nuts: 39





## <u>Shield - Mega</u>

Price: \$550.00 (per)

Price: \$1000.00 (set of 2) Surface Area: 18 sq ft





## Shim - Medium

Price: \$350.00

Surface Area: 3.4 sq ft

# of T-nuts: 11





#### Shim - Large

Price: \$425.00

Surface Area: 7.6 sq ft

# of T-nuts: 24





## Shim - Mega

Price: \$500.00

Surface Area: 13.5 sq ft





## Sparta - Medium

Price: \$250.00

Surface Area: 2.1 sq ft

# of T-nuts: 6





#### Sparta-Large

Price: \$350.00

Surface Area: 8.5 sq ft

# of T-nuts: 30





## Sparta - Mega

Price: \$425.00

Surface Area: 19.2 sq ft





## Trapezoid - Medium

Price: \$275.00

Surface Area: 4.5 sq ft

# of T-nuts: 14





# Trapezoid - Large

Price: \$375.00

Surface Area: 10 sq ft

# of T-nuts: 32





## Trapezoid - Mega

Price: \$450.00

Surface Area: 17.5 sq ft





## Triangle - Medium

Price: \$225.00

Surface Area: 1.5 sq ft

# of T-nuts: 3





# <u> Triangle - Large</u>

Price: \$300.00

Surface Area: 6 sq ft

# of T-nuts: 30





## Triangle - Mega

Price: \$400.00

Surface Area: 13.5 sq ft





#### **Turned Octagon Quarter - Medium**

Price: \$250.00 (per) Price: \$450.00 (set of 2) P