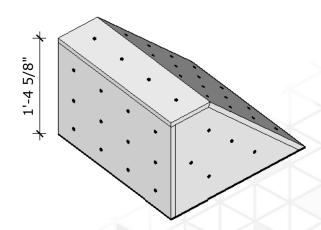

#### B.A.V. - Large

Price: \$ 450.00 (per) Price: \$800.00 (set of 2) Surface Area: 11 sq ft

# of T-nuts: 30