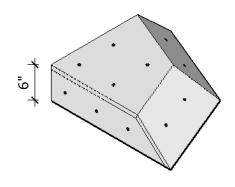

#### **Shield - Medium**

Price: \$325.00 (per) Price: \$600.00 (set of 2) Surface Area: 4 sq ft # of T-nuts: 14