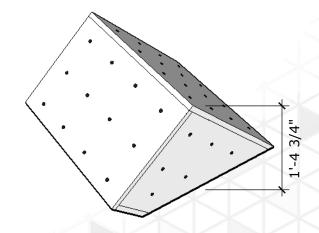

#### B.A.V. - Large

Price: \$ 450.00 (per) Price: \$800.00 (set of 2) Surface Area: 11 sq ft

# of T-nuts: 30