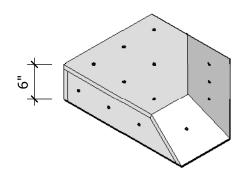

#### Octagon Quarter - Medium

Price: \$250.00 (per) Price: \$450.00 (set of 2) Price: \$800.00 (set of 4) Surface Area: 5.2 sq ft

# of T-nuts: 17