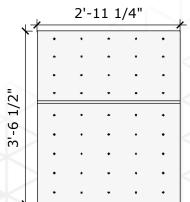

.00 (per)

Price: \$1100.00 (set of 2)

Surface Area: 22 sq ft





#### Bermuda - Medium

Price: \$200.00

Surface Area: 2.9 sq ft

# of T-nuts: 12





## Bermuda - Large

Price: \$300.00

Surface Area: 6.5 sq ft

# of T-nuts: 27





#### Bermuda - Mega

Price: \$375.00

Surface Area: 11.5 sq ft





#### Chop Box 90 - Medium

Price: \$200.00

Surface Area: 4.5 sq ft

# of T-nuts: 12





#### Chop Box 90 - Large

Price: \$ 250.00

Surface Area: 11.3 sq ft

# of T-nuts: 42





#### Chop Box 90 - Mega

Price: \$400.00

Surface Area: 25.2 sq ft





#### Chop Box 45 - Medium

Price: \$200.00

Surface Area:4.5 sq ft

# of T-nuts: 10





#### Chop Box 45 - Large

Price: \$250.00

Surface Area: 10.5 sq ft

# of T-nuts: 44





## Chop Box 45- Mega

Price: \$400.00

Surface Area: 24 sq ft





#### Chop Box 45/90 - Medium

Price: \$ 200.00

Surface Area: 4.1 sq ft

# of T-nuts: 10





#### Chop Box 45/90 - Large

Price: \$250.00

Surface Area: 9.6 sq ft

# of T-nuts: 36





## Chop Box 45/90 - Mega

Price: \$400.00

Surface Area: 22 sq ft





#### **Cursor - Medium**

Price: \$275.00

Surface Area: 1.9 sq ft

# of T-nuts: 7





#### **Cursor - Large**

Price: \$350.00

Surface Area: 7.2 sq ft

# of T-nuts: 30





#### Cursor - Mega

Price: \$400.00

Surface Area: 16.2 sq ft





#### Diamond - Medium

Price: \$275.00

Surface Area: 1.6 sq ft

# of T-nuts: 8





## **Diamond-Large**

Price: \$400.00

Surface Area: 6.2 sq ft

# of T-nuts: 24





## Diamond- Mega

Price: \$550.00

Surface Area: 11.5 sq ft





# Fragment - Medium

Price: \$250.00

Surface Area: 2.75 sq f