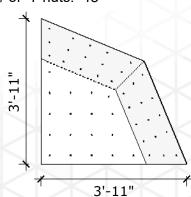

#### **Arrow - Medium**

Price: \$325.00

Surface Area: 4.7 sq ft

# of T-nuts: 14