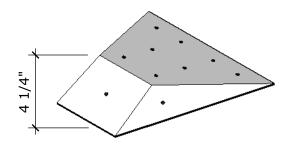

#### **Arrow - Medium**

Price: \$325.00

Surface Area: 4.7 sq ft

# of T-nuts: 14