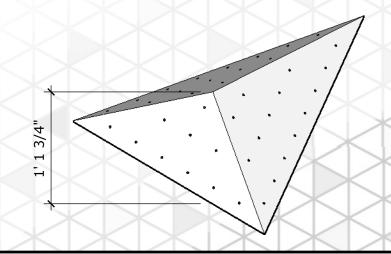

# <u> Triangle - Large</u>

Price: \$300.00

Surface Area: 6 sq ft

# of T-nuts: 30