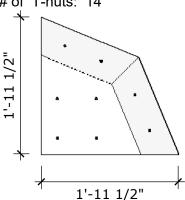

#### **Shield - Medium**

Price: \$325.00 (per) Price: \$600.00 (set of 2) Surface Area: 4 sq ft # of T-nuts: 14

# of T-nuts: 14