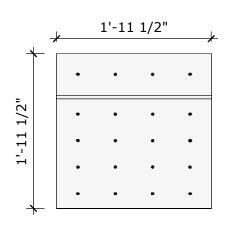

#### B.A.V. - Mega

Price: \$600.00 (per)

Price: \$1100.00 (set of 2)

Surface Area: 22 sq ft