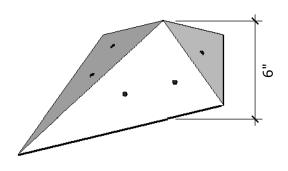

q ft # of T-nuts: 35





#### Octagon Quarter - Mega

Price: \$425.00 (per)
Price: \$900.00 (set of 2)
Price: \$1700.00 (set of 4)
Surface Area: 21.3 sq ft





#### **Shield - Medium**

Price: \$325.00 (per) Price: \$600.00 (set of 2) Surface Area: 4 sq ft # of T-nuts: 14





#### Shield - Large

Price: \$425 (per)

Price: \$800.00 (set of 2) Surface Area: 8sq ft # of T-nuts: 39





## <u>Shield - Mega</u>

Price: \$550.00 (per)

Price: \$1000.00 (set of 2) Surface Area: 18 sq ft





## Shim - Medium

Price: \$350.00

Surface Area: 3.4 sq ft

# of T-nuts: 11





#### Shim - Large

Price: \$425.00

Surface Area: 7.6 sq ft

# of T-nuts: 24





## Shim - Mega

Price: \$500.00

Surface Area: 13.5 sq ft





## Sparta - Medium

Price: \$250.00

Surface Area: 2.1 sq ft

# of T-nuts: 6





#### Sparta-Large

Price: \$350.00

Surface Area: 8.5 sq ft

# of T-nuts: 30





## Sparta - Mega

Price: \$425.00

Surface Area: 19.2 sq ft





## Trapezoid - Medium

Price: \$275.00

Surface Area: 4.5 sq ft

# of T-nuts: 14





# Trapezoid - Large

Price: \$375.00

Surface Area: 10 sq ft

# of T-nuts: 32





## Trapezoid - Mega

Price: \$450.00

Surface Area: 17.5 sq ft





## Triangle - Medium

Price: \$225.00

Surface Area: 1.5 sq ft

# of T-nuts: 3





# <u> Triangle - Large</u>

Price: \$300.00

Surface Area: 6 sq ft

# of T-nuts: 30





## Triangle - Mega

Price: \$400.00

Surface Area: 13.5 sq ft





#### **Turned Octagon Quarter - Medium**

Price: \$250.00 (per) Price: \$450.00 (set of 2) Price: \$800.00 (set of 4) Surface Area: 4 sq ft # of T-nuts: 14





#### Turned O