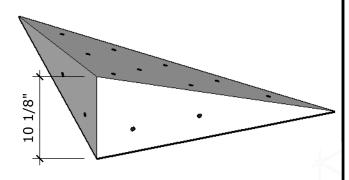

# <u> Triangle - Large</u>

Price: \$300.00

Surface Area: 6 sq ft

# of T-nuts: 30