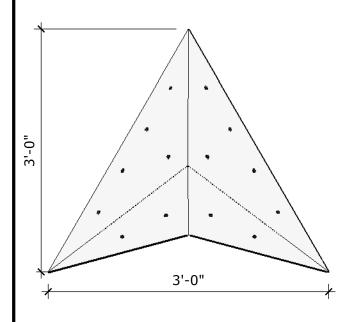

# <u> Triangle - Large</u>

Price: \$300.00

Surface Area: 6 sq ft

# of T-nuts: 30