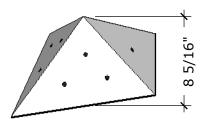

0.00

Surface Area: 6.2 sq ft

# of T-nuts: 24





## Diamond- Mega

Price: \$550.00

Surface Area: 11.5 sq ft





# Fragment - Medium

Price: \$250.00

Surface Area: 2.75 sq ft

# of T-nuts: 12





#### Fragment - Large

Price: \$400.00

Surface Area: 11 sq ft





## Giza - Medium

Price: \$200.00

Surface Area: 5.4 sq ft

# of T-nuts: 28





#### Giza - Large

Price: \$300.00

Surface Area: 12 sq ft

# of T-nuts: 44





## Giza - Mega

Price: \$375.00

Surface Area: 21.5 sq ft





#### Hex - Medium

Price: \$300.00

Surface Area: 3.1 sq ft

# of T-nuts: 12





#### **Hex-Large**

Price: \$400.00

Surface Area: 7 sq ft

# of T-nuts: 30





#### Hex - Mega

Price: \$500.00

Surface Area: 12.5 sq ft





## Kite - Medium

Price: \$225.00

Surface Area: 2.2 sq ft

# of T-nuts: 8





#### Kite - Large

Price: \$350.00

Surface Area: 5 sq ft

# of T-nuts: 24





#### Kite - Mega

Price: \$450.00

Surface Area: 11.5 sq ft





#### Octagon Quarter - Medium

Price: \$250.00 (per) Price: \$450.00 (set of 2) Price: \$800.00 (set of 4) Surface Area: 5.2 sq ft

# of T-nuts: 17





#### Octagon Quarter- Large

Price: \$350.00 (per) Price: \$650.00 (set of 2) Price: \$1,200.00 (set of 4) Surface Area: 12 sq ft # of T-nuts: 35





#### Octagon Quarter - Mega

Price: \$425.00 (per)
Price: \$900.00 (set of 2)
Price: \$1700.00 (set of 4)
Surface Area: 21.3 sq ft





#### **Shield - Medium**

Price: \$325.00 (per) Price: \$600.00 (set of 2) Surface Area: 4 sq ft # of T-nuts: 14





#### Shield - Large

Price: \$425 (per)

Price: \$800.00 (set of 2) Surface Area: 8sq ft # of T