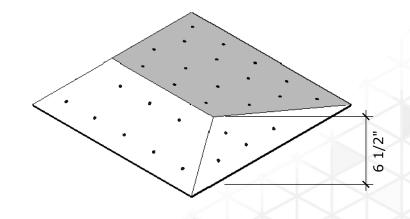

er)

Price: \$800.00 (set of 2) Surface Area: 8sq ft # of T-nuts: 39





## <u>Shield - Mega</u>

Price: \$550.00 (per)

Price: \$1000.00 (set of 2) Surface Area: 18 sq ft





## Shim - Medium

Price: \$350.00

Surface Area: 3.4 sq ft

# of T-nuts: 11





#### Shim - Large

Price: \$425.00

Surface Area: 7.6 sq ft

# of T-nuts: 24





## Shim - Mega

Price: \$500.00

Surface Area: 13.5 sq ft





## Sparta - Medium

Price: \$250.00

Surface Area: 2.1 sq ft

# of T-nuts: 6





#### Sparta-Large

Price: \$350.00

Surface Area: 8.5 sq ft

# of T-nuts: 30





## Sparta - Mega

Price: \$425.00

Surface Area: 19.2 sq ft





## Trapezoid - Medium

Price: \$275.00

Surface Area: 4.5 sq ft

# of T-nuts: 14





# Trapezoid - Large

Price: \$375.00

Surface Area: 10 sq ft

# of T-nuts: 32





## Trapezoid - Mega

Price: \$450.00

Surface Area: 17.5 sq ft





## Triangle - Medium

Price: \$225.00

Surface Area: 1.5 sq ft

# of T-nuts: 3





# <u> Triangle - Large</u>

Price: \$300.00

Surface Area: 6 sq ft

# of T-nuts: 30





## Triangle - Mega

Price: \$400.00

Surface Area: 13.5 sq ft





#### **Turned Octagon Quarter - Medium**

Price: \$250.00 (per) Price: \$450.00 (set of 2) Price: \$800.00 (set of 4) Surface Area: 4 sq ft # of T-nuts: 14





#### Turned Octagon Quarter - Lrage

Price: \$350.00 (per)
Price: \$650.00 (set of 2)
Price: \$1,200.00 (set of 4)
Surface Area: 11 sq ft
# of T-nuts: 31





## Turned Octagon Quarter - Medium

Price: \$425.00 (per) Price: \$900.00 (set of 2) Price: \$1,700.00 (set of 4) Surface Area: 11.5 sq ft







Price: \$350.00

Surface