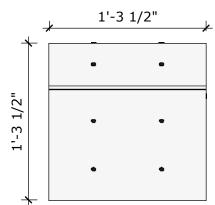

#### B.A.V. - Medium

Price: \$ 350.00 (per)
Price: \$600.00 (set of 2)
Surface Area: 5 sq ft

# of T-nuts: 16