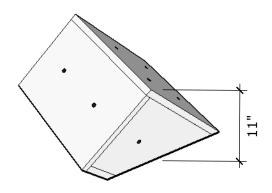

## Trapezoid - Medium

Price: \$275.00

Surface Area: 4.5 sq ft

# of T-nuts: 14