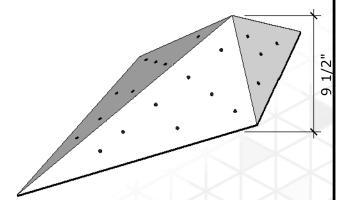

Price: \$250.00

Surface Area: 10.5 sq ft

# of T-nuts: 44





## Chop Box 45- Mega

Price: \$400.00

Surface Area: 24 sq ft





#### Chop Box 45/90 - Medium

Price: \$ 200.00

Surface Area: 4.1 sq ft

# of T-nuts: 10





#### Chop Box 45/90 - Large

Price: \$250.00

Surface Area: 9.6 sq ft

# of T-nuts: 36





## Chop Box 45/90 - Mega

Price: \$400.00

Surface Area: 22 sq ft





#### **Cursor - Medium**

Price: \$275.00

Surface Area: 1.9 sq ft

# of T-nuts: 7





#### **Cursor - Large**

Price: \$350.00

Surface Area: 7.2 sq ft

# of T-nuts: 30





#### Cursor - Mega

Price: \$400.00

Surface Area: 16.2 sq ft





#### Diamond - Medium

Price: \$275.00

Surface Area: 1.6 sq ft

# of T-nuts: 8





## **Diamond-Large**

Price: \$400.00

Surface Area: 6.2 sq ft

# of T-nuts: 24





## Diamond- Mega

Price: \$550.00

Surface Area: 11.5 sq ft





# Fragment - Medium

Price: \$250.00

Surface Area: 2.75 sq ft

# of T-nuts: 12





#### Fragment - Large

Price: \$400.00

Surface Area: 11 sq ft





## Giza - Medium

Price: \$200.00

Surface Area: 5.4 sq ft

# of T-nuts: 28





#### Giza - Large

Price: \$300.00

Surface Area: 12 sq ft

# of T-nuts: 44





## Giza - Mega

Price: \$375.00

Surface Area: 21.5 sq ft





#### Hex - Medium

Price: \$300.00

Surface Area: 3.1 sq ft

# of T-nuts: 12





#### **Hex-Large**

Price: \$400.00

Surface Area: 7 sq ft

# of T-nuts: 30





#### Hex - Mega

Price: \$500.00

Surface Area: 12.5 sq ft





## Kite - Medium

Price: \$225.00

Surface Area: 2.2 sq ft

# of T-nuts: 8





#### Kite - Large

Price: \$350.00

Surface Area