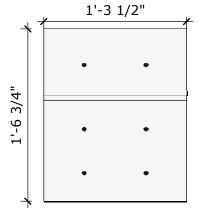

16





#### B.A.V. - Large

Price: \$ 450.00 (per) Price: \$800.00 (set of 2) Surface Area: 11 sq ft

# of T-nuts: 30





#### B.A.V. - Mega

Price: \$600.00 (per)

Price: \$1100.00 (set of 2)

Surface Area: 22 sq ft





#### Bermuda - Medium

Price: \$200.00

Surface Area: 2.9 sq ft

# of T-nuts: 12





## Bermuda - Large

Price: \$300.00

Surface Area: 6.5 sq ft

# of T-nuts: 27





#### Bermuda - Mega

Price: \$375.00

Surface Area: 11.5 sq ft





#### Chop Box 90 - Medium

Price: \$200.00

Surface Area: 4.5 sq ft

# of T-nuts: 12





#### Chop Box 90 - Large

Price: \$ 250.00

Surface Area: 11.3 sq ft

# of T-nuts: 42





#### Chop Box 90 - Mega

Price: \$400.00

Surface Area: 25.2 sq ft





#### Chop Box 45 - Medium

Price: \$200.00

Surface Area:4.5 sq ft

# of T-nuts: 10





#### Chop Box 45 - Large

Price: \$250.00

Surface Area: 10.5 sq ft

# of T-nuts: 44





## Chop Box 45- Mega

Price: \$400.00

Surface Area: 24 sq ft





#### Chop Box 45/90 - Medium

Price: \$ 200.00

Surface Area: 4.1 sq ft

# of T-nuts: 10





#### Chop Box 45/90 - Large

Price: \$250.00

Surface Area: 9.6 sq ft

# of T-nuts: 36





## Chop Box 45/90 - Mega

Price: \$400.00

Surface Area: 22 sq ft





#### **Cursor - Medium**

Price: \$275.00

Surface Area: 1.9 sq ft

# of T-nuts: 7





#### **Cursor - Large**

Price: \$350.00

Surface Area: 7.2 sq ft

# of T-nuts: 30





#### Cursor - Mega

Price: \$400.00

Surface Area: 16.2 sq ft





#### Diamond - Medium

Price: \$275.00

Surface Area: 1.6 sq ft

# of T-nuts: 8





## **Diamond-Large**

Price: \$400.00

Surface Area: 6