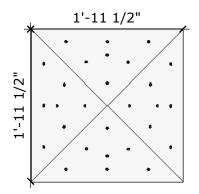

# of T-nuts: 36





## Chop Box 45/90 - Mega

Price: \$400.00

Surface Area: 22 sq ft





#### **Cursor - Medium**

Price: \$275.00

Surface Area: 1.9 sq ft

# of T-nuts: 7





#### **Cursor - Large**

Price: \$350.00

Surface Area: 7.2 sq ft

# of T-nuts: 30





#### Cursor - Mega

Price: \$400.00

Surface Area: 16.2 sq ft





#### Diamond - Medium

Price: \$275.00

Surface Area: 1.6 sq ft

# of T-nuts: 8





## **Diamond-Large**

Price: \$400.00

Surface Area: 6.2 sq ft

# of T-nuts: 24





## Diamond- Mega

Price: \$550.00

Surface Area: 11.5 sq ft





# Fragment - Medium

Price: \$250.00

Surface Area: 2.75 sq ft

# of T-nuts: 12





#### Fragment - Large

Price: \$400.00

Surface Area: 11 sq ft





## Giza - Medium

Price: \$200.00

Surface Area: 5.4 sq ft

# of T-nuts: 28





#### Giza - Large

Price: \$300.00

Surface Area: 12 sq ft

# of T-nuts: 44





## Giza - Mega

Price: \$375.00

Surface Area: 21.5 sq ft





#### Hex - Medium

Price: \$300.00

Surface Area: 3.1 sq ft

# of T-nuts: 12





#### **Hex-Large**

Price: \$400.00

Surface Area: 7 sq ft

# of T-nuts: 30





#### Hex - Mega

Price: \$500.00

Surface Area: 12.5 sq ft





## Kite - Medium

Price: \$225.00

Surface Area: 2.2 sq ft

# of T-nuts: 8





#### Kite - Large

Price: \$350.00

Surface Area: 5 sq ft

# of T-nuts: 24





#### Kite - Mega

Price: \$450.00

Surface Area: 11.5 sq ft





#### Octagon Quarter - Medium

Price: \$250.00 (per) Price: \$450.00 (set of 2) Price: \$800.00 (set of 4) Surface Area: 5.2 sq ft

# of T-nuts: 17





#### Octagon Quarter- Large

Price: \$350.00 (p