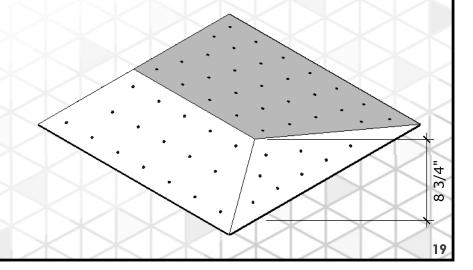

## <u>Shield - Mega</u>

Price: \$550.00 (per)

Price: \$1000.00 (set of 2) Surface Area: 18 sq ft





## Shim - Medium

Price: \$350.00

Surface Area: 3.4 sq ft

# of T-nuts: 11





#### Shim - Large

Price: \$425.00

Surface Area: 7.6 sq ft

# of T-nuts: 24





## Shim - Mega

Price: \$500.00

Surface Area: 13.5 sq ft





## Sparta - Medium

Price: \$250.00

Surface Area: 2.1 sq ft

# of T-nuts: 6





#### Sparta-Large

Price: \$350.00

Surface Area: 8.5 sq ft

# of T-nuts: 30





## Sparta - Mega

Price: \$425.00

Surface Area: 19.2 sq ft





## Trapezoid - Medium

Price: \$275.00

Surface Area: 4.5 sq ft

# of T-nuts: 14





# Trapezoid - Large

Price: \$375.00

Surface Area: 10 sq ft

# of T-nuts: 32





## Trapezoid - Mega

Price: \$450.00

Surface Area: 17.5 sq ft





## Triangle - Medium

Price: \$225.00

Surface Area: 1.5 sq ft

# of T-nuts: 3





# <u> Triangle - Large</u>

Price: \$300.00

Surface Area: 6 sq ft

# of T-nuts: 30





## Triangle - Mega

Price: \$400.00

Surface Area: 13.5 sq ft





#### **Turned Octagon Quarter - Medium**

Price: \$250.00 (per) Price: \$450.00 (set of 2) Price: \$800.00 (set of 4) Surface Area: 4 sq ft # of T-nuts: 14





#### Turned Octagon Quarter - Lrage

Price: \$350.00 (per)
Price: \$650.00 (set of 2)
Price: \$1,200.00 (set of 4)
Surface Area: 11 sq ft
# of T-nuts: 31





## Turned Octagon Quarter - Medium

Price: \$425.00 (per) Price: \$900.00 (set of 2) Price: \$1,700.00 (set of 4) Surface Area: 11.5 sq ft







Price: \$350.00

Surface Area: 1.3 sq ft each # of T-nuts: 4





# Wedgie 15 - Medium

Pric