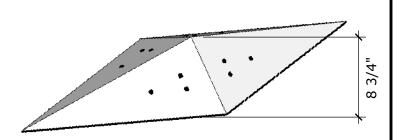

0 - Medium

Price: \$ 200.00

Surface Area: 4.1 sq ft

# of T-nuts: 10





#### Chop Box 45/90 - Large

Price: \$250.00

Surface Area: 9.6 sq ft

# of T-nuts: 36





## Chop Box 45/90 - Mega

Price: \$400.00

Surface Area: 22 sq ft





#### **Cursor - Medium**

Price: \$275.00

Surface Area: 1.9 sq ft

# of T-nuts: 7





#### **Cursor - Large**

Price: \$350.00

Surface Area: 7.2 sq ft

# of T-nuts: 30





#### Cursor - Mega

Price: \$400.00

Surface Area: 16.2 sq ft





#### Diamond - Medium

Price: \$275.00

Surface Area: 1.6 sq ft

# of T-nuts: 8





## **Diamond-Large**

Price: \$400.00

Surface Area: 6.2 sq ft

# of T-nuts: 24





## Diamond- Mega

Price: \$550.00

Surface Area: 11.5 sq ft





# Fragment - Medium

Price: \$250.00

Surface Area: 2.75 sq ft

# of T-nuts: 12





#### Fragment - Large

Price: \$400.00

Surface Area: 11 sq ft





## Giza - Medium

Price: \$200.00

Surface Area: 5.4 sq ft

# of T-nuts: 28





#### Giza - Large

Price: \$300.00

Surface Area: 12 sq ft

# of T-nuts: 44





## Giza - Mega

Price: \$375.00

Surface Area: 21.5 sq ft





#### Hex - Medium

Price: \$300.00

Surface Area: 3.1 sq ft

# of T-nuts: 12





#### **Hex-Large**

Price: \$400.00

Surface Area: 7 sq ft

# of T-nuts: 30





#### Hex - Mega

Price: \$500.00

Surface Area: 12.5 sq ft





## Kite - Medium

Price: \$225.00

Surface Area: 2.2 sq ft

# of T-nuts: 8





#### Kite - Large

Price: \$350.00

Surface Area: 5 sq ft

# of T-nuts: 24





#### Kite - Mega

Price: \$450.00

Surface Area: 11.5 sq ft





#### Octagon Quarter - Medium

Price: \$250.00 (per)