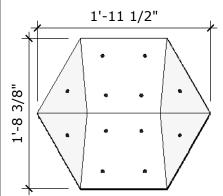

ace Area: 7.2 sq ft

# of T-nuts: 30





#### Cursor - Mega

Price: \$400.00

Surface Area: 16.2 sq ft





#### Diamond - Medium

Price: \$275.00

Surface Area: 1.6 sq ft

# of T-nuts: 8





## **Diamond-Large**

Price: \$400.00

Surface Area: 6.2 sq ft

# of T-nuts: 24





## Diamond- Mega

Price: \$550.00

Surface Area: 11.5 sq ft





# Fragment - Medium

Price: \$250.00

Surface Area: 2.75 sq ft

# of T-nuts: 12





#### Fragment - Large

Price: \$400.00

Surface Area: 11 sq ft





## Giza - Medium

Price: \$200.00

Surface Area: 5.4 sq ft

# of T-nuts: 28





#### Giza - Large

Price: \$300.00

Surface Area: 12 sq ft

# of T-nuts: 44





## Giza - Mega

Price: \$375.00

Surface Area: 21.5 sq ft





#### Hex - Medium

Price: \$300.00

Surface Area: 3.1 sq ft

# of T-nuts: 12





#### **Hex-Large**

Price: \$400.00

Surface Area: 7 sq ft

# of T-nuts: 30





#### Hex - Mega

Price: \$500.00

Surface Area: 12.5 sq ft





## Kite - Medium

Price: \$225.00

Surface Area: 2.2 sq ft

# of T-nuts: 8





#### Kite - Large

Price: \$350.00

Surface Area: 5 sq ft

# of T-nuts: 24





#### Kite - Mega

Price: \$450.00

Surface Area: 11.5 sq ft





#### Octagon Quarter - Medium

Price: \$250.00 (per) Price: \$450.00 (set of 2) Price: \$800.00 (set of 4) Surface Area: 5.2 sq ft

# of T-nuts: 17





#### Octagon Quarter- Large

Price: \$350.00 (per) Price: \$650.00 (set of 2) Price: \$1,200.00 (set of 4) Surface Area: 12 sq ft # of T-nuts: 35





#### Octagon Quarter - Mega

Price: \$425.00 (per)
Price: \$900.00 (set of 2)
Price: \$1700.00 (set of 4)
Surface Area: 21