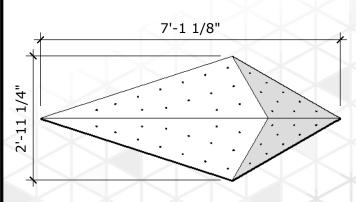

## Chop Box 45- Mega

Price: \$400.00

Surface Area: 24 sq ft





#### Chop Box 45/90 - Medium

Price: \$ 200.00

Surface Area: 4.1 sq ft

# of T-nuts: 10





#### Chop Box 45/90 - Large

Price: \$250.00

Surface Area: 9.6 sq ft

# of T-nuts: 36





## Chop Box 45/90 - Mega

Price: \$400.00

Surface Area: 22 sq ft





#### **Cursor - Medium**

Price: \$275.00

Surface Area: 1.9 sq ft

# of T-nuts: 7





#### **Cursor - Large**

Price: \$350.00

Surface Area: 7.2 sq ft

# of T-nuts: 30





#### Cursor - Mega

Price: \$400.00

Surface Area: 16.2 sq ft





#### Diamond - Medium

Price: \$275.00

Surface Area: 1.6 sq ft

# of T-nuts: 8





## **Diamond-Large**

Price: \$400.00

Surface Area: 6.2 sq ft

# of T-nuts: 24





## Diamond- Mega

Price: \$550.00

Surface Area: 11.5 sq ft





# Fragment - Medium

Price: \$250.00

Surface Area: 2.75 sq ft

# of T-nuts: 12





#### Fragment - Large

Price: \$400.00

Surface Area: 11 sq ft





## Giza - Medium

Price: \$200.00

Surface Area: 5.4 sq ft

# of T-nuts: 28





#### Giza - Large

Price: \$300.00

Surface Area: 12 sq ft

# of T-nuts: 44





## Giza - Mega

Price: \$375.00

Surface Area: 21.5 sq ft





#### Hex - Medium

Price: \$300.00

Surface Area: 3.1 sq ft

# of T-nuts: 12





#### **Hex-Large**

Price: \$400.00

Surface Area: 7 sq ft

# of T-nuts: 30





#### Hex - Mega

Price: \$500.00

Surface Area: 12.5 sq ft





## Kite - Medium

Price: \$225.00

Surface Area: 2.2 sq ft

# of T-nuts: 8





#### Kite - Large

Price: \$350.00

Surface Area: 5 sq ft

# of T-nuts: 24





#### Kite - Mega

Price: \$450.