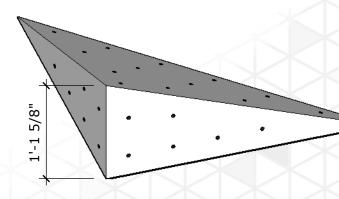

edium**

Price: \$250.00 (per) Price: \$450.00 (set of 2) Price: \$800.00 (set of 4) Surface Area: 4 sq ft # of T-nuts: 14





#### Turned Octagon Quarter - Lrage

Price: \$350.00 (per)
Price: \$650.00 (set of 2)
Price: \$1,200.00 (set of 4)
Surface Area: 11 sq ft
# of T-nuts: 31





## Turned Octagon Quarter - Medium

Price: \$425.00 (per) Price: \$900.00 (set of 2) Price: \$1,700.00 (set of 4) Surface Area: 11.5 sq ft







Price: \$350.00

Surface Area: 1.3 sq ft each # of T-nuts: 4





# Wedgie 15 - Medium

Price: \$300.00

Surface Area: 3 sq ft

# of T-nuts: 8





# Wedgie 15 - Large

Price: \$400.00

Surface Area: 5.5 sq ft





## Wedgie 30 - Medium

Price: \$325.00

Surface Area: 4.2 sq ft

# of T-nuts: 13





## Wedgie 30 - Large

Price: \$425.00

Surface Area: 7.5 sq ft