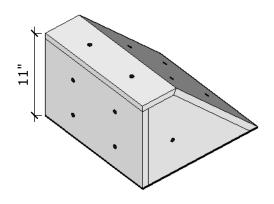

#### B.A.V. - Medium

Price: \$ 350.00 (per)
Price: \$600.00 (set of 2)
Surface Area: 5 sq ft

# of T-nuts: 16