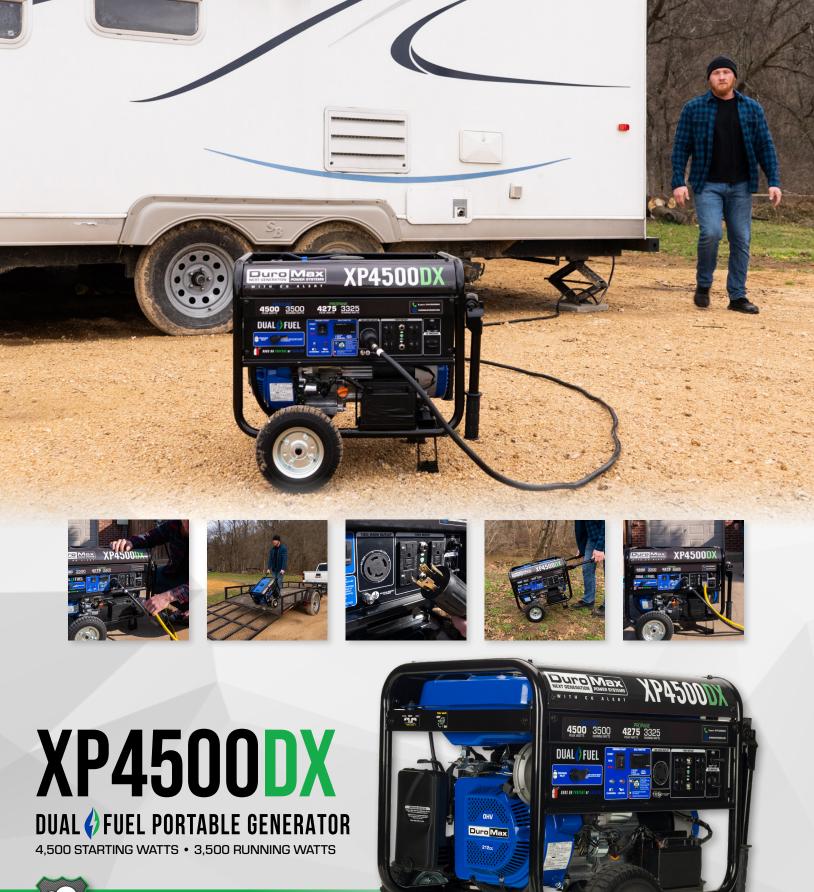

## **XP4500DX** DUAL FUEL PORTABLE GENERATOR

## Large Fuel Tank All-Copper Windings All Metal Construction Fully-Loaded Power Panel Powerful OHV Engine Low Oil Shutoff No-Flat Tires Idle Control Winder Construction DUBLE THE 120V POWER