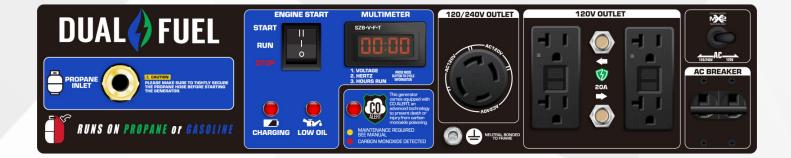

## OUTLETS

## SPECS

| Watts (Gasoline)               | 4,500 (peak) • 3,500 (running) |
|--------------------------------|--------------------------------|
| Watts (Propane)                | 4,275 (peak) • 3,325 (running) |
| Engine                         | OHV 212cc                      |
| Amperage                       | 29.17A / 14.58A                |
| Voltage                        | 120V / 240VAC                  |
| Fuel Type                      | Gasoline / Propane             |
| Runtime (Gasoline) at 50% Load | 10 hrs                         |
| Runtime (Propane) at 50% Load  | 9 hrs                          |
|                                |                                |