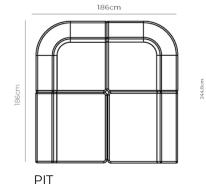

stains and spills with a damp cloth. Avoid keeping product in direct sunlight and away from heat sources. Vacuum regularly. For added protection, antistain products and repellents can be applied

#### WARRANTY

All upholstery frames and fabrics are covered under a 2 year warranty. This includes manufacturing and material defects, provided this is not due to the normal wear and tear or a natural characteristics of the fabric. This excludes products that are damaged through misuse, accident or abnormal use.

### FABRICS



Silex Off White



**Opal Ocean** 



Copenhagen Grey



Corduroy Forest

# STRETCH | SPECIFICATION



#### Modules

Create your own sofa with these pieces







CORNER

MIDDLE MODULE



## Sofas

Recommended sizes created with modular pieces







3 SEATER

4 SEATER









ege







LARGE CORNER

CORNER