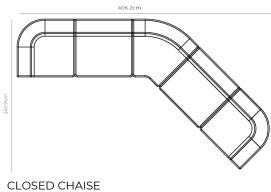

## Sofas

Recommended sizes created with modular pieces

3 SEATER

4 SEATER

ege

LARGE CORNER

CORNER