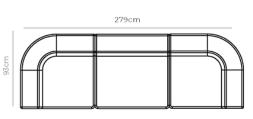

## Sofas

Recommended sizes created with modular pieces

3 SEATER

4 SEATER

ege

LARGE CORNER

CORNER