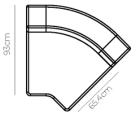

#### DIMENSIONS

| Middle Module |        | Corner Module |        | Angled Corner Module |         |
|---------------|--------|---------------|--------|----------------------|---------|
| Height:       | 66cm   | Height:       | 66cm   | Height:              | 66cm    |
| Width:        | 93cm   | Width:        | 93cm   | Width:               | 114.6cm |
| Depth:        | 93cm   | Depth:        | 93cm   | Depth:               | 102cm   |
| Seat Height:  | 38cm   | Seat Height:  | 38cm   | Seat Height:         | 38cm    |
| Seat Depth:   | 65.4cm | Seat Depth:   | 65.4cm | Seat Depth:          | 65.4cm  |
|               |        |               |        |                      |         |

#### Modules

Create your own sofa with these pieces

CORNER

MIDDLE MODULE