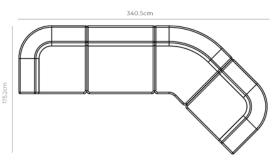

## Sofas

Recommended sizes created with modular pieces

3 SEATER

4 SEATER

ege

LARGE CORNER

CORNER