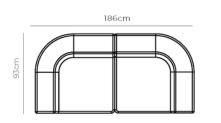

## Sofas

Recommended sizes created with modular pieces

3 SEATER

4 SEATER

ege

LARGE CORNER

CORNER