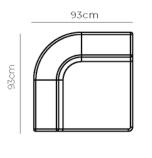

#### DIMENSIONS

| Middle Module |        | Corner Module |        | Angled Corner Module |         |
|---------------|--------|---------------|--------|----------------------|---------|
| Height:       | 66cm   | Height:       | 66cm   | Height:              | 66cm    |
| Width:        | 93cm   | Width:        | 93cm   | Width:               | 114.6cm |
| Depth:        | 93cm   | Depth:        | 93cm   | Depth:               | 102cm   |
| Seat Height:  | 38cm   | Seat Height:  | 38cm   | Seat Height:         | 38cm    |
| Seat Depth:   | 65.4cm | Seat Depth:   | 65.4cm | Seat Depth:          | 65.4cm  |
|               |        |               |        |                      |         |

#### Modules

Create your own sofa with these pieces

CORNER

MIDDLE MODULE