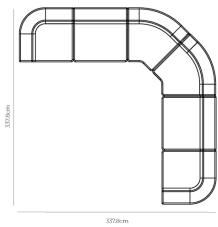

## Sofas

Recommended sizes created with modular pieces

3 SEATER

4 SEATER

ege

LARGE CORNER

CORNER