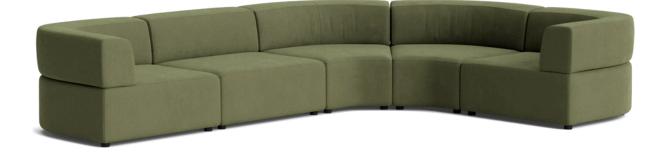

# Stretch Sofa

The Stretch sofa, was designed in Melbourne with a focus on balance and modularity. Representing our most versatile piece yet, Stretch seamlessly adapts to your space with remarkable ease.

#### DIMENSIONS

| Middle Module |        | Corner Module |        | Angled Corner Module |         |
|---------------|--------|---------------|--------|----------------------|---------|
| Height:       | 66cm   | Height:       | 66cm   | Height:              | 66cm    |
| Width:        | 93cm   | Width:        | 93cm   | Width:               | 114.6cm |
| Depth:        | 93cm   | Depth:        | 93cm   | Depth:               | 102cm   |
| Seat Height:  | 38cm   | Seat Height:  | 38cm   | Seat Height:         | 38cm    |
| Seat Depth:   | 65.4cm | Seat Depth:   | 65.4cm | Seat Depth:          | 65.4cm  |
|               |        |               |        |                      |         |

## Sofas

Recommended sizes created with modular pieces

3 SEATER

4 SEATER

ege

LARGE CORNER

CORNER