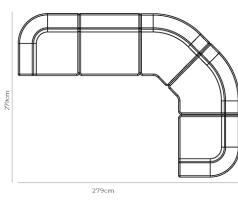

## Sofas

Recommended sizes created with modular pieces

3 SEATER

4 SEATER

ege

LARGE CORNER

CORNER