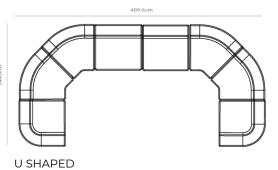

## Sofas

Recommended sizes created with modular pieces

3 SEATER

4 SEATER

ege

LARGE CORNER

CORNER