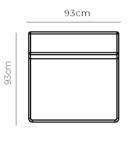

#### DIMENSIONS

| Middle Module |        | Corner Module |        | Angled Corner Module |         |
|---------------|--------|---------------|--------|----------------------|---------|
| Height:       | 66cm   | Height:       | 66cm   | Height:              | 66cm    |
| Width:        | 93cm   | Width:        | 93cm   | Width:               | 114.6cm |
| Depth:        | 93cm   | Depth:        | 93cm   | Depth:               | 102cm   |
| Seat Height:  | 38cm   | Seat Height:  | 38cm   | Seat Height:         | 38cm    |
| Seat Depth:   | 65.4cm | Seat Depth:   | 65.4cm | Seat Depth:          | 65.4cm  |
|               |        |               |        |                      |         |

#### Modules

Create your own sofa with these pieces

CORNER

MIDDLE MODULE