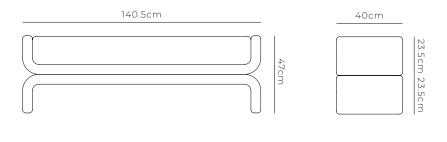

# Shift Bench

This unique design takes on the shape of an hourglass, showcasing refined curves that's sure to draw attention. Ideal for entryways or at the foot of your bed, to hold additional accessories or simply perfect on its own.

#### **DIMENSIONS**



#### **FABRICS**

## Copenhagen









Off White





#### COMPOSITION

Frame

Pine & plywood timber

Seat

High density foam & fibre sheet

#### CARE

- Always lift furniture units, never drag.
- Vacuum regularly to maintain fabric.
- Avoid direct sunlight, this can cause fading.
- Always spot test any cleaning method.
- Attend to spills immediately.
- For added protection, anti-stain products and repellents can be applied.

For care and cleaning advice for specific fabrics, please refer to our Product Care document.

### Opal



Ochre



Beige







### **WARRANTY**

All upholstered frames and fabrics are covered under a 2 year warranty.

This includes manufacturing and material defects, provided this is not due to normal wear and tear or a natural characteristic of the fabric.

Thi