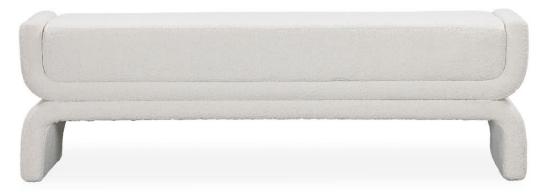

# Shift Bench

This unique design takes on the shape of an hourglass, showcasing refined curves that's sure to draw attention. Ideal for entryways or at the foot of your bed, to hold additional accessories or simply perfect on its own.