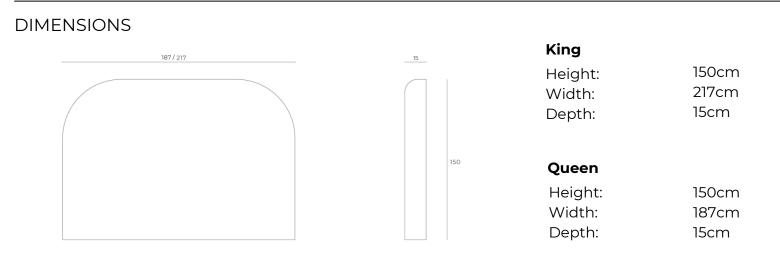

## PLUSH | SPECIFICATION SHEET





# **Plush Bed Head**

Our Melbourne Designed Plush King Bed Head is both discrete and refined. With a gentle curve and a thicker construction than many other headboards, it offers a premium feel to your bedroom.



#### COMPOSITION

Frame: Plywood timber Seat: Medium density foam & fibre sheet

#### CARE

Spot clean stains and spills with a damp cloth. Avoid keeping product in direct sunlight and away from heat sources. Vacuum regularly. For added protection, antistain products and repellents can be applied

#### WARRANTY

All upholstery frames and fabrics are covered under a 2 year warranty. This includes manufacturing and material defects, provided this is not due to the normal wear and tear or a natural characteristics of the fabric. This excludes products that are damaged through misuse, accident or abnormal use.

### FABRICS





Copenhagen Off White Opal Forest





Siena Cream

Siena Charcoal