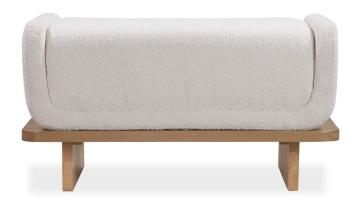

# **Curve Ottoman**

The Curve Ottoman is a classic design elevated with a sweeping timber platform. Designed for modern contemporary homes, with a unique touch of style that doesn't compromise classic and traditional aesthetics.