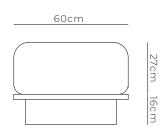

# **Curve Ottoman**

The Curve Ottoman is a classic design elevated with a sweeping timber platform. Designed for modern contemporary homes, with a unique touch of style that doesn't compromise classic and traditional aesthetics.

#### **DIMENSIONS**





## **FABRICS**

## Copenhagen













## COMPOSITION

Frame Pine & plywood timber

Seat High density foam & fibre sheet

Base Solid European Oak

## Opal



Ochre







Beige



## CARE

- Always lift furniture units, never drag.
- Vacuum regularly to maintain fabric.
- Avoid direct sunlight, this can cause fading.
- Always spot test any cleaning method.
- Attend to spills immediately.
- For added protection, anti-stain products and repellents can be applied.

For care and cleaning advice for specific fabrics, please refer to our Product Care document.

## **WARRANTY**

All upholstered frames and fabrics are covered under a 2 year warranty.

This includes manufacturing and material defects, provided this is not due to normal wear and tear or a natural characteristic of the fabric.