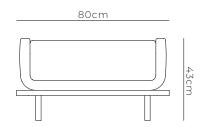

# **Curve Ottoman**

The Curve Ottoman is a classic design elevated with a sweeping timber platform. Designed for modern contemporary homes, with a unique touch of style that doesn't compromise classic and traditional aesthetics.

#### **DIMENSIONS**





## **FABRICS**

## Copenhagen













## COMPOSITION

Frame Pine & plywood timber

Seat High density foam & fibre sheet

Base Solid European Oak

## Opal



Ochre







Beige



## CARE

- Always lift furniture units, never drag.
- Vacuum regularly to maintain fabric.
- Avoid direct sunlight, this can cause fading.
- Always spot test any cleaning method.
- Attend to spills immediately.
- For added protection, anti-stain products and repellents can be applied.

For care and cleaning advice for specific fabrics, please refer to our Product Care document.

## **WARRANTY**

All upholstered frames and fabrics are covered under a 2 year warranty.

This includes manufacturing and material defects, provided this is not due to normal wear and tear or a natural characteristic of the fabric