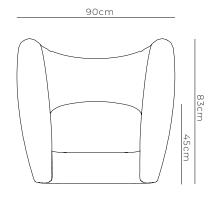

# **Bounce Armchair**

The Bounce Armchair has a sweeping curved shape and sculptural arms, making it a statement piece that's sure to become a focal point in your home.

#### **DIMENSIONS**





#### **FABRICS**

## Copenhagen







Charcoal

Navy

Forest







Opal



Charcoal







Ochre

Beige

Forest

#### COMPOSITION

Frame

Pine & plywood timber, high density foam

Support

Webbing

Seat

Medium density foam

## **CARE**

- Always lift furniture units, never drag.
- Vacuum regularly to maintain fabric.
- Avoid direct sunlight, this can cause fading.
- Always spot test any cleaning method.
- Attend to spills immediately.
- For added protection, anti-stain products and repellents can be applied.

For care and cleaning advice for specific fabrics, please refer to our Product Care document.

## **WARRANTY**

All upholstered frames and fabrics are covered under a 2 year warranty.

This includes manufacturing and material defects, provided this is not due to normal wear and