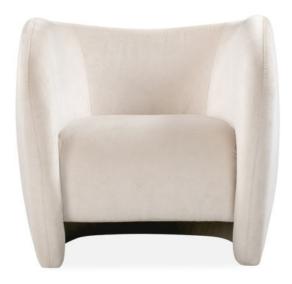

# **Bounce Armchair**

The Bounce Armchair has a sweeping curved shape and sculptural arms, making it a statement piece that's sure to become a focal point in your home.