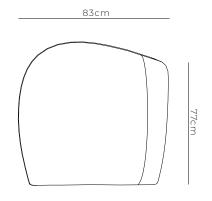

# **Bounce Armchair**

The Bounce Armchair has a sweeping curved shape and sculptural arms, making it a statement piece that's sure to become a focal point in your home.

#### **DIMENSIONS**





#### **FABRICS**

## Copenhagen







Charcoal

Navy

Forest







Opal



Charcoal







Ochre

Beige

Forest

#### COMPOSITION

Frame

Pine & plywood timber, high density foam

Support

Webbing

Seat

Medium density foam

## **CARE**

- Always lift furniture units, never drag.
- Vacuum regularly to maintain fabric.
- Avoid direct sunlight, this can cause fading.
- Always spot test any cleaning method.
- Attend to spills immediately.
- For added protection, anti-stain products and repellents can be applied.

For care and cleaning advice for specific fabrics, please refer to our Product Care document.

## **WARRANTY**

All upholstered frames and fabrics are covered under a 2 year warranty.

This includes manufacturing and material defects, provided this is not due to normal wear and t