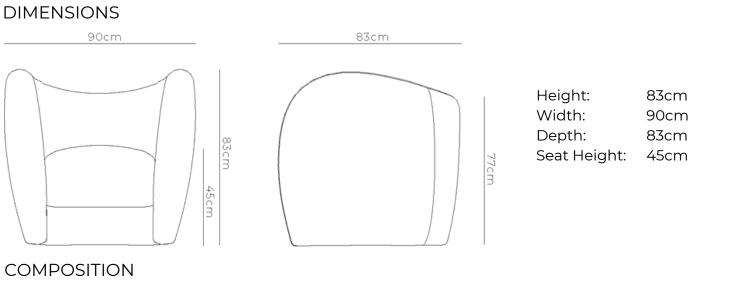

# **Bounce Armchair**

The Melbourne Designed Bounce Armchair has a sweeping curved shape and sculptural arms, making it a statement piece that's sure to become a focal point in your home.

| Frame:   | Pine & Plywood timber, high density foam |
|----------|------------------------------------------|
| Support: | Webbing                                  |
| Seat:    | Medium density foam                      |