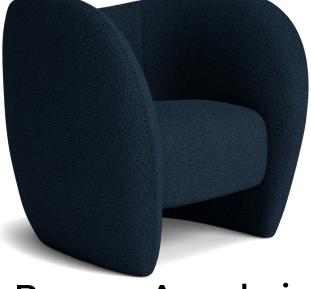

# **Bounce Armchair**

The Melbourne Designed Bounce Armchair has a sweeping curved shape and sculptural arms, making it a statement piece that's sure to become a focal point in your home.

| Frame:   | Pine & Plywood timber, high density foam |
|----------|------------------------------------------|
| Support: | Webbing                                  |
| Seat:    | Medium density foam                      |