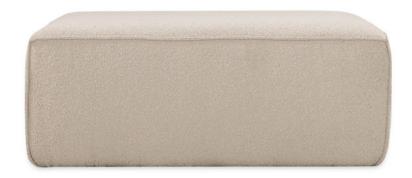

## **Block Ottoman**

The Block Ottoman is minimal yet bold. With its clean lines and loose fit fabric, it can act as a chaise or ottoman and elevates any space with its classic design.

# **DIMENSIONS** 113cm 93cm 40cm COMPOSITION

Pine timber, high density foam & fibre sheet Frame

Seat Medium density foam, fibre filling & fibre sheet