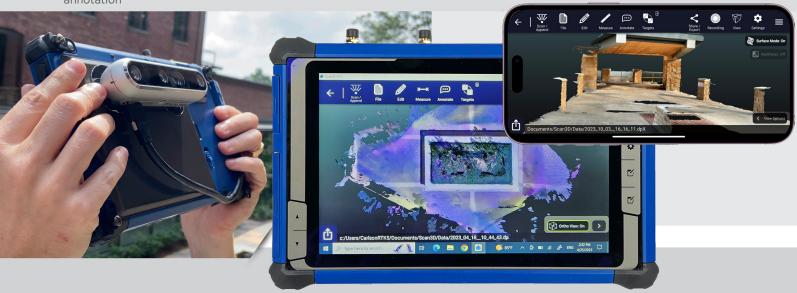

## **Accurate Handheld 3D Scanning**

Carlson Scan3D is a scanning solution that accurately captures 3D environments using a LiDAR-equipped Apple iOS device or Carlson's RT5 or RTk5 tablets and a RealSense™ depth camera.

## ACCURATE 3D SCANNING WITH YOUR CARLSON RT5, RTK5, OR iOS DEVICE

- Instant, mobile 3D scanning of rooms, spaces, equipment, and more
- Highly accurate point cloud data sets comparable to and compatible with larger scale 3D scanning devices (terrestrial, aerial, mobile mapping)
- Advanced targeting and optimization capabilities for highly accurate results
- All local processing! No internet connectivity or cloud computing required

## **CORE FEATURES**

- Real-time 3D reconstruction with live quality feedback
- Local data optimization (post-processing) for highly accurate results
- Automatic AprilTag targeting for intelligent accuracy improvement
- Planarity constraints, HD photo capture, and scan-time annotation

- Optional targeting workflows to reference known measurements/coordinates
- Precise, savable measurements of distance, area, volume, and more
- Convenient 3D editing with cropping, filtering, and coordinate system management
- Direct color 3D point cloud export:
- DP, E57, RCS, LAS, LAZ, PTS, PTX, PLY, PTG, POD (RCS & POD Windows only)