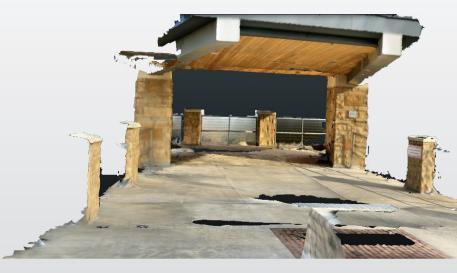

## **Accurate Handheld 3D Scanning**

Carlson Scan3D is a scanning solution that accurately captures 3D environments using a LiDAR-equipped Apple iOS device or Carlson's RT5 or RTk5 tablets and a RealSense™ depth camera.

## ACCURATE 3D SCANNING WITH YOUR CARLSON RT5, RTK5, OR iOS DEVICE

- Instant, mobile 3D scanning of rooms, spaces, equipment, and more
- Highly accurate point cloud data sets comparable to and compatible with larger scale 3D scanning devices (terrestrial, aerial, mobile mapping)
- Advanced targeting and optimization capabilities for highly accurate results
- All local processing! No internet connectivity or cloud computing required

## **CORE FEATURES**

- Real-time 3D reconstruction with live quality feedback
- Local data optimization (post-processing) for highly accurate results
- Automatic AprilTag targeting for intelligent accuracy improvement
- Planarity constraints, HD photo capture, and scan-time annotation